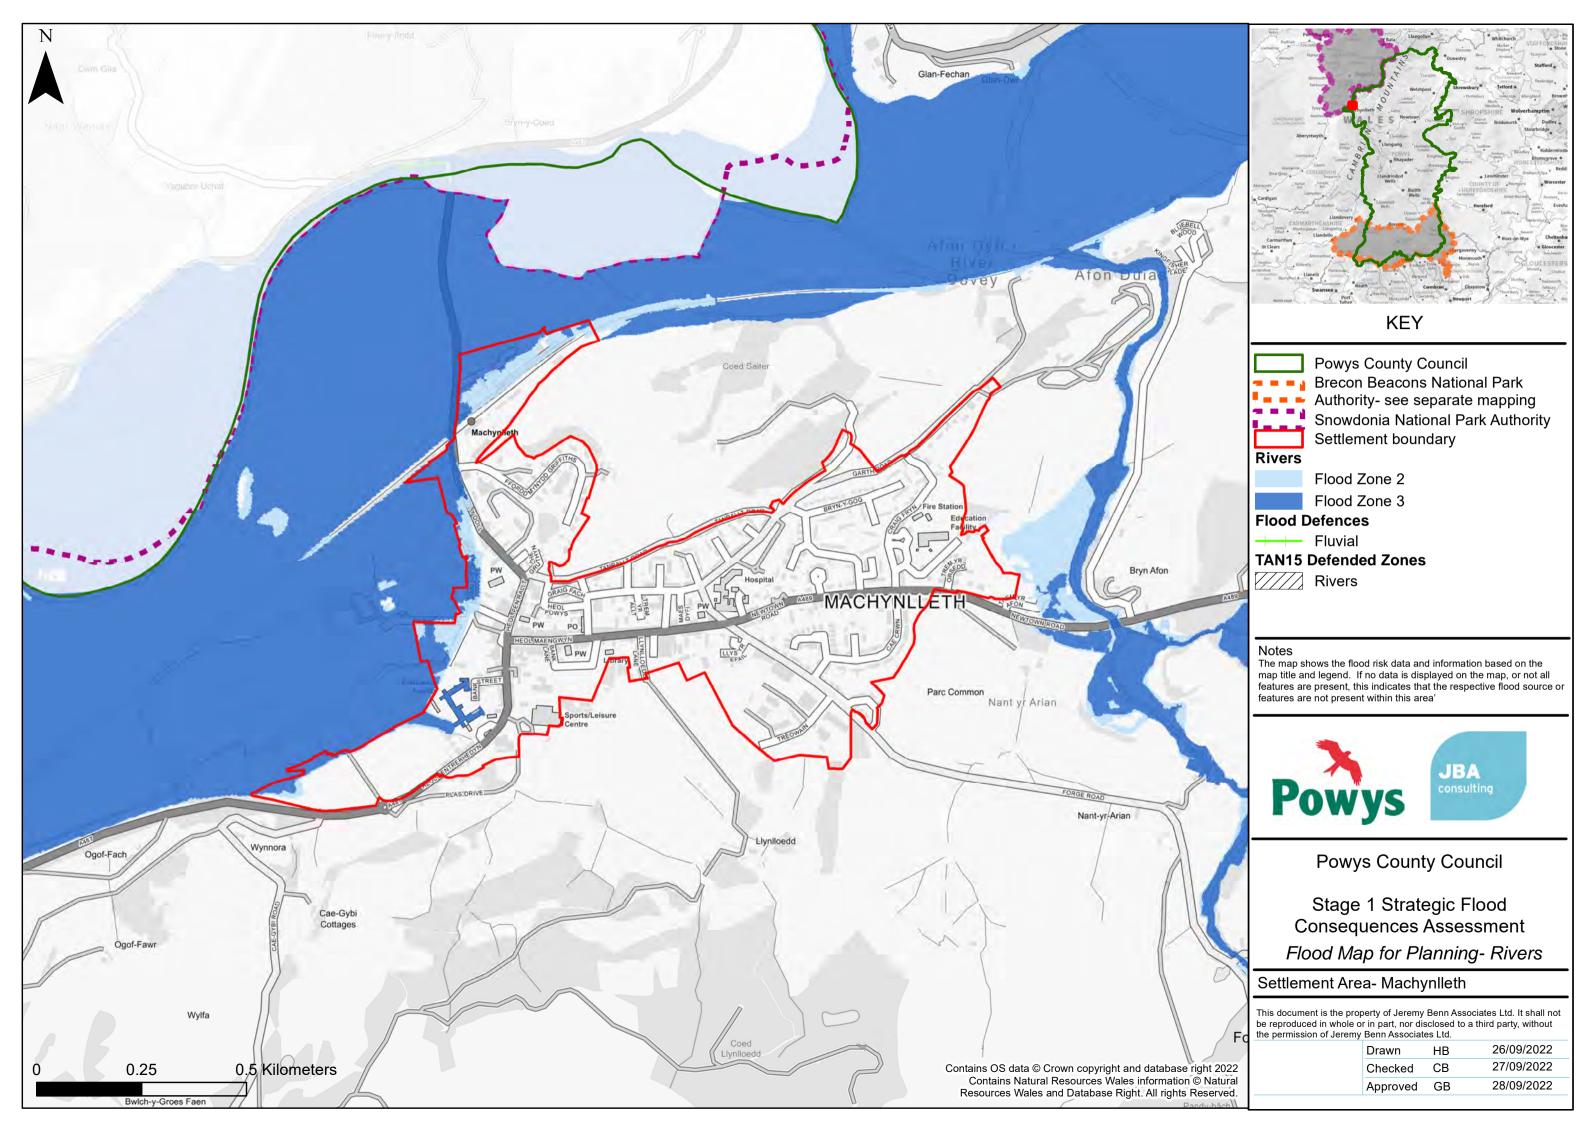

## **KEY**

**Powys County Council** ■ ■ ■ Brecon Beacons National Park Authority- see separate mapping Snowdonia National Park Authority Settlement boundary

Flood Zone 2

— Fluvial

The map shows the flood risk data and information based on the map title and legend. If no data is displayed on the map, or not all features are present, this indicates that the respective flood source or features are not present within this area'

**Powys County Council** 

Stage 1 Strategic Flood Consequences Assessment Flood Map for Planning- Rivers