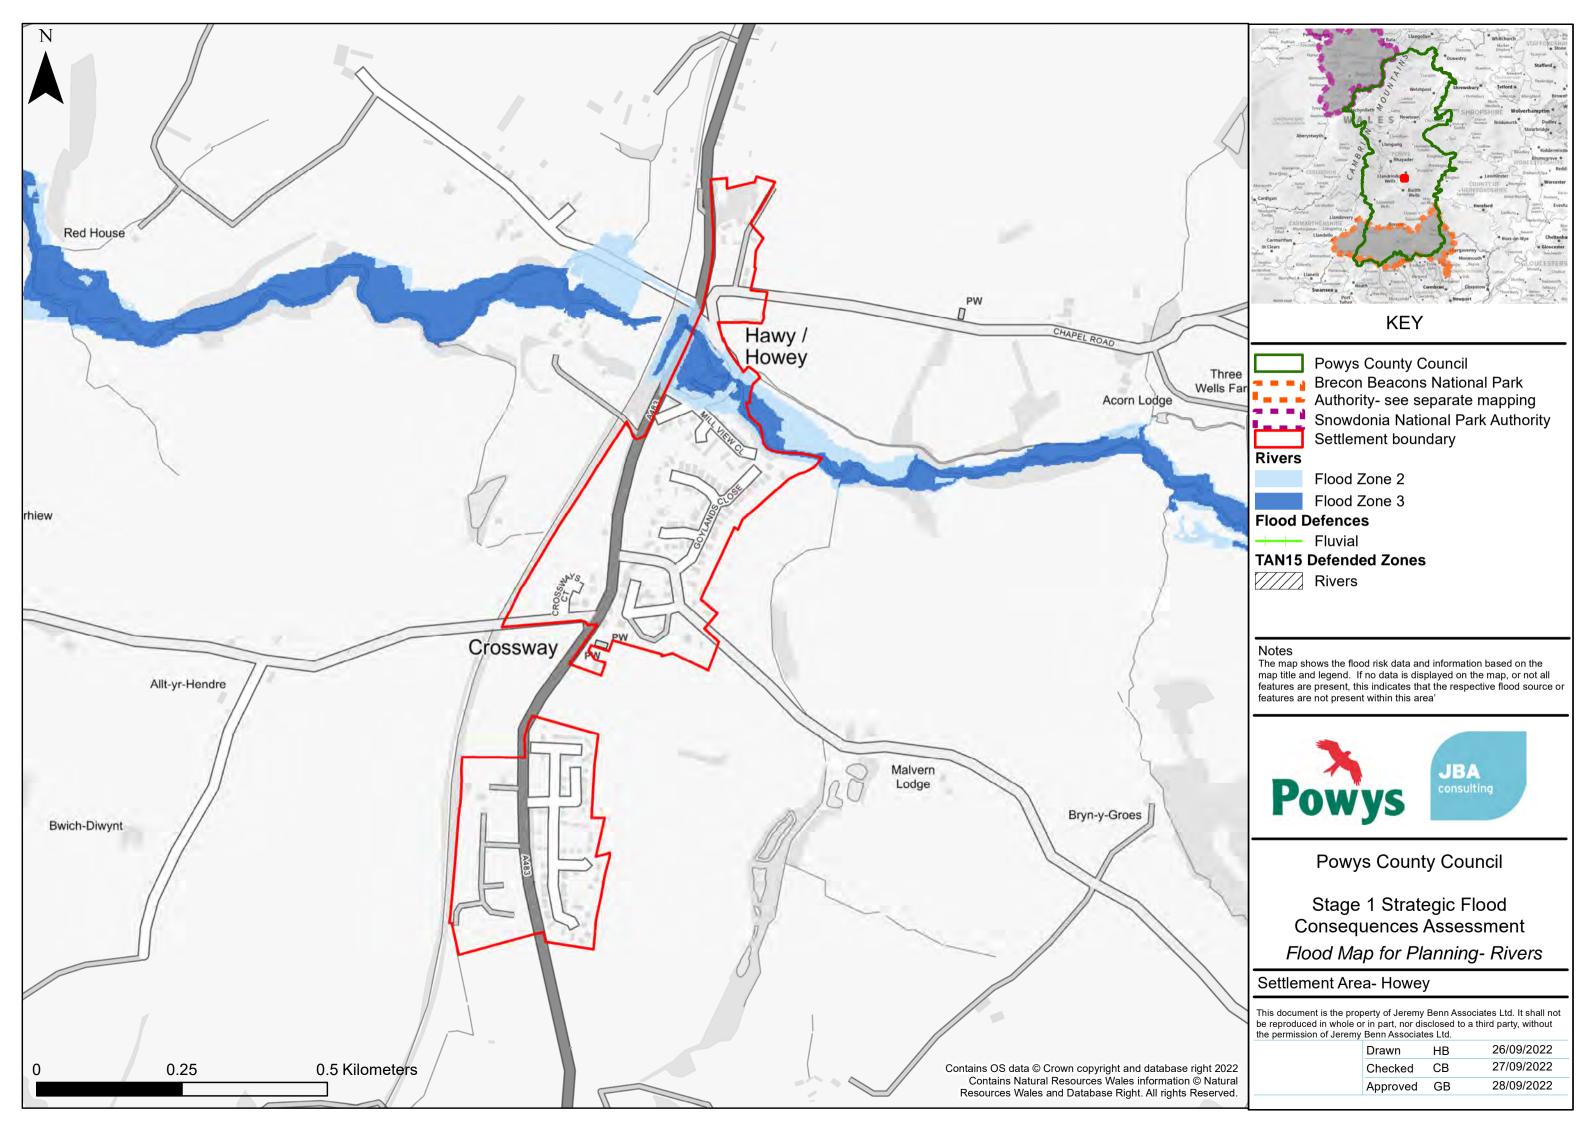

#### **KEY**

**Powys County Council** ■ ■ ■ Brecon Beacons National Park Authority- see separate mapping Snowdonia National Park Authority Settlement boundary

Flood Zone 2

The map shows the flood risk data and information based on the map title and legend. If no data is displayed on the map, or not all features are present, this indicates that the respective flood source or features are not present within this area'

**Powys County Council** 

Stage 1 Strategic Flood Consequences Assessment Flood Map for Planning- Rivers

#### Settlement Area- Abercrave

This document is the property of Jeremy Benn Associates Ltd. It shall not be reproduced in whole or in part, nor disclosed to a third party, without the permission of Jeremy Benn Associates Ltd.

| Drawn    | HB | 26/09/2022 |
|----------|----|------------|
| Checked  | СВ | 27/09/2022 |
| Approved | GB | 28/09/2022 |
|          |    |            |