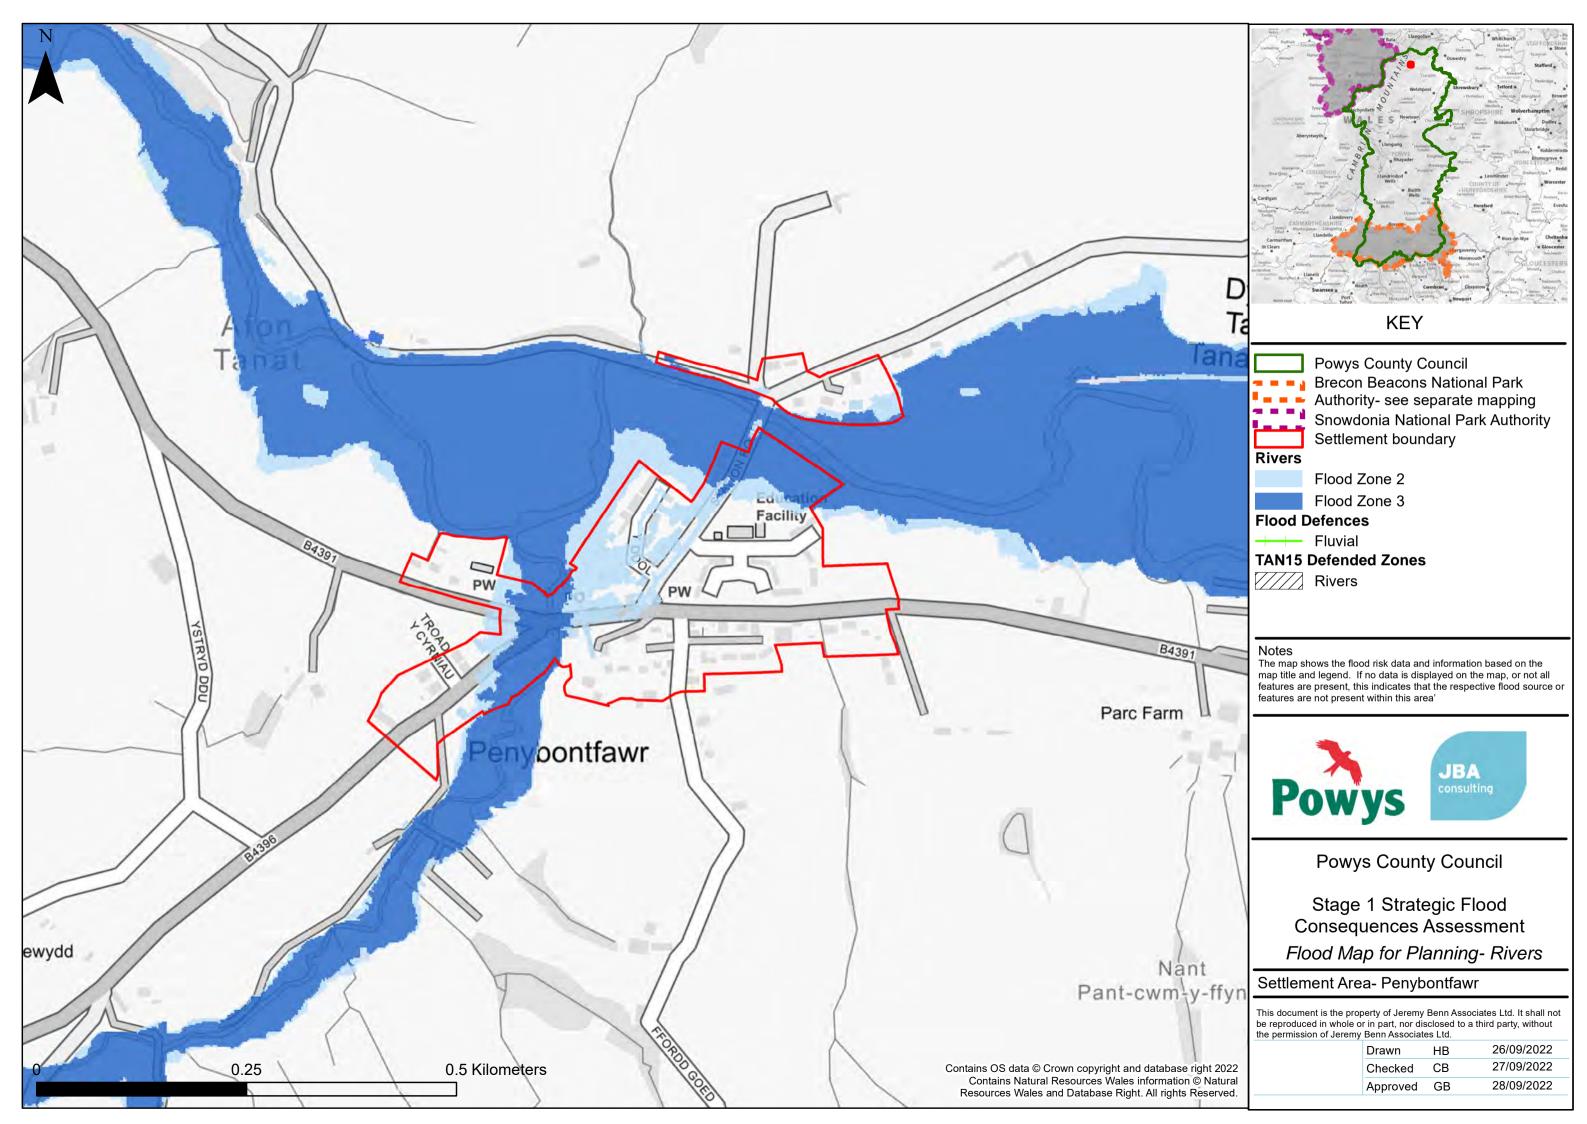

## **KEY**

**Powys County Council** ■ ■ ■ Brecon Beacons National Park Authority- see separate mapping Snowdonia National Park Authority Settlement boundary

Flood Zone 2

— Fluvial

The map shows the flood risk data and information based on the map title and legend. If no data is displayed on the map, or not all features are present, this indicates that the respective flood source or features are not present within this area'

**Powys County Council** 

Stage 1 Strategic Flood Consequences Assessment Flood Map for Planning- Rivers

#### Settlement Area- Middletown

This document is the property of Jeremy Benn Associates Ltd. It shall not be reproduced in whole or in part, nor disclosed to a third party, without the permission of Jeremy Benn Associates Ltd.

|  | Drawn    | НВ | 26/09/2022 |
|--|----------|----|------------|
|  | Checked  | СВ | 27/09/2022 |
|  | Approved | GB | 28/09/2022 |