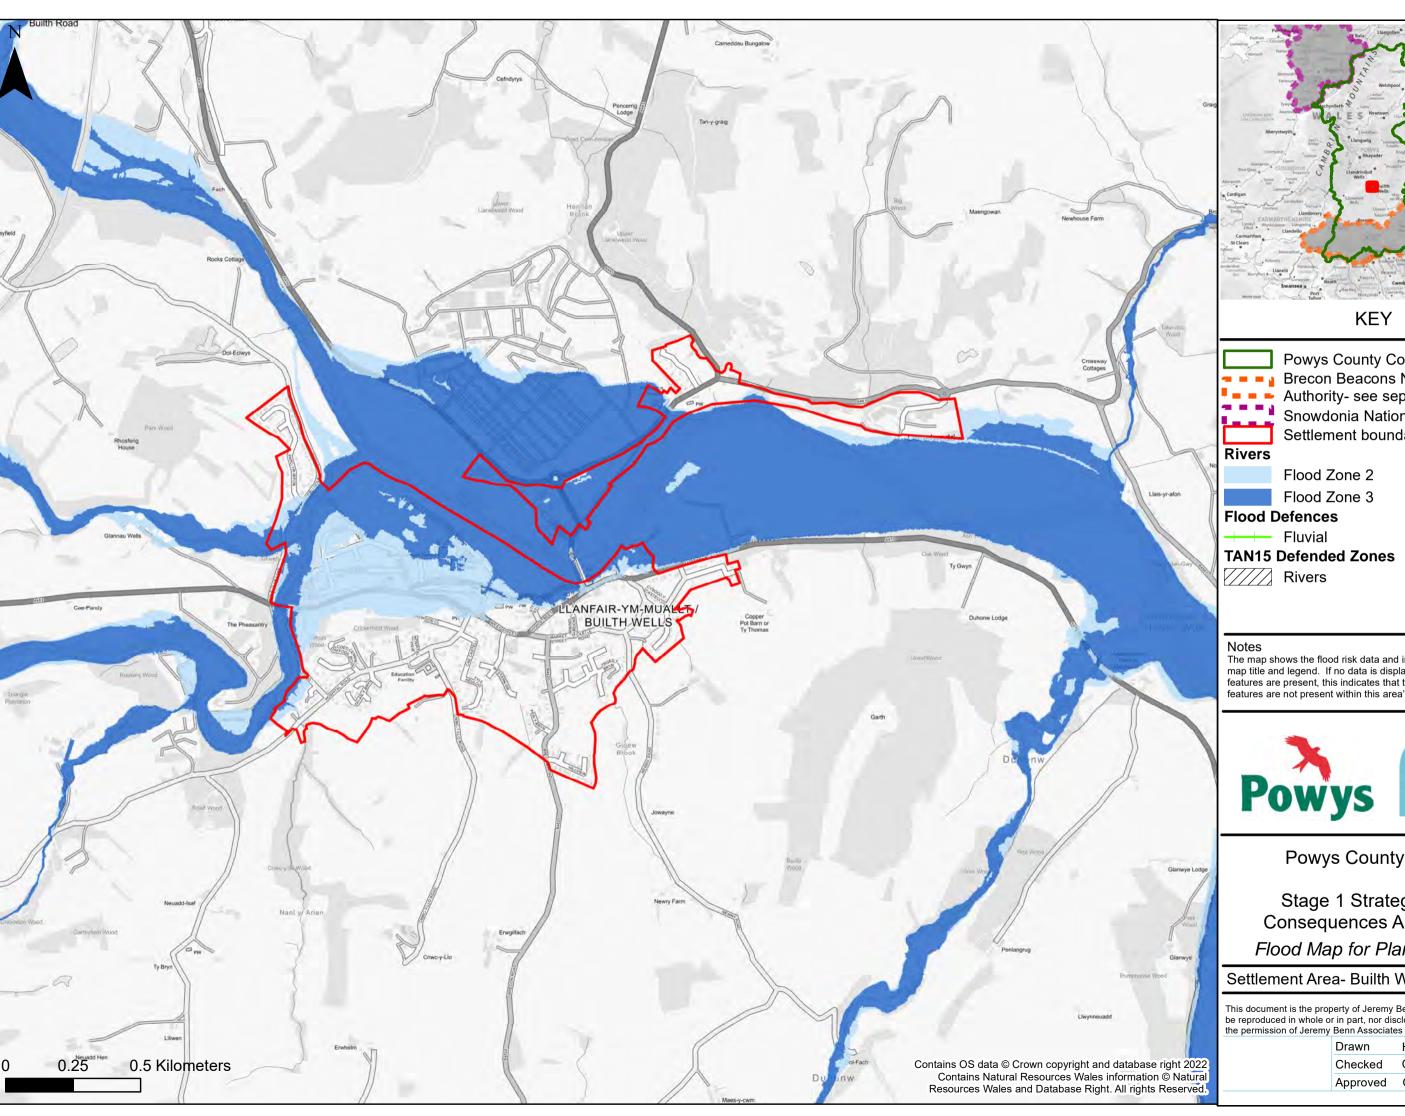

**Powys County Council** 

Stage 1 Strategic Flood Consequences Assessment Flood Map for Planning- Rivers

#### Settlement Area- Builth Wells & Llanelwedd

This document is the property of Jeremy Benn Associates Ltd. It shall not be reproduced in whole or in part, nor disclosed to a third party, without the permission of Jeremy Benn Associates Ltd.