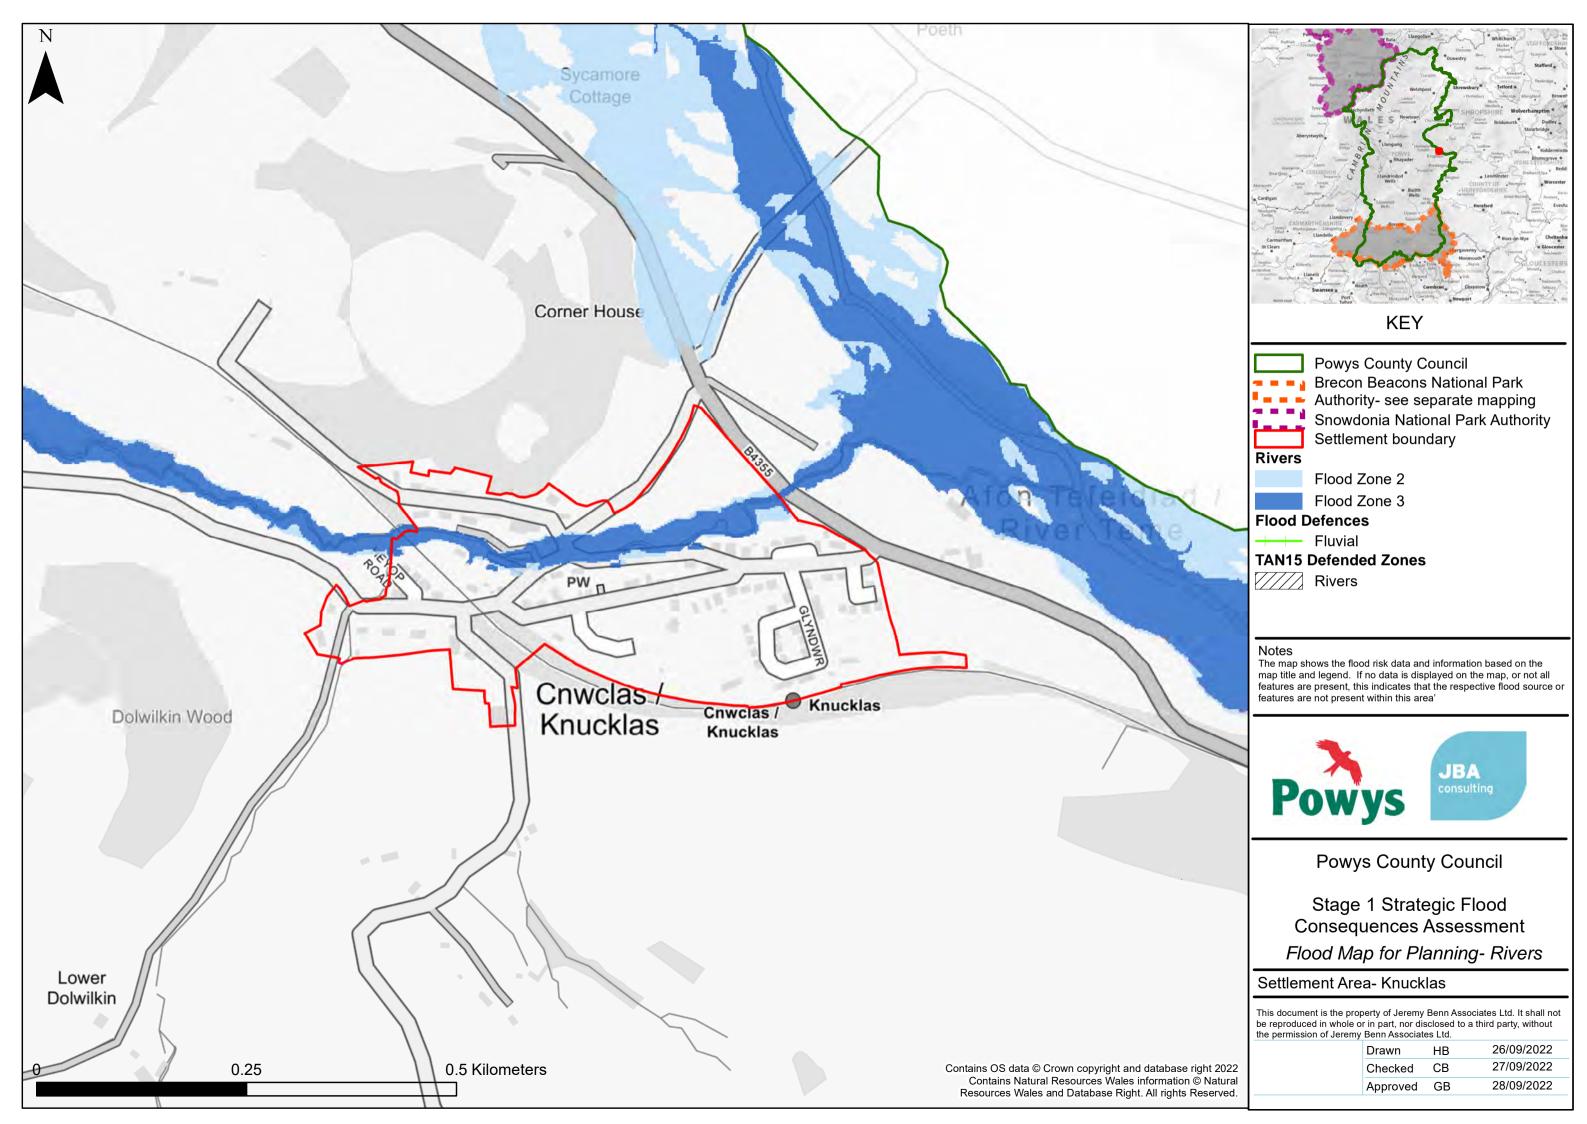

## **KEY**

**Powys County Council** ■ ■ ■ Brecon Beacons National Park Authority- see separate mapping Snowdonia National Park Authority Settlement boundary

Flood Zone 2

— Fluvial

The map shows the flood risk data and information based on the map title and legend. If no data is displayed on the map, or not all features are present, this indicates that the respective flood source or features are not present within this area'

**Powys County Council** 

Stage 1 Strategic Flood Consequences Assessment Flood Map for Planning- Rivers

#### Settlement Area- Middletown

This document is the property of Jeremy Benn Associates Ltd. It shall not be reproduced in whole or in part, nor disclosed to a third party, without the permission of Jeremy Benn Associates Ltd.

|  | Drawn    | НВ | 26/09/2022 |
|--|----------|----|------------|
|  | Checked  | СВ | 27/09/2022 |
|  | Approved | GB | 28/09/2022 |