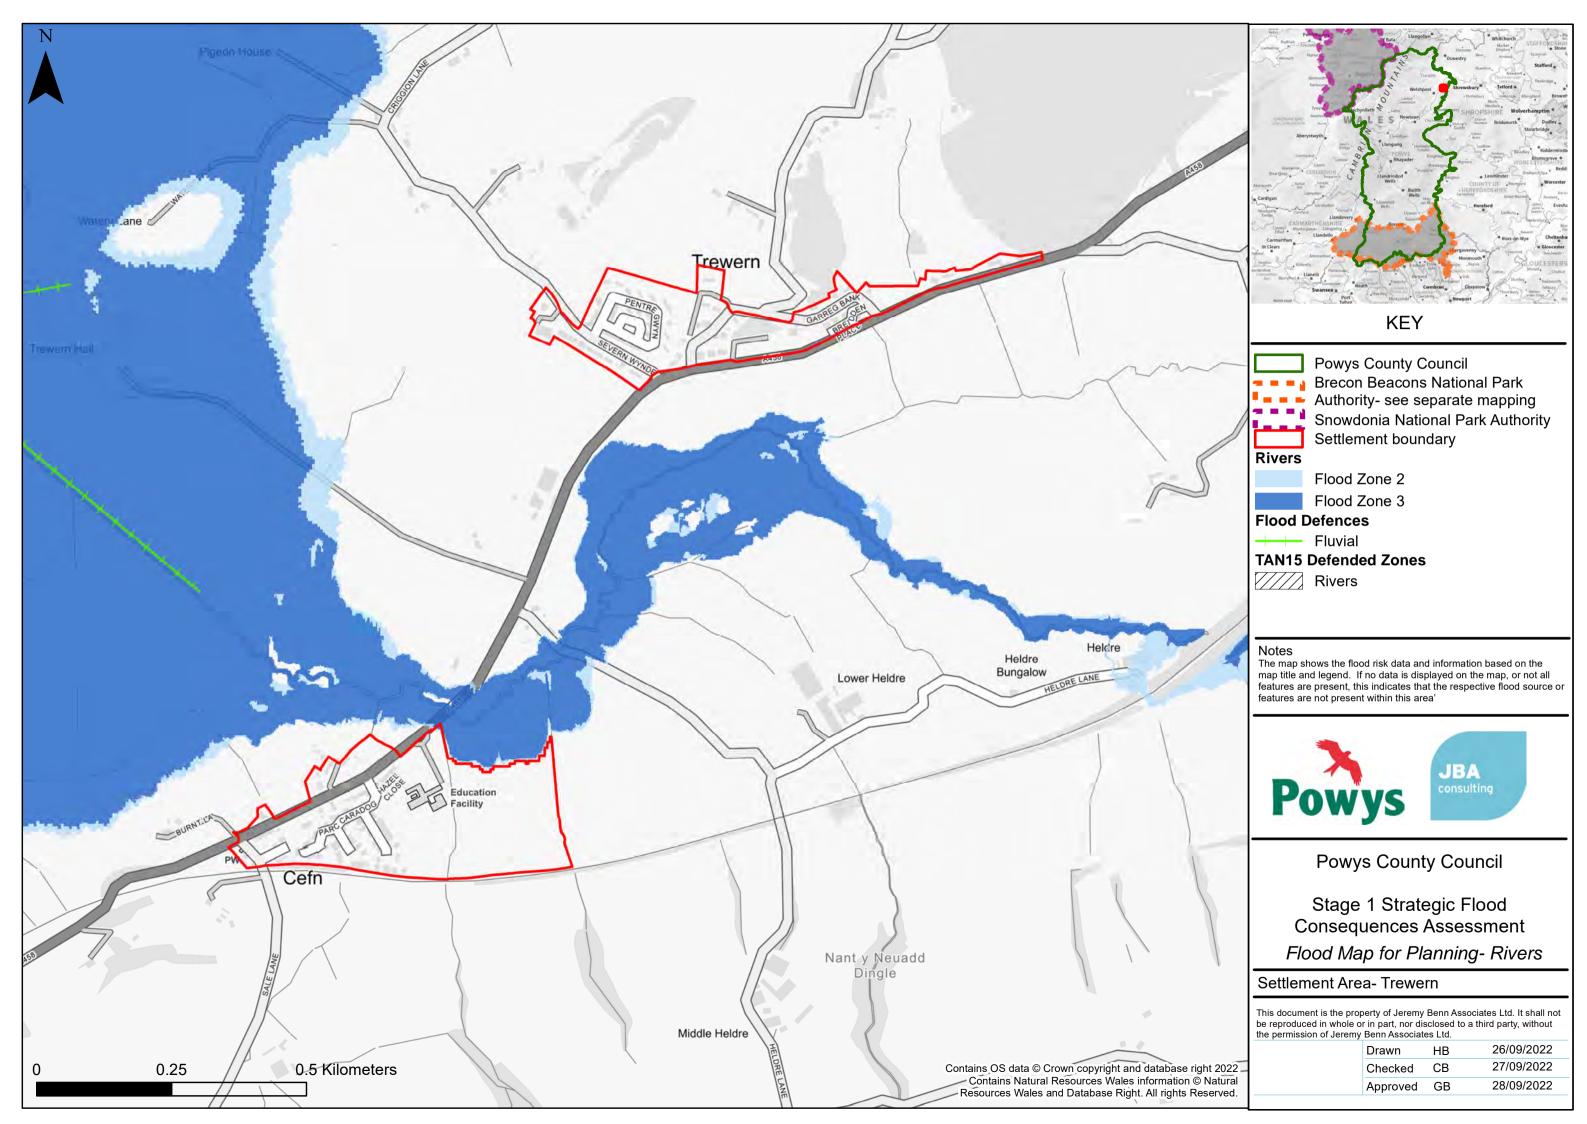

## **KEY**

**Powys County Council** ■ ■ ■ Brecon Beacons National Park Authority- see separate mapping Snowdonia National Park Authority Settlement boundary

Flood Zone 2

— Fluvial

The map shows the flood risk data and information based on the map title and legend. If no data is displayed on the map, or not all features are present, this indicates that the respective flood source or features are not present within this area'

**Powys County Council** 

Stage 1 Strategic Flood Consequences Assessment Flood Map for Planning- Rivers

#### Settlement Area- Middletown

This document is the property of Jeremy Benn Associates Ltd. It shall not be reproduced in whole or in part, nor disclosed to a third party, without the permission of Jeremy Benn Associates Ltd.

|  | Drawn    | НВ | 26/09/2022 |
|--|----------|----|------------|
|  | Checked  | СВ | 27/09/2022 |
|  | Approved | GB | 28/09/2022 |