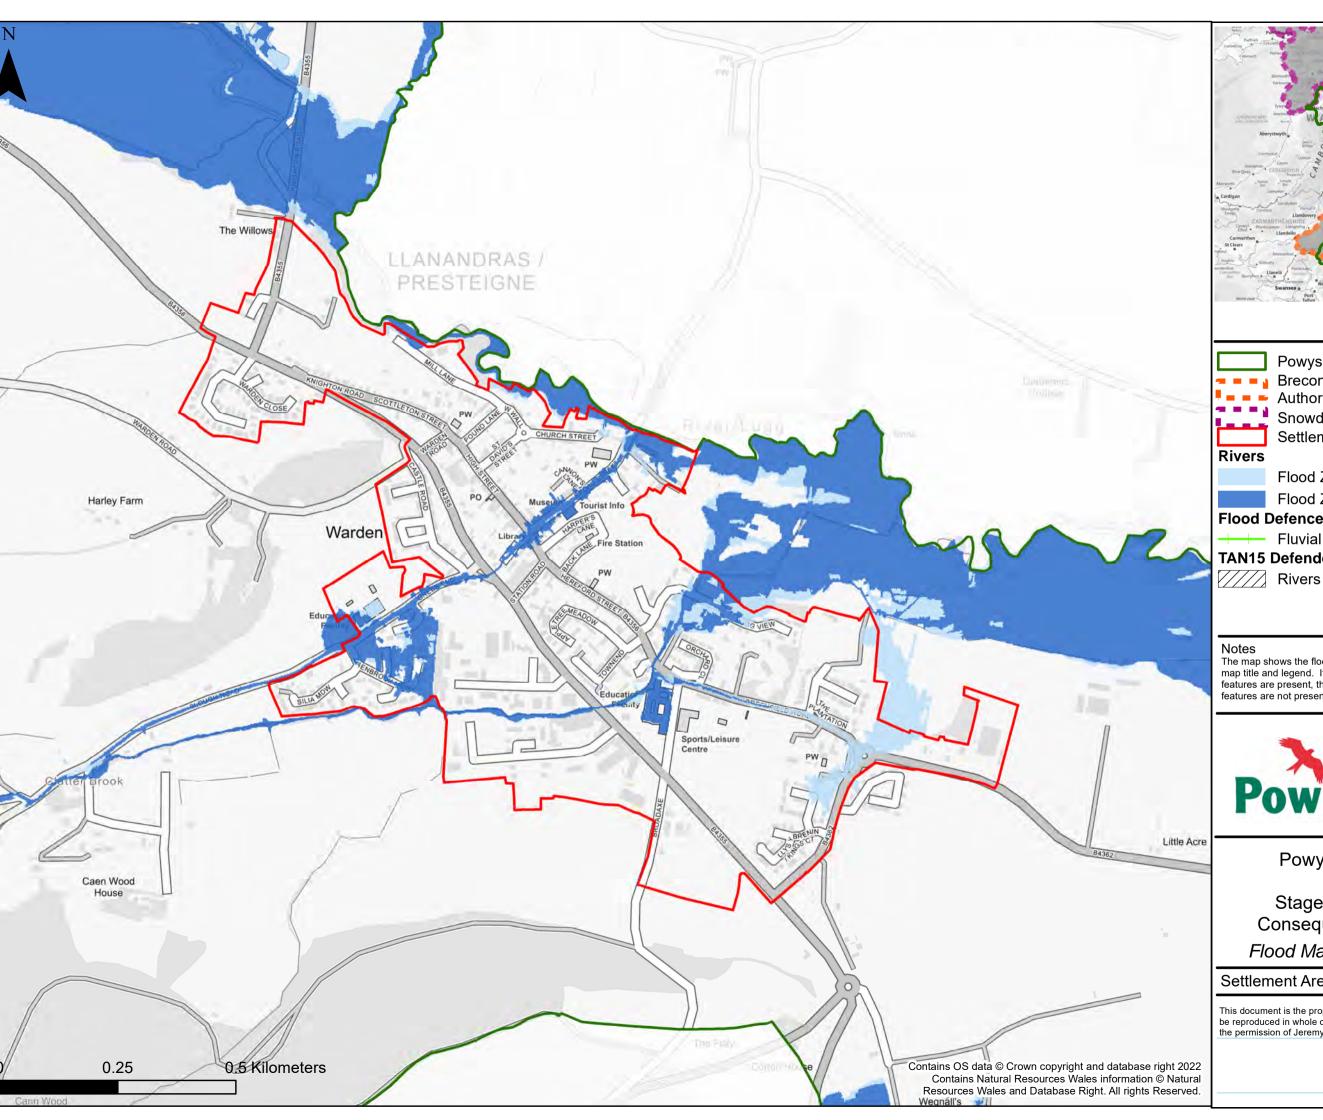

## **KEY**

**Powys County Council** ■ ■ Brecon Beacons National Park Authority- see separate mapping Snowdonia National Park Authority Settlement boundary

Flood Zone 2

## **Flood Defences**

- Fluvial

# **TAN15 Defended Zones**

The map shows the flood risk data and information based on the map title and legend. If no data is displayed on the map, or not all features are present, this indicates that the respective flood source or features are not present within this area'

**Powys County Council** 

Stage 1 Strategic Flood Consequences Assessment Flood Map for Planning- Rivers

## Settlement Area- Presteigne

This document is the property of Jeremy Benn Associates Ltd. It shall not be reproduced in whole or in part, nor disclosed to a third party, without the permission of Jeremy Benn Associates Ltd.

|  | Drawn    | HB | 26/09/2022 |
|--|----------|----|------------|
|  | Checked  | СВ | 27/09/2022 |
|  | Approved | GB | 28/09/2022 |
|  |          |    |            |