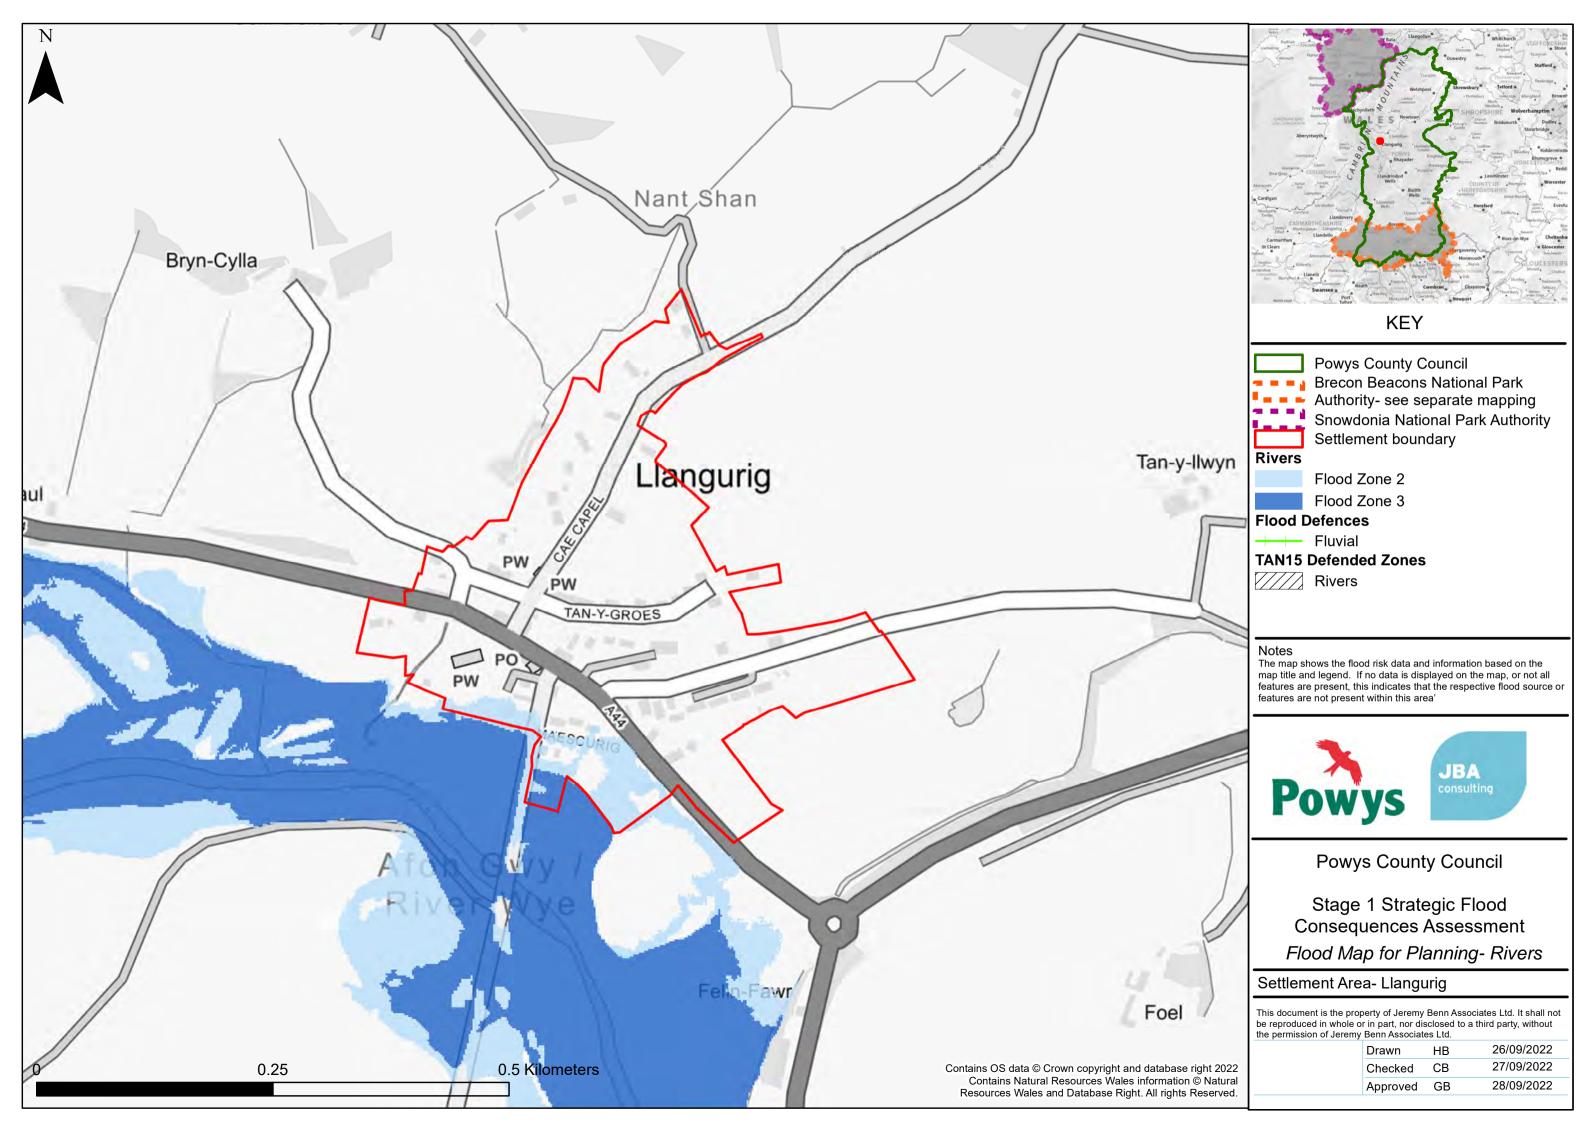

## **KEY**

**Powys County Council** ■ ■ ■ Brecon Beacons National Park Authority- see separate mapping Snowdonia National Park Authority Settlement boundary

Flood Zone 2

— Fluvial

The map shows the flood risk data and information based on the map title and legend. If no data is displayed on the map, or not all features are present, this indicates that the respective flood source or features are not present within this area'

**Powys County Council** 

Stage 1 Strategic Flood Consequences Assessment Flood Map for Planning- Rivers

#### Settlement Area- Middletown

This document is the property of Jeremy Benn Associates Ltd. It shall not be reproduced in whole or in part, nor disclosed to a third party, without the permission of Jeremy Benn Associates Ltd.

|  | Drawn    | НВ | 26/09/2022 |
|--|----------|----|------------|
|  | Checked  | СВ | 27/09/2022 |
|  | Approved | GB | 28/09/2022 |