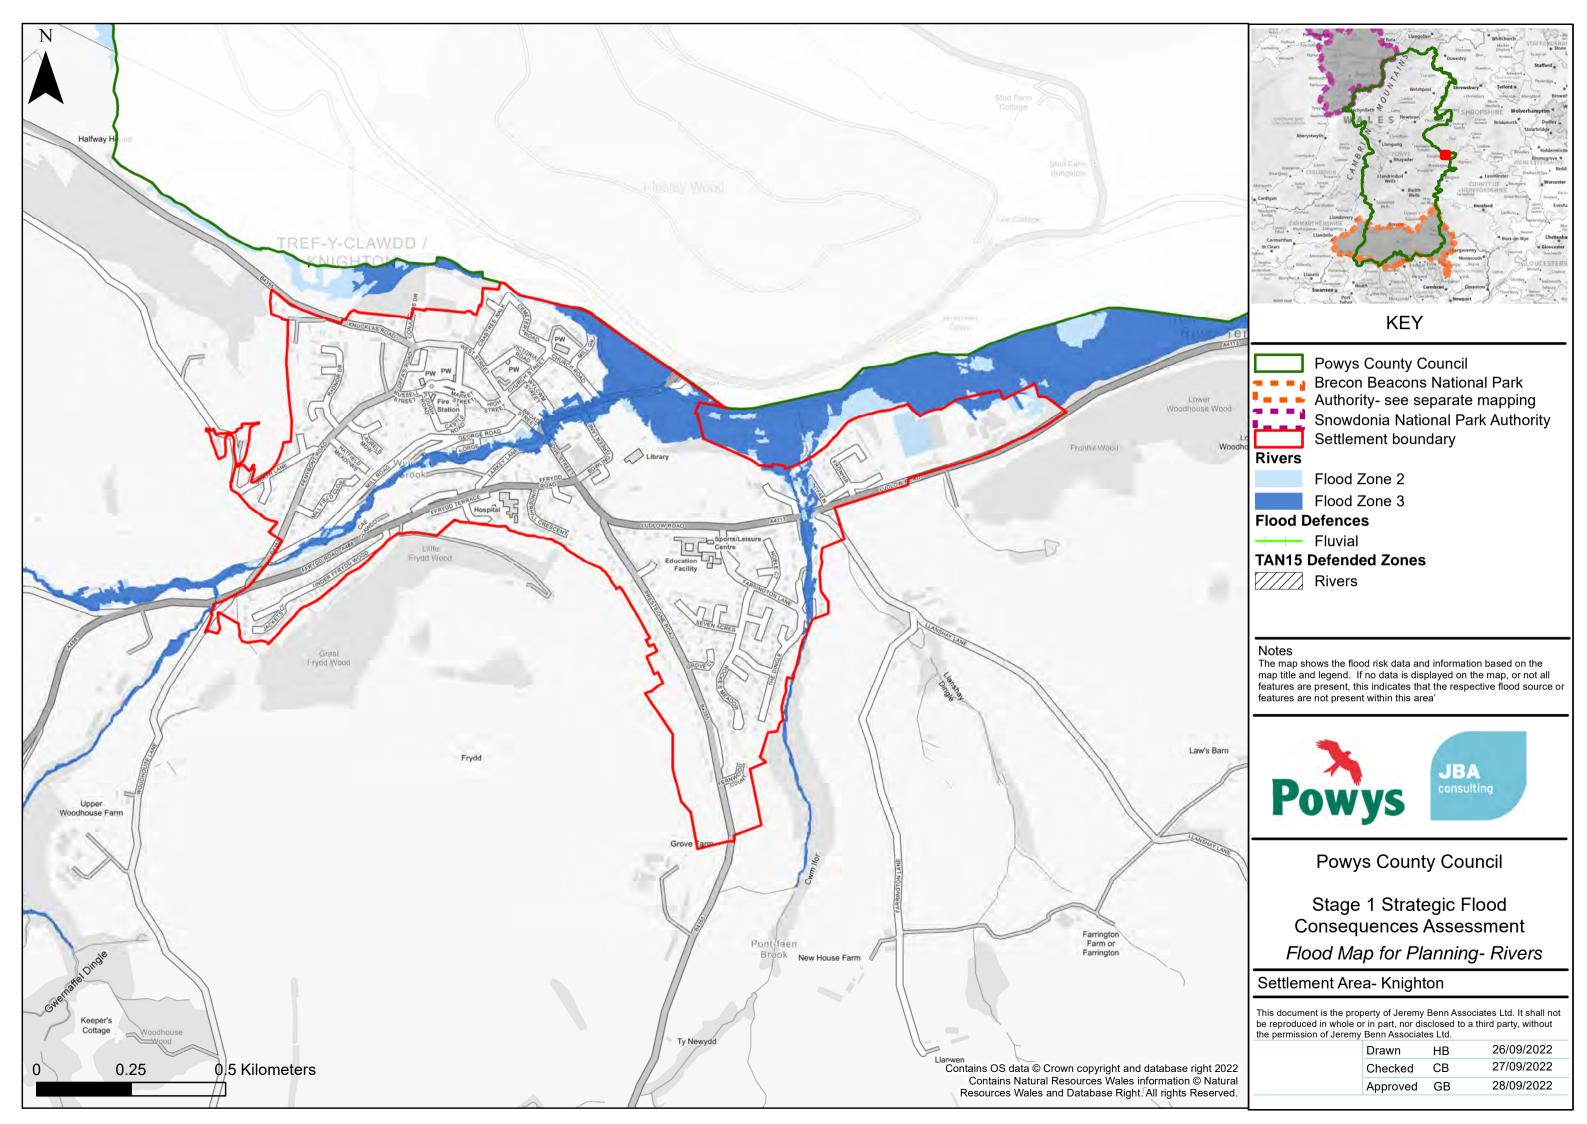

### **KEY**

**Powys County Council** ■ ■ ■ Brecon Beacons National Park Authority- see separate mapping Snowdonia National Park Authority Settlement boundary

Flood Zone 2 Flood Zone 3

# **Flood Defences**

Fluvial

The map shows the flood risk data and information based on the map title and legend. If no data is displayed on the map, or not all features are present, this indicates that the respective flood source or features are not present within this area'

**Powys County Council** 

Stage 1 Strategic Flood Consequences Assessment Flood Map for Planning- Rivers

# Settlement Area- Hay-on-Wye

This document is the property of Jeremy Benn Associates Ltd. It shall not be reproduced in whole or in part, nor disclosed to a third party, without the permission of Jeremy Benn Associates Ltd.

| Drawn    | HB | 26/09/2022 |
|----------|----|------------|
| Checked  | СВ | 27/09/2022 |
| Approved | GB | 28/09/2022 |
|          |    |            |