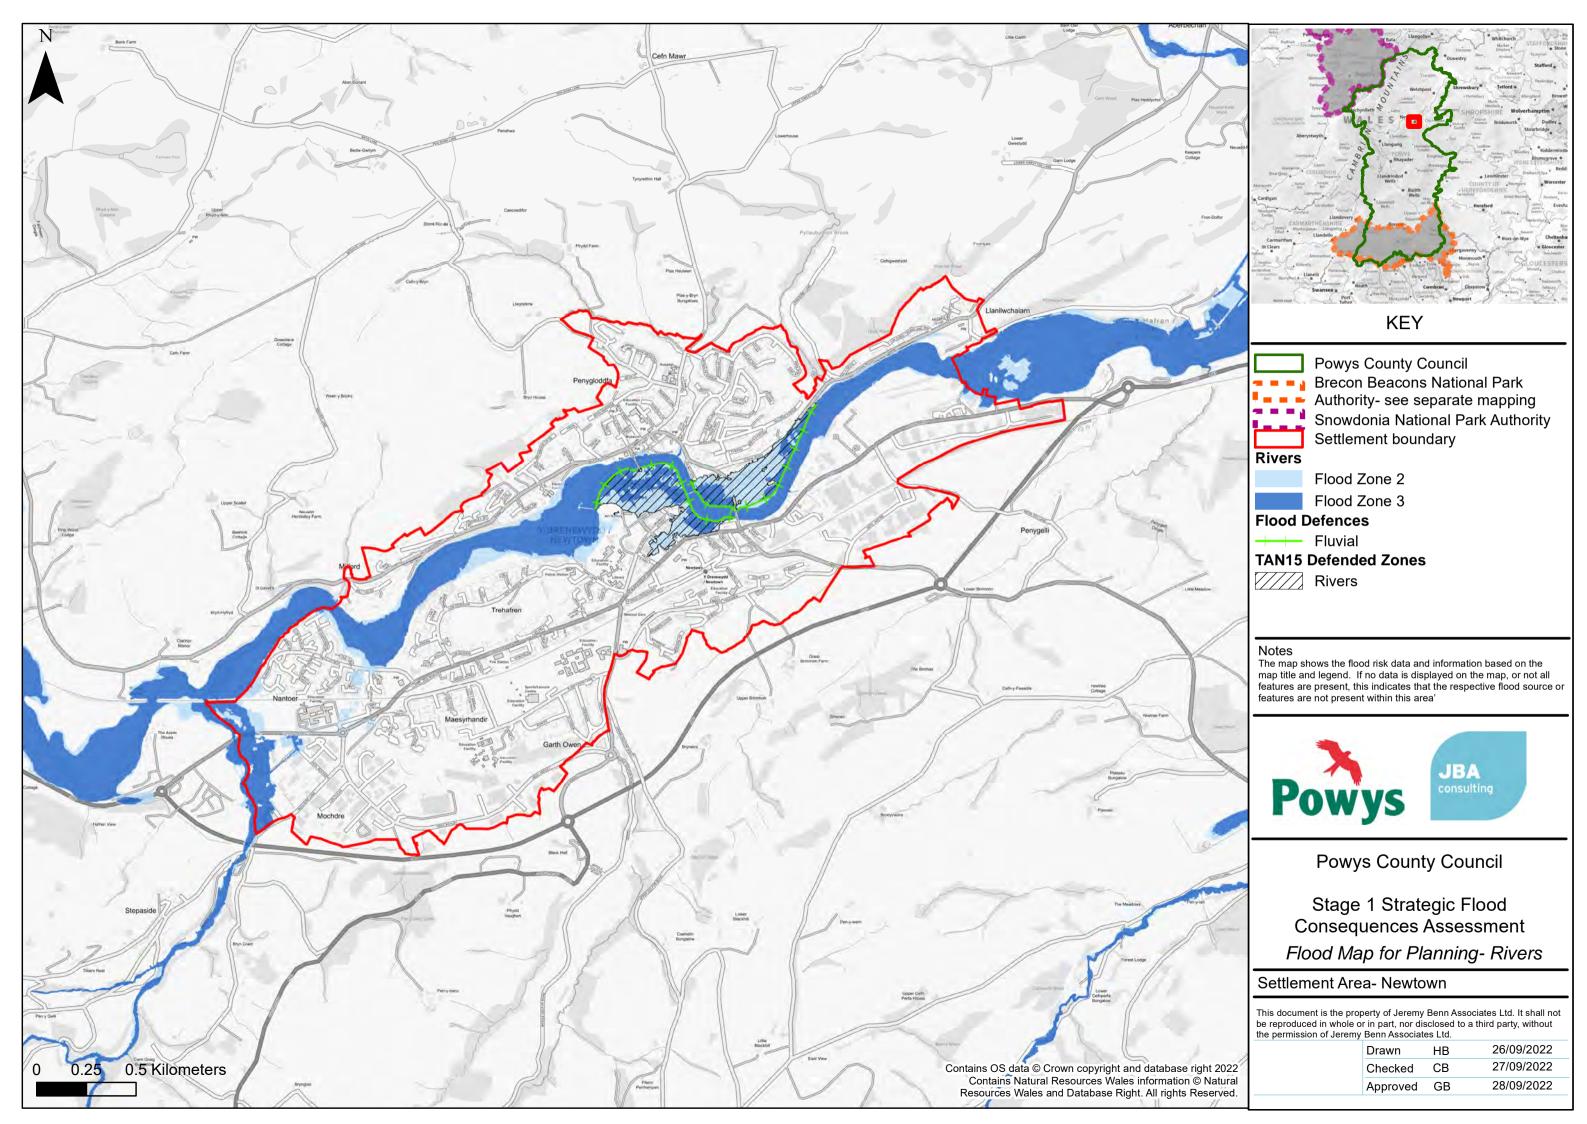

### **KEY**

**Powys County Council** ■ ■ ■ Brecon Beacons National Park Authority- see separate mapping Snowdonia National Park Authority Settlement boundary

Flood Zone 2 Flood Zone 3

# **Flood Defences**

Fluvial

The map shows the flood risk data and information based on the map title and legend. If no data is displayed on the map, or not all features are present, this indicates that the respective flood source or features are not present within this area'

**Powys County Council** 

Stage 1 Strategic Flood Consequences Assessment Flood Map for Planning- Rivers

# Settlement Area- Hay-on-Wye

This document is the property of Jeremy Benn Associates Ltd. It shall not be reproduced in whole or in part, nor disclosed to a third party, without the permission of Jeremy Benn Associates Ltd.

| Drawn    | HB | 26/09/2022 |
|----------|----|------------|
| Checked  | СВ | 27/09/2022 |
| Approved | GB | 28/09/2022 |
|          |    |            |