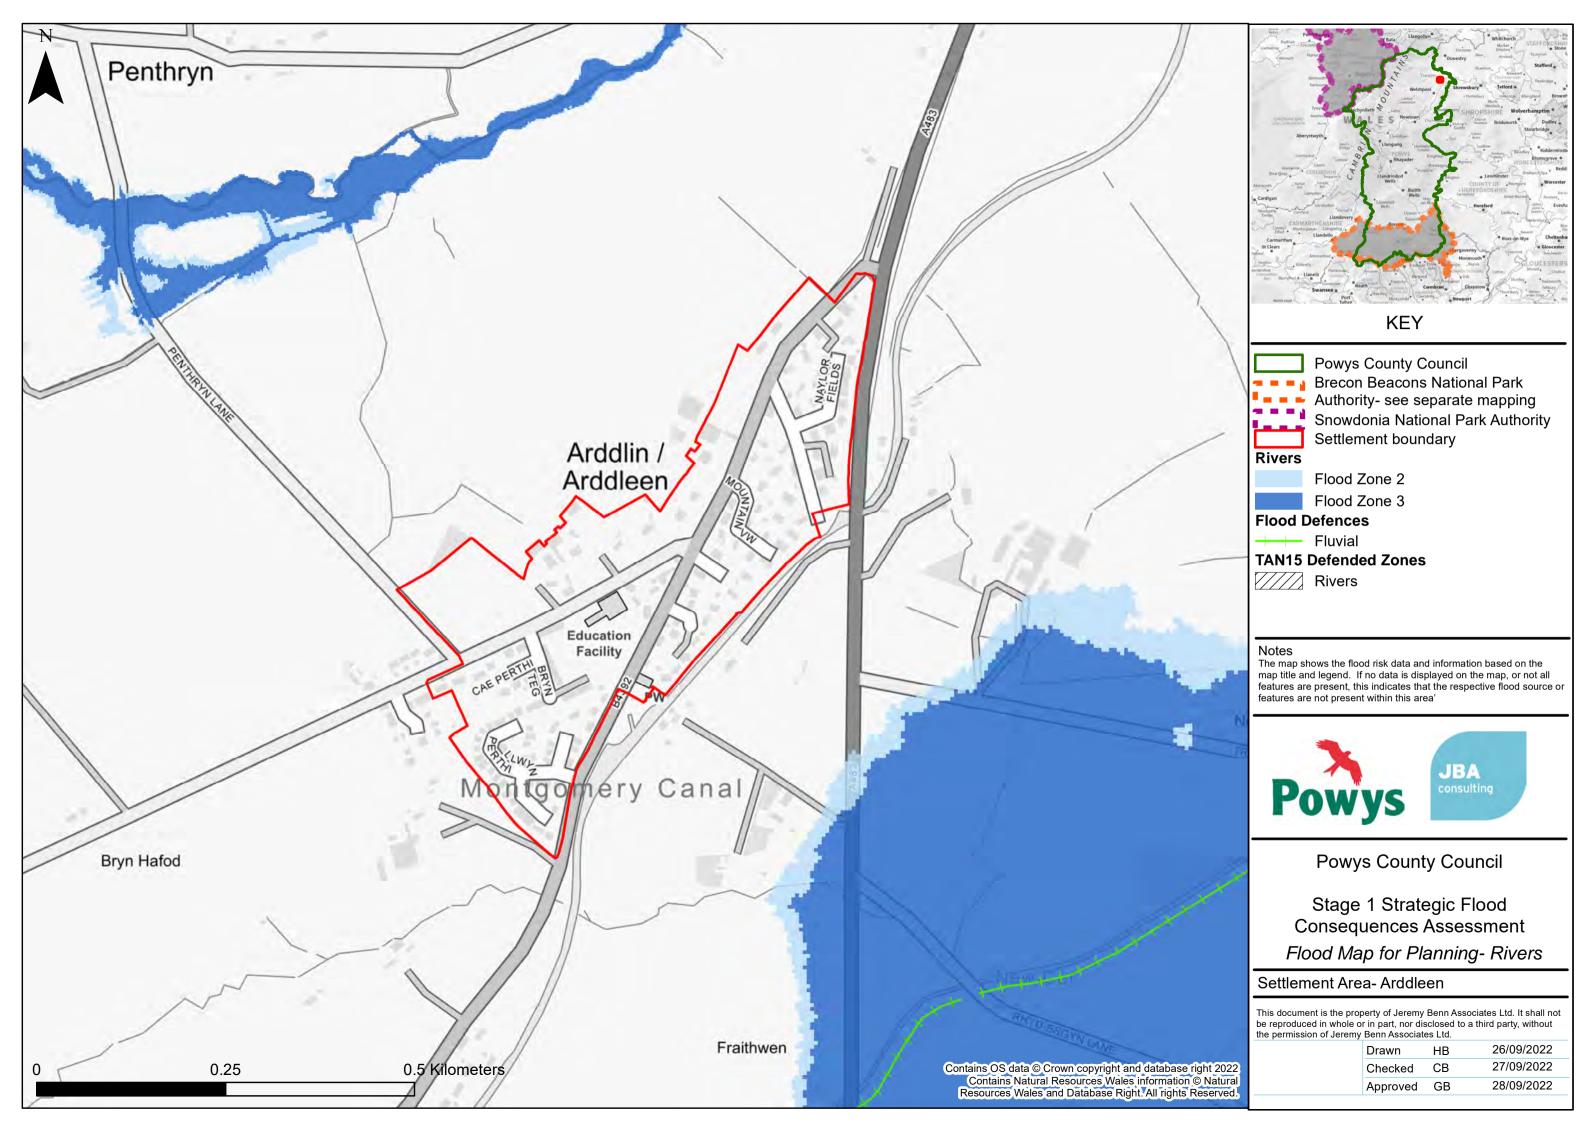

al Park Authority Settlement boundary

Flood Zone 2

The map shows the flood risk data and information based on the map title and legend. If no data is displayed on the map, or not all features are present, this indicates that the respective flood source or features are not present within this area'





**Powys County Council** 

Stage 1 Strategic Flood Consequences Assessment Flood Map for Planning- Rivers

#### Settlement Area- Abercrave

This document is the property of Jeremy Benn Associates Ltd. It shall not be reproduced in whole or in part, nor disclosed to a third party, without the permission of Jeremy Benn Associates Ltd.

| Drawn    | HB | 26/09/2022 |
|----------|----|------------|
| Checked  | СВ | 27/09/2022 |
| Approved | GB | 28/09/2022 |
|          |    |            |

















# **KEY**



# Flood Zone 3

#### **TAN15 Defended Zones**

The map shows the flood risk data and information based on the map title and legend. If no data is displayed on the map, or not all features are present, this indicates that the respective flood source or





**Powys County Council** 

Stage 1 Strategic Flood Consequences Assessment Flood Map for Planning- Rivers

#### Settlement Area- Builth Wells & Llanelwedd

This document is the property of Jeremy Benn Associates Ltd. It shall not be reproduced in whole or in part, nor disclosed to a third party, without the permission of Jeremy Benn Associates Ltd.

| Drawn    | HB | 26/09/2022 |
|----------|----|------------|
| Checked  | СВ | 27/09/2022 |
| Approved | GB | 28/09/2022 |
|          |    |            |