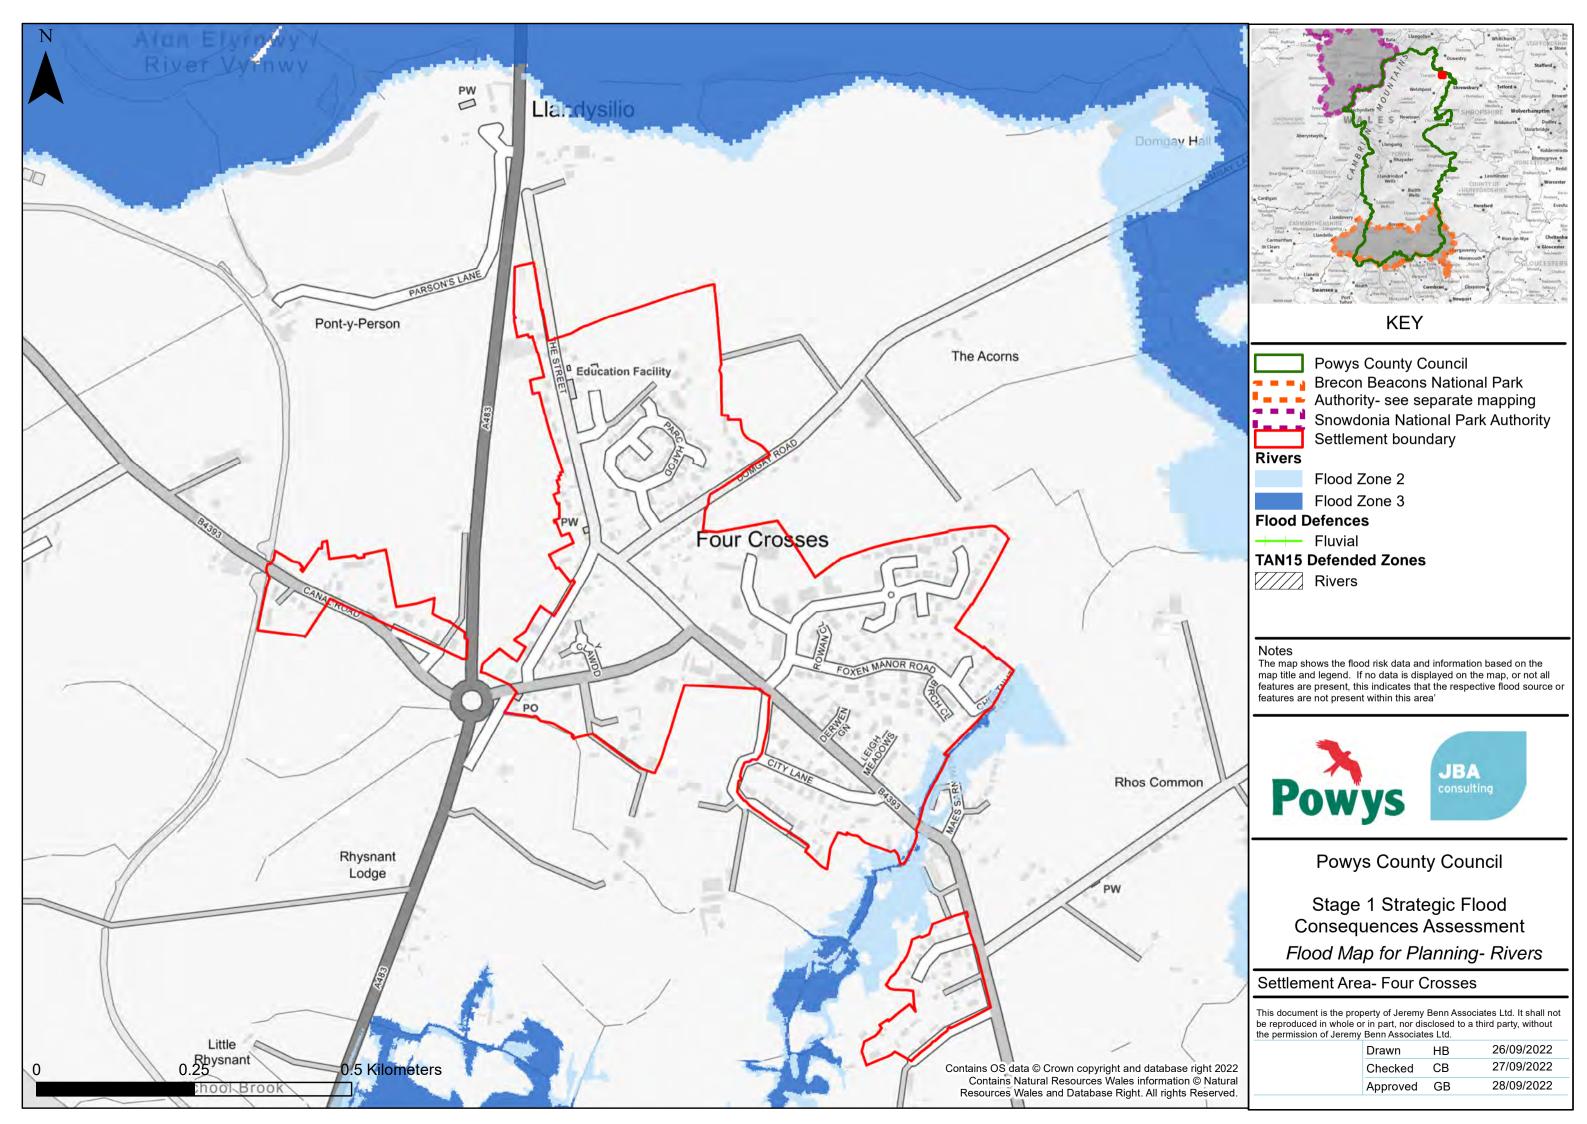

**Powys County Council** 

Stage 1 Strategic Flood Consequences Assessment Flood Map for Planning- Rivers

#### Settlement Area- Middletown

This document is the property of Jeremy Benn Associates Ltd. It shall not be reproduced in whole or in part, nor disclosed to a third party, without the permission of Jeremy Benn Associates Ltd.

|  | Drawn    | НВ | 26/09/2022 |
|--|----------|----|------------|
|  | Checked  | СВ | 27/09/2022 |
|  | Approved | GB | 28/09/2022 |