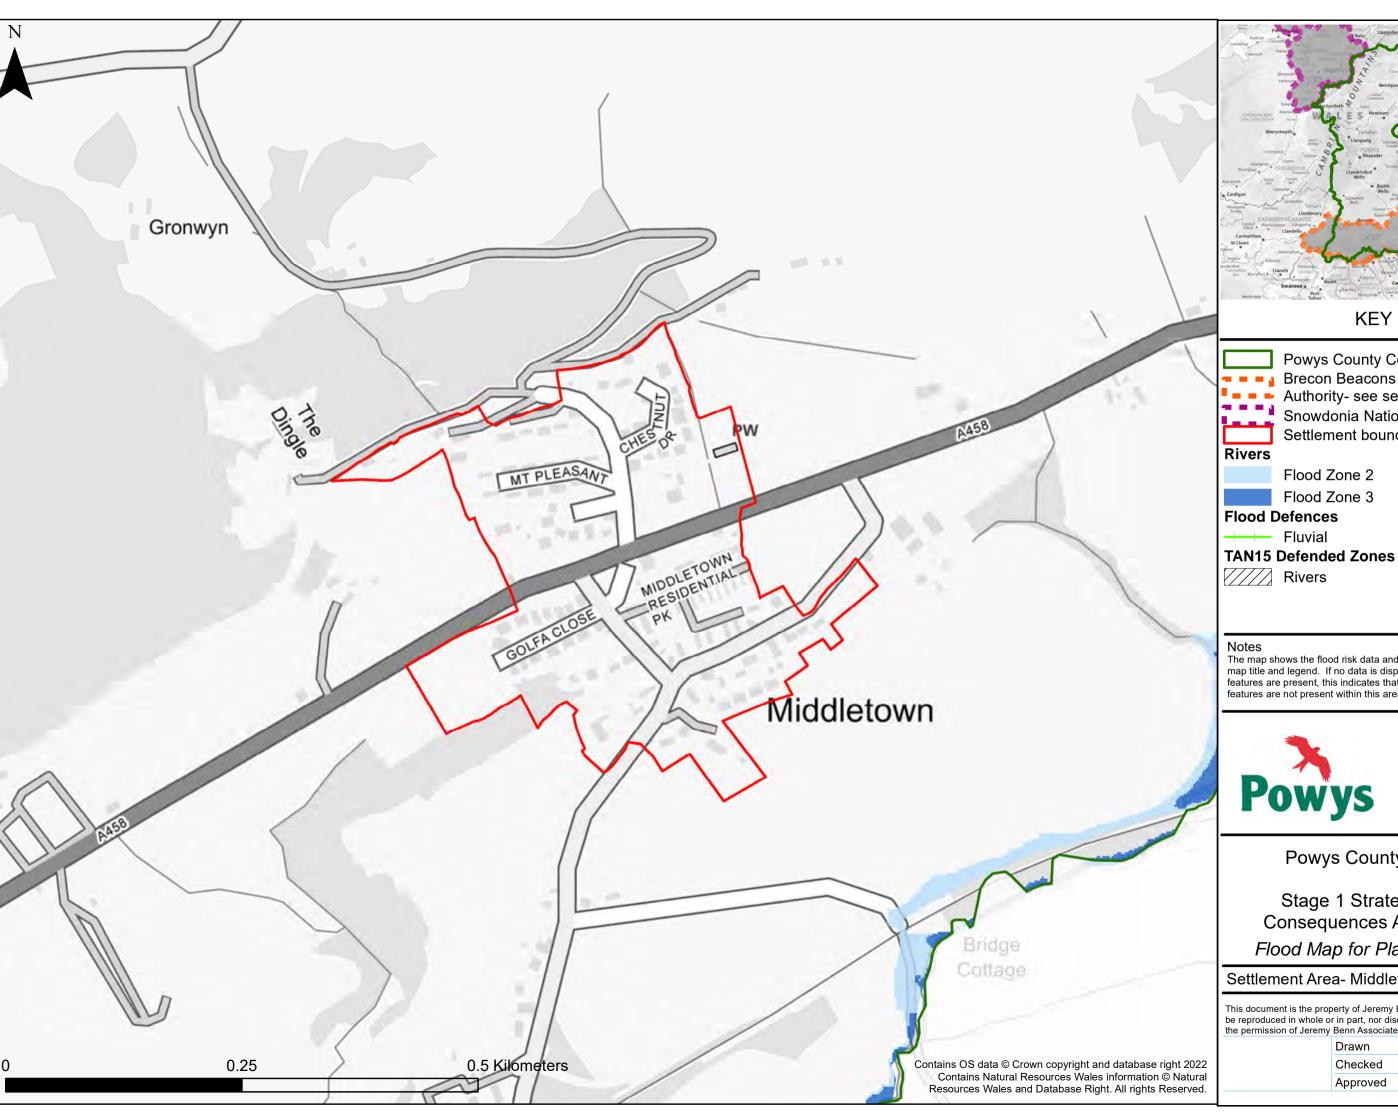

## **KEY**

**Powys County Council** ■ ■ ■ Brecon Beacons National Park Authority- see separate mapping Snowdonia National Park Authority Settlement boundary

Flood Zone 2

— Fluvial

The map shows the flood risk data and information based on the map title and legend. If no data is displayed on the map, or not all features are present, this indicates that the respective flood source or features are not present within this area'

**Powys County Council** 

Stage 1 Strategic Flood Consequences Assessment Flood Map for Planning- Rivers

#### Settlement Area- Middletown

This document is the property of Jeremy Benn Associates Ltd. It shall not be reproduced in whole or in part, nor disclosed to a third party, without the permission of Jeremy Benn Associates Ltd.