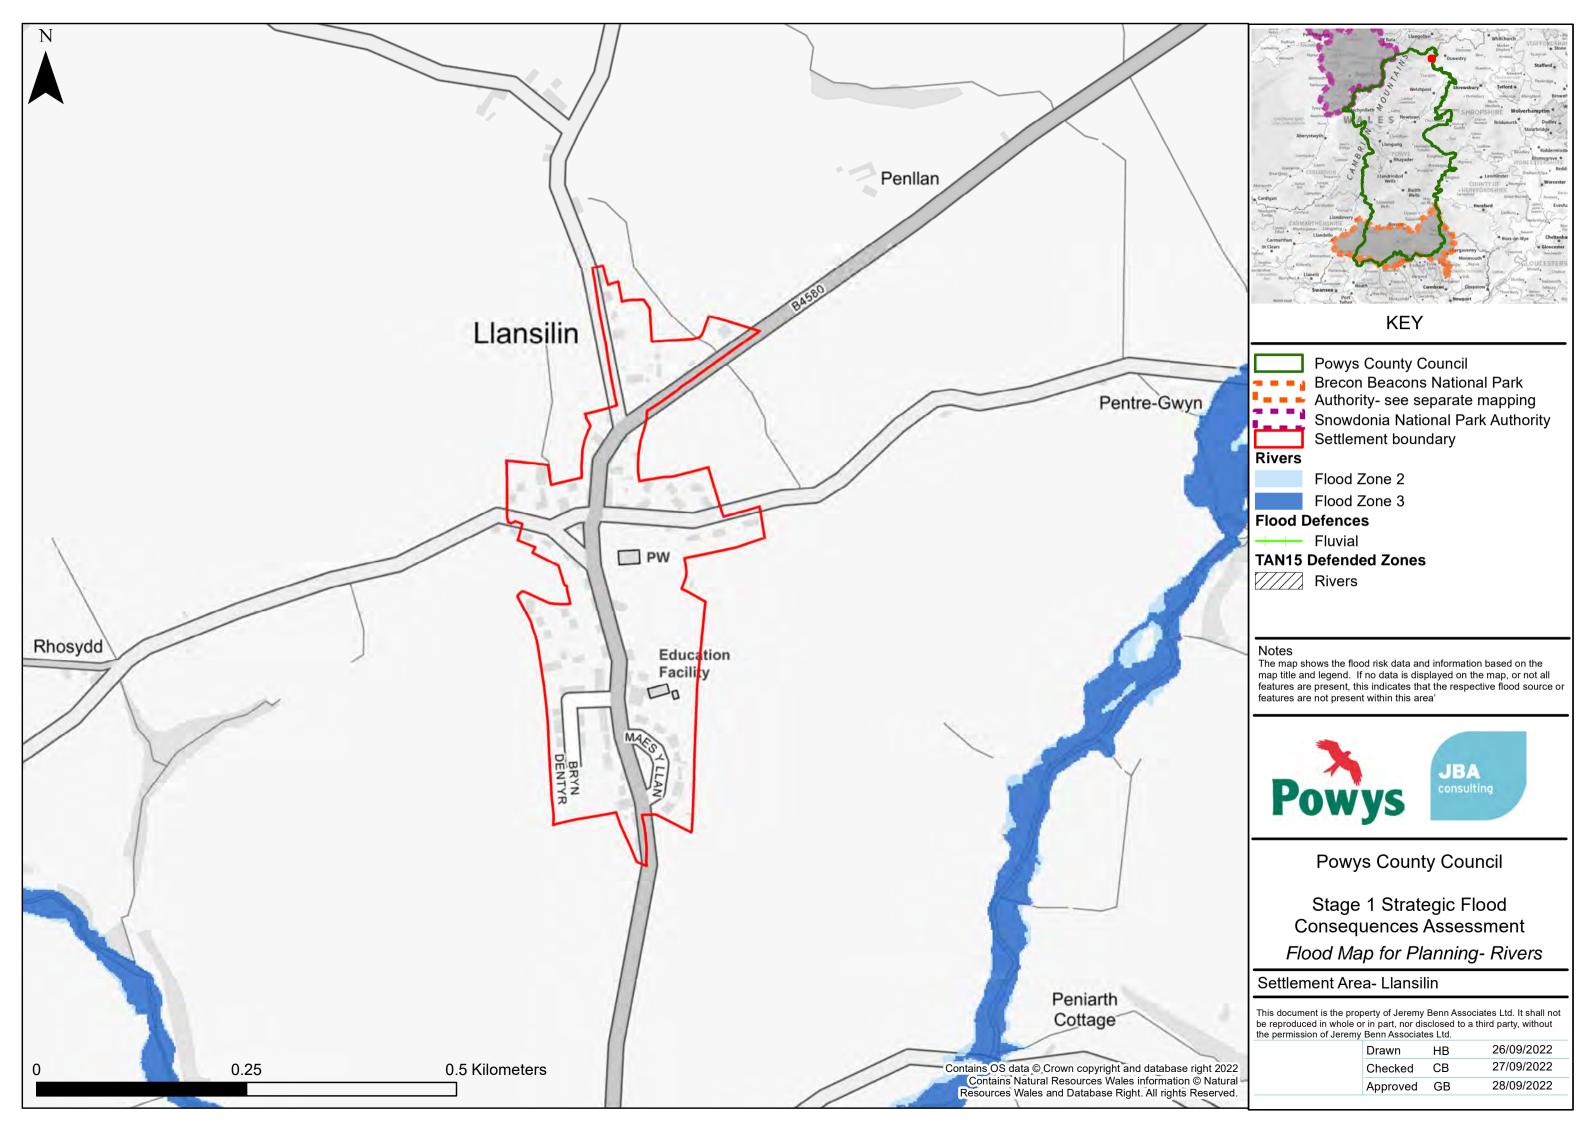

#### **KEY**

**Powys County Council** ■ ■ ■ Brecon Beacons National Park Authority- see separate mapping Snowdonia National Park Authority Settlement boundary

Flood Zone 2

The map shows the flood risk data and information based on the map title and legend. If no data is displayed on the map, or not all features are present, this indicates that the respective flood source or features are not present within this area'

**Powys County Council** 

Stage 1 Strategic Flood Consequences Assessment Flood Map for Planning- Rivers

#### Settlement Area- Abercrave

This document is the property of Jeremy Benn Associates Ltd. It shall not be reproduced in whole or in part, nor disclosed to a third party, without the permission of Jeremy Benn Associates Ltd.