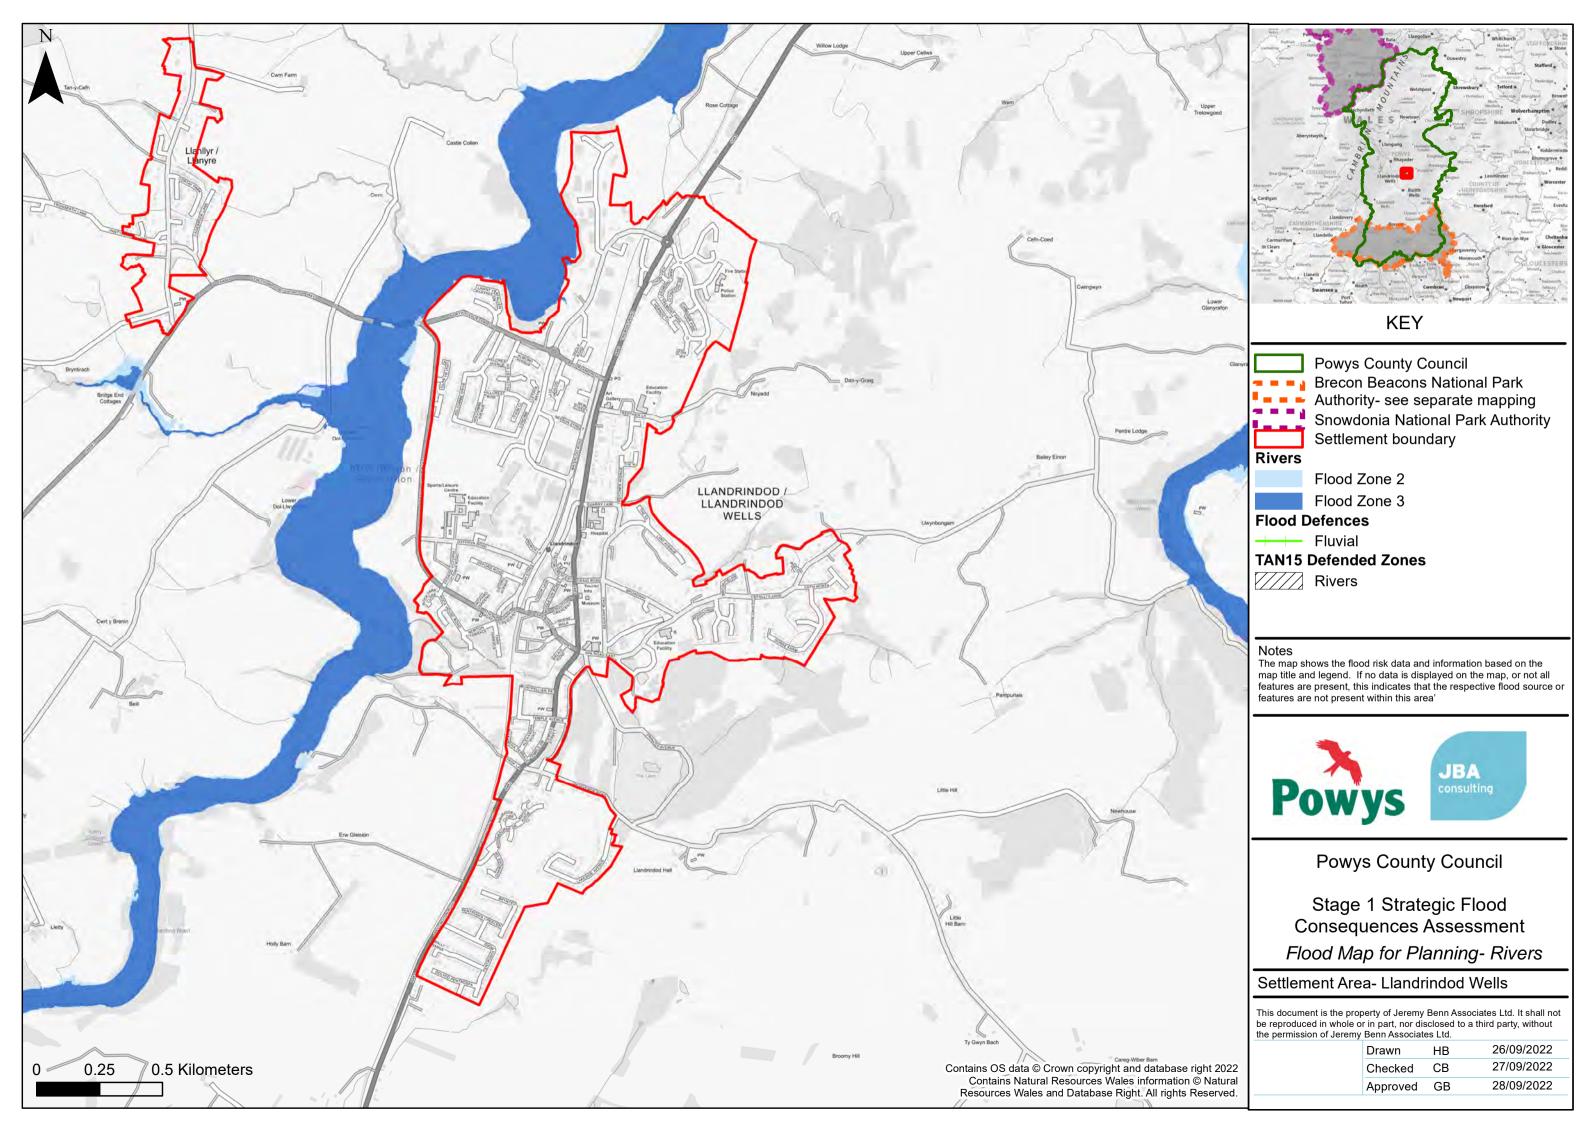

**Powys County Council** 

Stage 1 Strategic Flood Consequences Assessment Flood Map for Planning- Rivers

# Settlement Area- Hay-on-Wye

This document is the property of Jeremy Benn Associates Ltd. It shall not be reproduced in whole or in part, nor disclosed to a third party, without the permission of Jeremy Benn Associates Ltd.

| Drawn    | HB | 26/09/2022 |
|----------|----|------------|
| Checked  | СВ | 27/09/2022 |
| Approved | GB | 28/09/2022 |
|          |    |            |