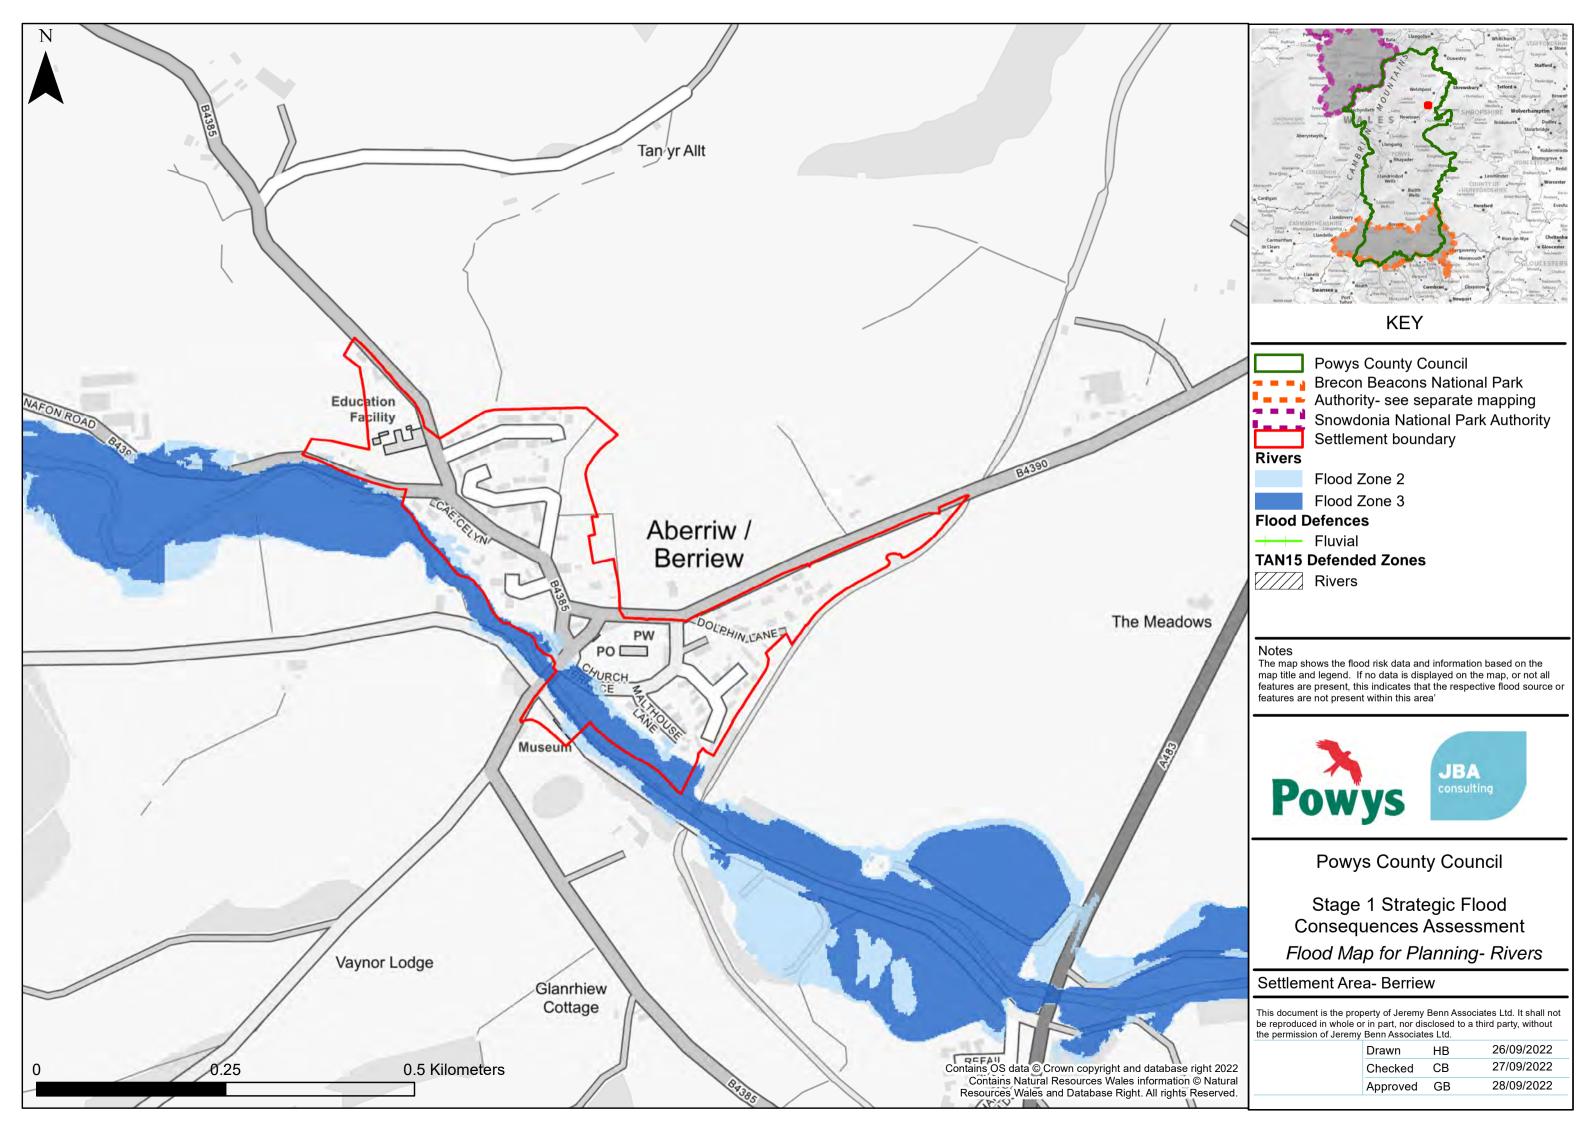

#### **KEY**

**Powys County Council** ■ ■ ■ Brecon Beacons National Park Authority- see separate mapping Snowdonia National Park Authority Settlement boundary

Flood Zone 2

The map shows the flood risk data and information based on the map title and legend. If no data is displayed on the map, or not all features are present, this indicates that the respective flood source or features are not present within this area'

**Powys County Council** 

Stage 1 Strategic Flood Consequences Assessment Flood Map for Planning- Rivers

#### Settlement Area- Abercrave

This document is the property of Jeremy Benn Associates Ltd. It shall not be reproduced in whole or in part, nor disclosed to a third party, without the permission of Jeremy Benn Associates Ltd.

| Drawn    | HB | 26/09/2022 |
|----------|----|------------|
| Checked  | СВ | 27/09/2022 |
| Approved | GB | 28/09/2022 |
|          |    |            |