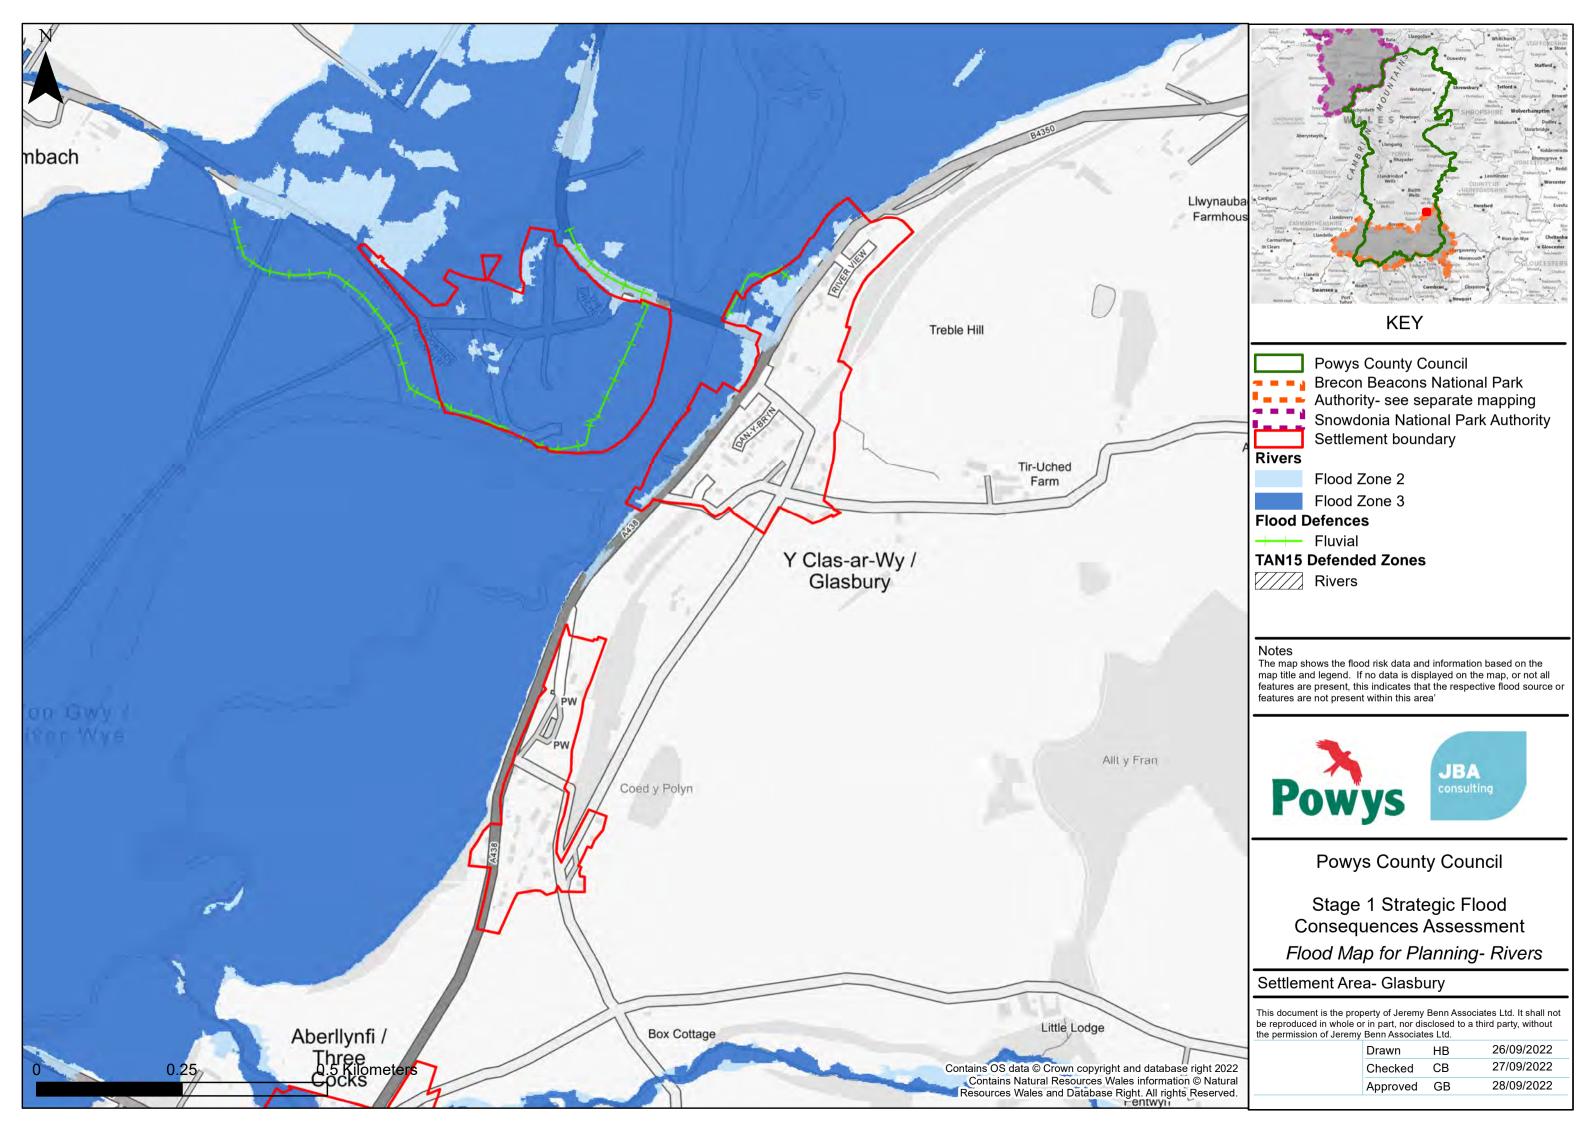

### **KEY**

**Powys County Council** ■ ■ ■ Brecon Beacons National Park Authority- see separate mapping Snowdonia National Park Authority Settlement boundary

Flood Zone 2 Flood Zone 3

# **Flood Defences**

Fluvial

The map shows the flood risk data and information based on the map title and legend. If no data is displayed on the map, or not all features are present, this indicates that the respective flood source or features are not present within this area'

**Powys County Council** 

Stage 1 Strategic Flood Consequences Assessment Flood Map for Planning- Rivers

# Settlement Area- Hay-on-Wye

This document is the property of Jeremy Benn Associates Ltd. It shall not be reproduced in whole or in part, nor disclosed to a third party, without the permission of Jeremy Benn Associates Ltd.

| Drawn    | HB | 26/09/2022 |
|----------|----|------------|
| Checked  | СВ | 27/09/2022 |
| Approved | GB | 28/09/2022 |
|          |    |            |