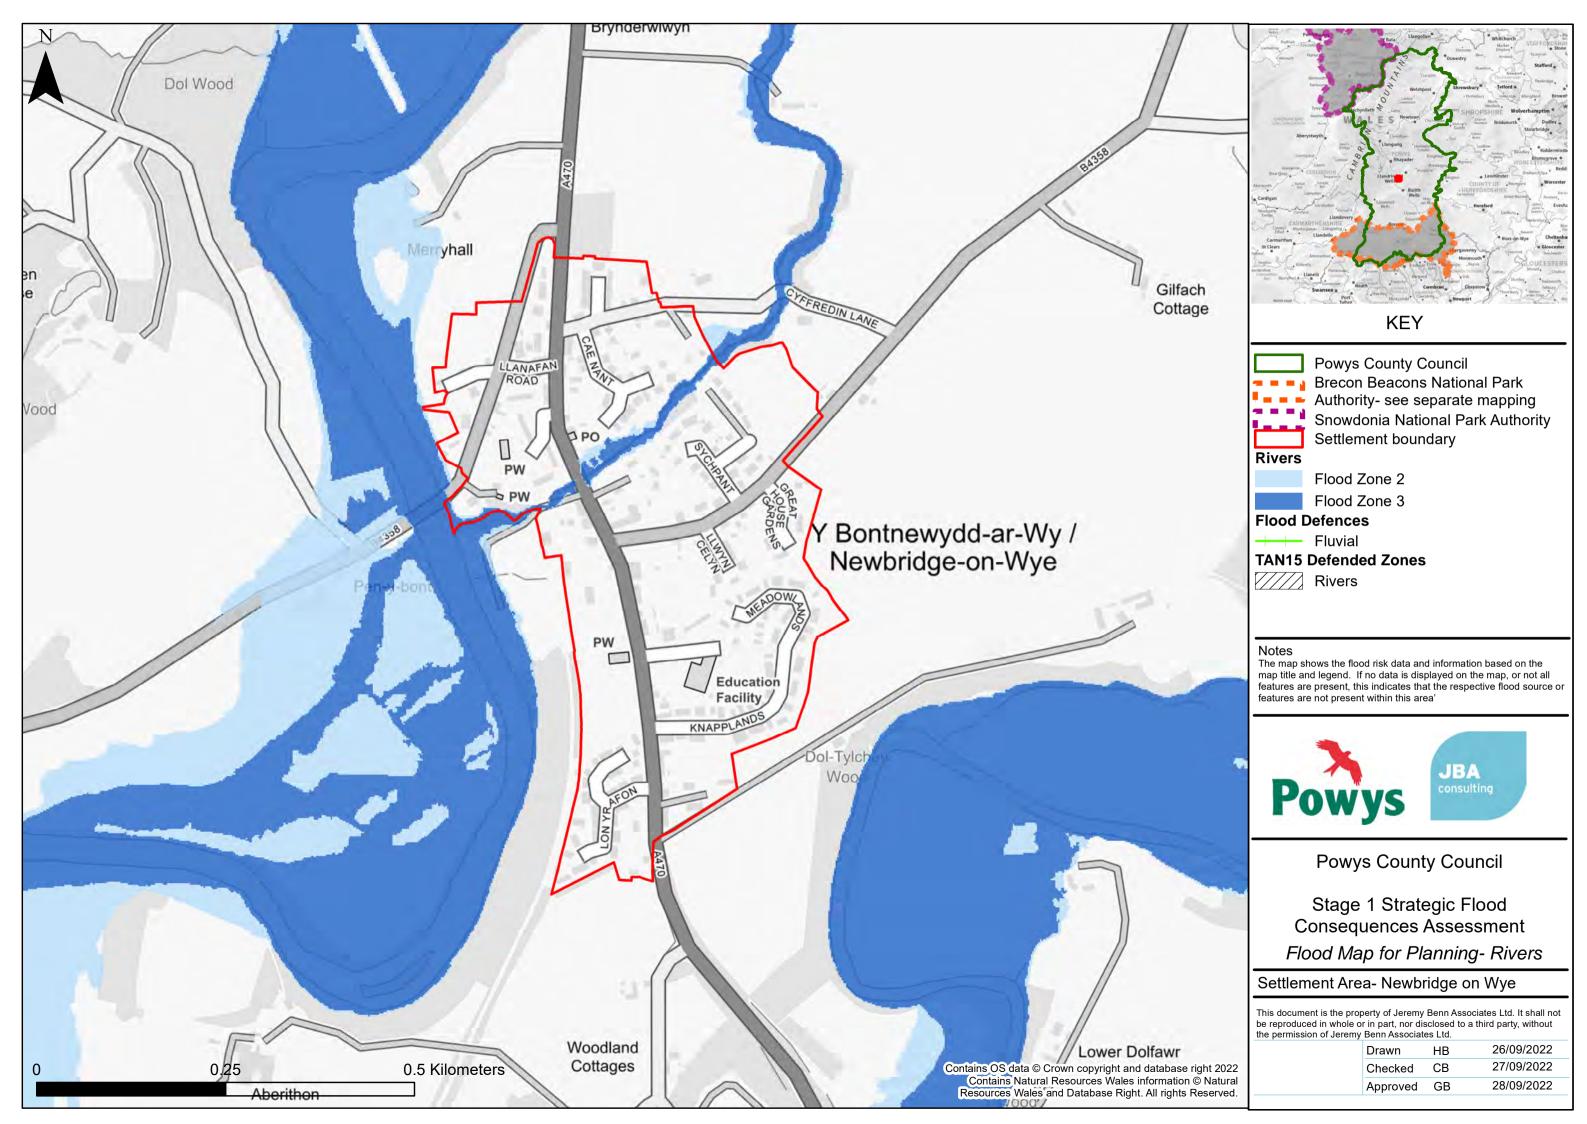

# **KEY**

# Flood Zone 3

#### **TAN15 Defended Zones**

The map shows the flood risk data and information based on the map title and legend. If no data is displayed on the map, or not all features are present, this indicates that the respective flood source or

**Powys County Council** 

Stage 1 Strategic Flood Consequences Assessment Flood Map for Planning- Rivers

#### Settlement Area- Builth Wells & Llanelwedd

This document is the property of Jeremy Benn Associates Ltd. It shall not be reproduced in whole or in part, nor disclosed to a third party, without the permission of Jeremy Benn Associates Ltd.

| Drawn    | HB | 26/09/2022 |
|----------|----|------------|
| Checked  | СВ | 27/09/2022 |
| Approved | GB | 28/09/2022 |
|          |    |            |

26/09/2022

27/09/2022

28/09/2022