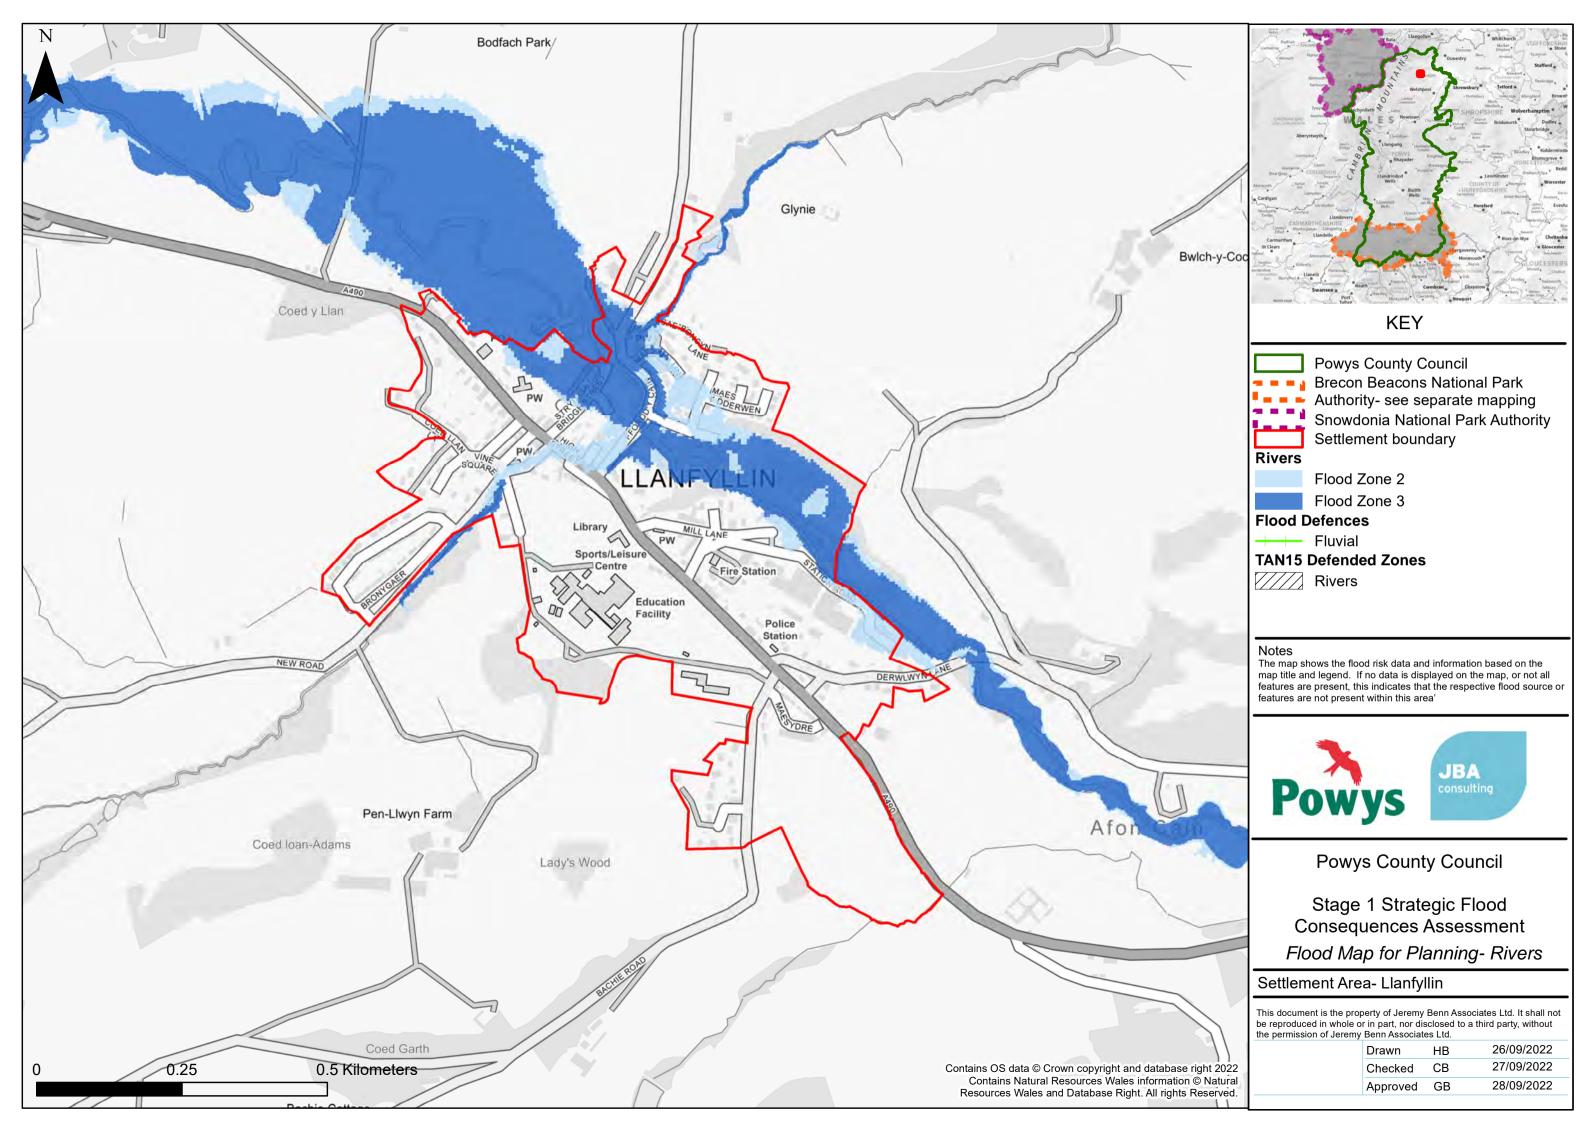

### **KEY**

**Powys County Council** ■ ■ ■ Brecon Beacons National Park Authority- see separate mapping Snowdonia National Park Authority Settlement boundary

Flood Zone 2 Flood Zone 3

# **Flood Defences**

Fluvial

The map shows the flood risk data and information based on the map title and legend. If no data is displayed on the map, or not all features are present, this indicates that the respective flood source or features are not present within this area'

**Powys County Council** 

Stage 1 Strategic Flood Consequences Assessment Flood Map for Planning- Rivers

# Settlement Area- Hay-on-Wye

This document is the property of Jeremy Benn Associates Ltd. It shall not be reproduced in whole or in part, nor disclosed to a third party, without the permission of Jeremy Benn Associates Ltd.

| Drawn    | HB | 26/09/2022 |
|----------|----|------------|
| Checked  | СВ | 27/09/2022 |
| Approved | GB | 28/09/2022 |
|          |    |            |