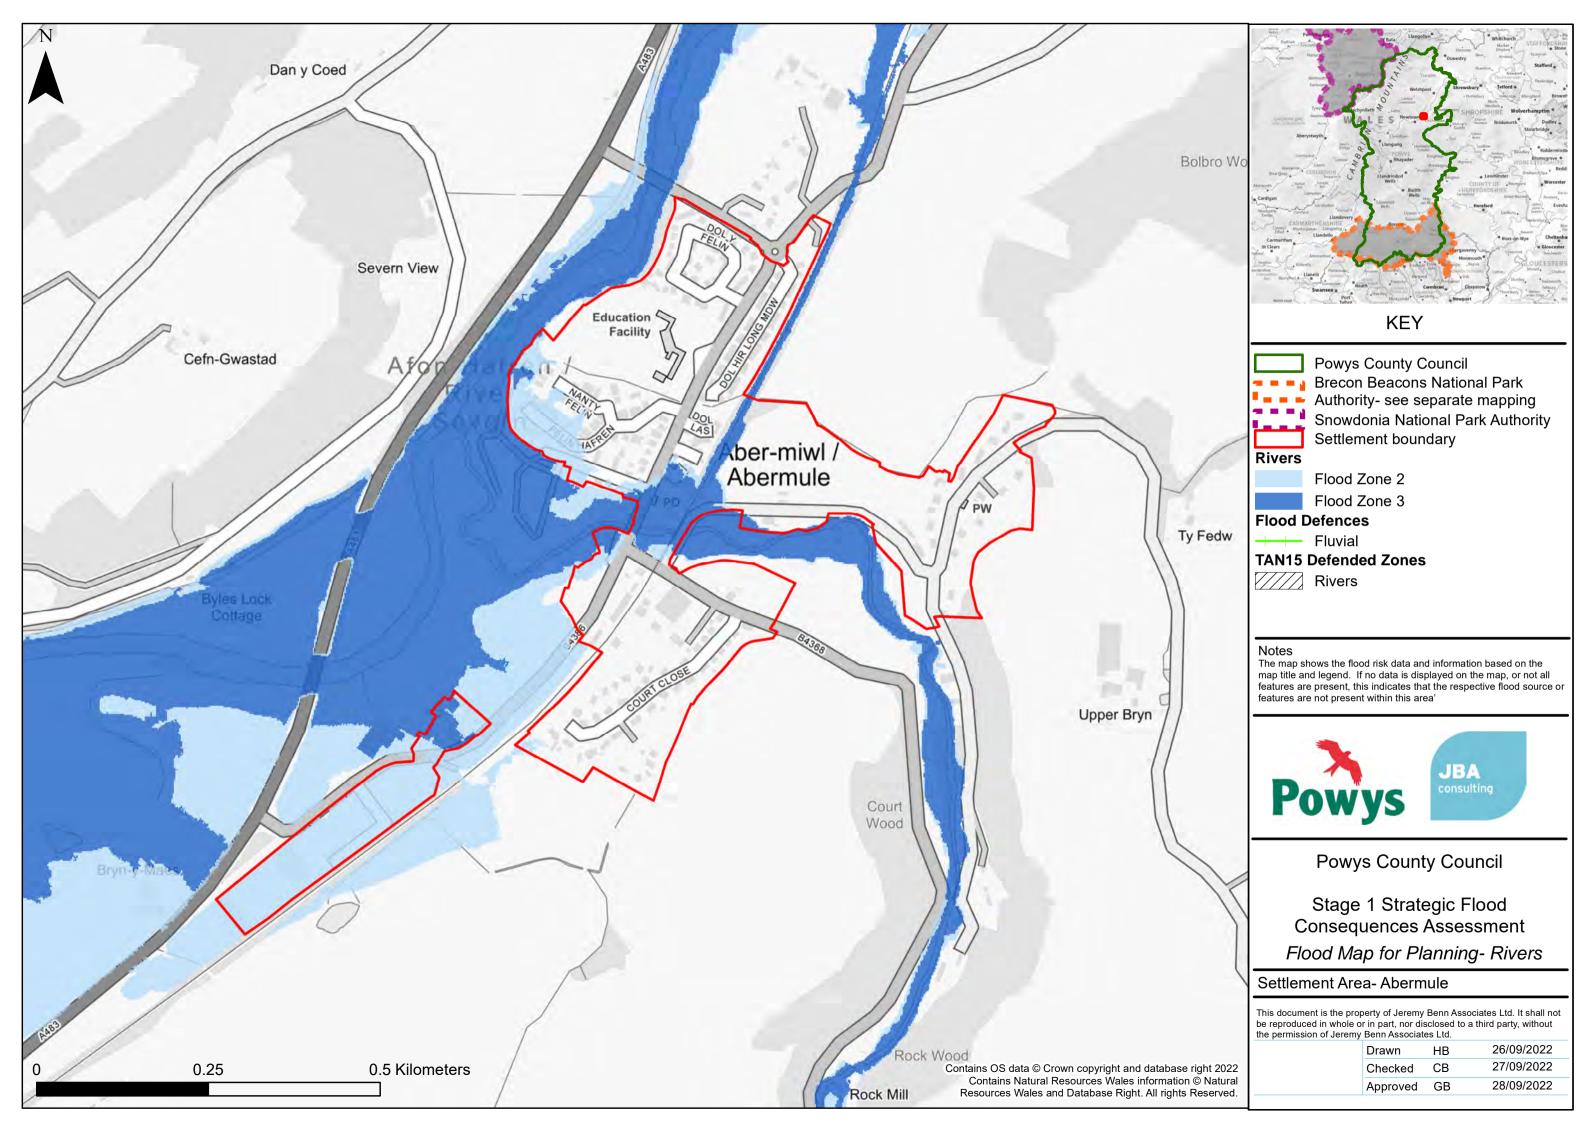

onal Park Authority Settlement boundary

Flood Zone 2

The map shows the flood risk data and information based on the map title and legend. If no data is displayed on the map, or not all features are present, this indicates that the respective flood source or features are not present within this area'





**Powys County Council** 

Stage 1 Strategic Flood Consequences Assessment Flood Map for Planning- Rivers

#### Settlement Area- Abercrave

This document is the property of Jeremy Benn Associates Ltd. It shall not be reproduced in whole or in part, nor disclosed to a third party, without the permission of Jeremy Benn Associates Ltd.

| Drawn    | HB | 26/09/2022 |
|----------|----|------------|
| Checked  | СВ | 27/09/2022 |
| Approved | GB | 28/09/2022 |
|          |    |            |

















# **KEY**



# Flood Zone 3

#### **TAN15 Defended Zones**

The map shows the flood risk data and information based on the map title and legend. If no data is displayed on the map, or not all features are present, this indicates that the respective flood source or





**Powys County Council** 

Stage 1 Strategic Flood Consequences Assessment Flood Map for Planning- Rivers

#### Settlement Area- Builth Wells & Llanelwedd

This document is the property of Jeremy Benn Associates Ltd. It shall not be reproduced in whole or in part, nor disclosed to a third party, without the permission of Jeremy Benn Associates Ltd.

| Drawn    | HB | 26/09/2022 |
|----------|----|------------|
| Checked  | СВ | 27/09/2022 |
| Approved | GB | 28/09/2022 |
|          |    |            |