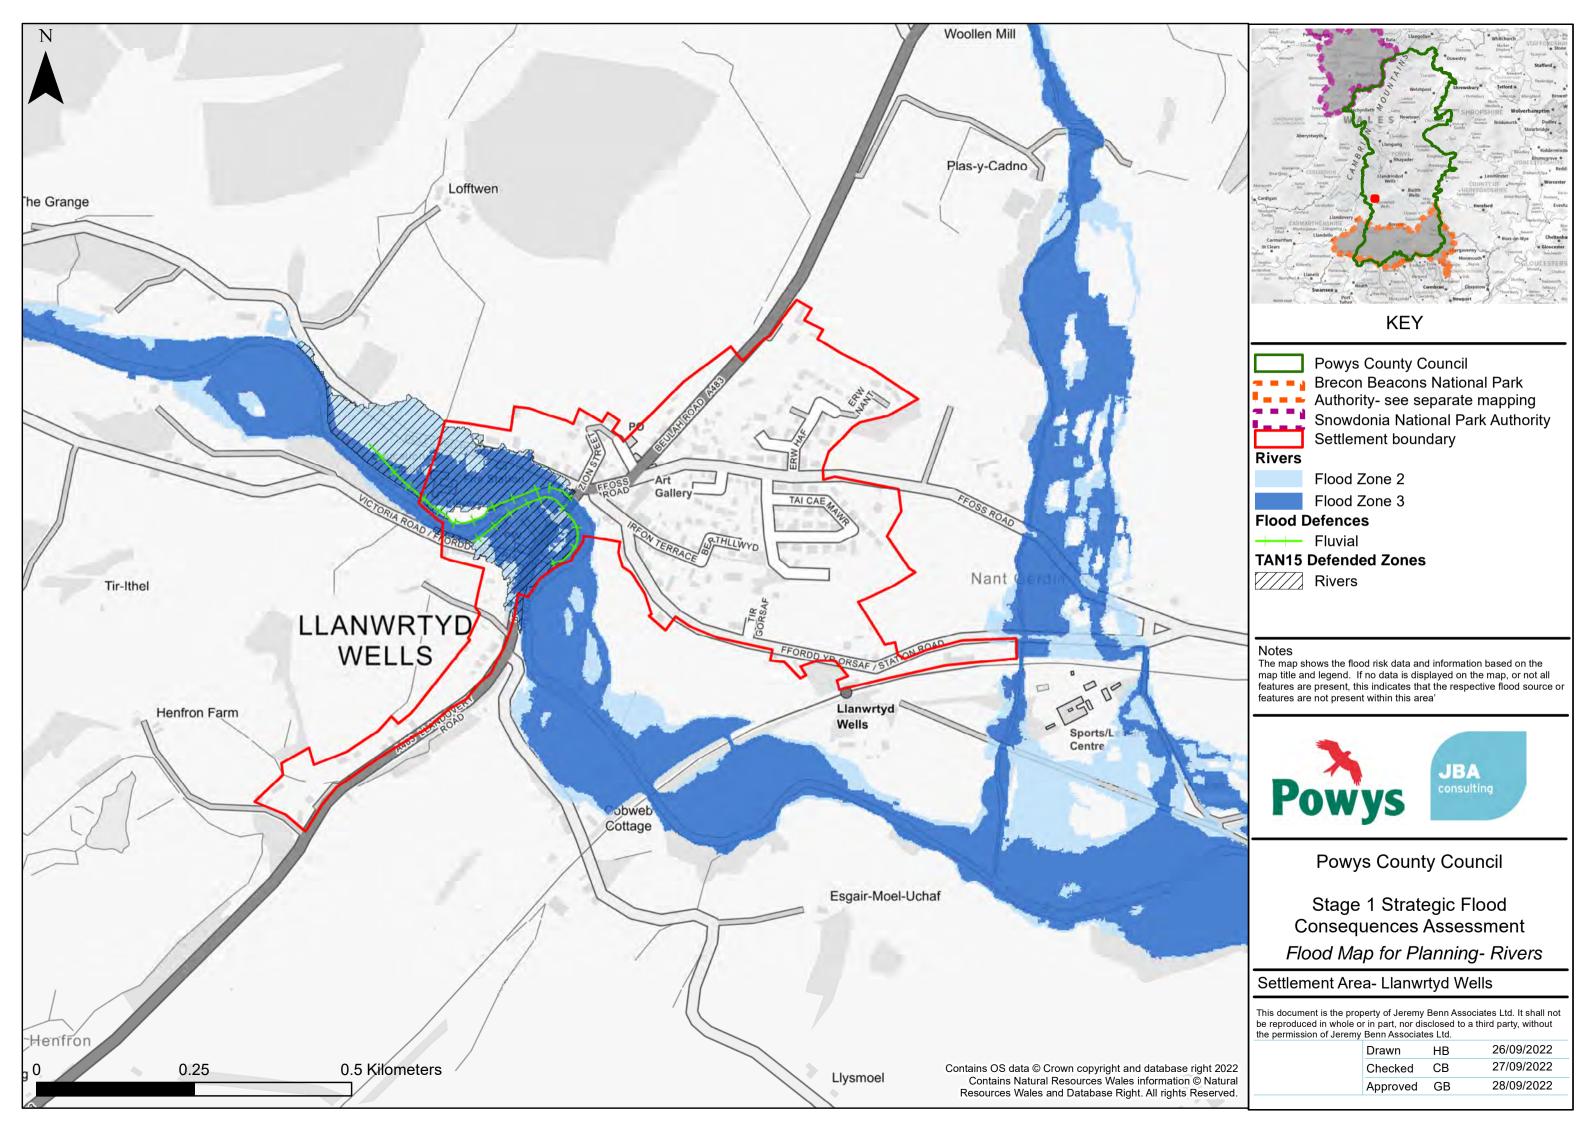

**Powys County Council** 

Stage 1 Strategic Flood Consequences Assessment Flood Map for Planning- Rivers

#### Settlement Area- Builth Wells & Llanelwedd

This document is the property of Jeremy Benn Associates Ltd. It shall not be reproduced in whole or in part, nor disclosed to a third party, without the permission of Jeremy Benn Associates Ltd.

| Drawn    | HB | 26/09/2022 |
|----------|----|------------|
| Checked  | СВ | 27/09/2022 |
| Approved | GB | 28/09/2022 |
|          |    |            |

26/09/2022

27/09/2022

28/09/2022