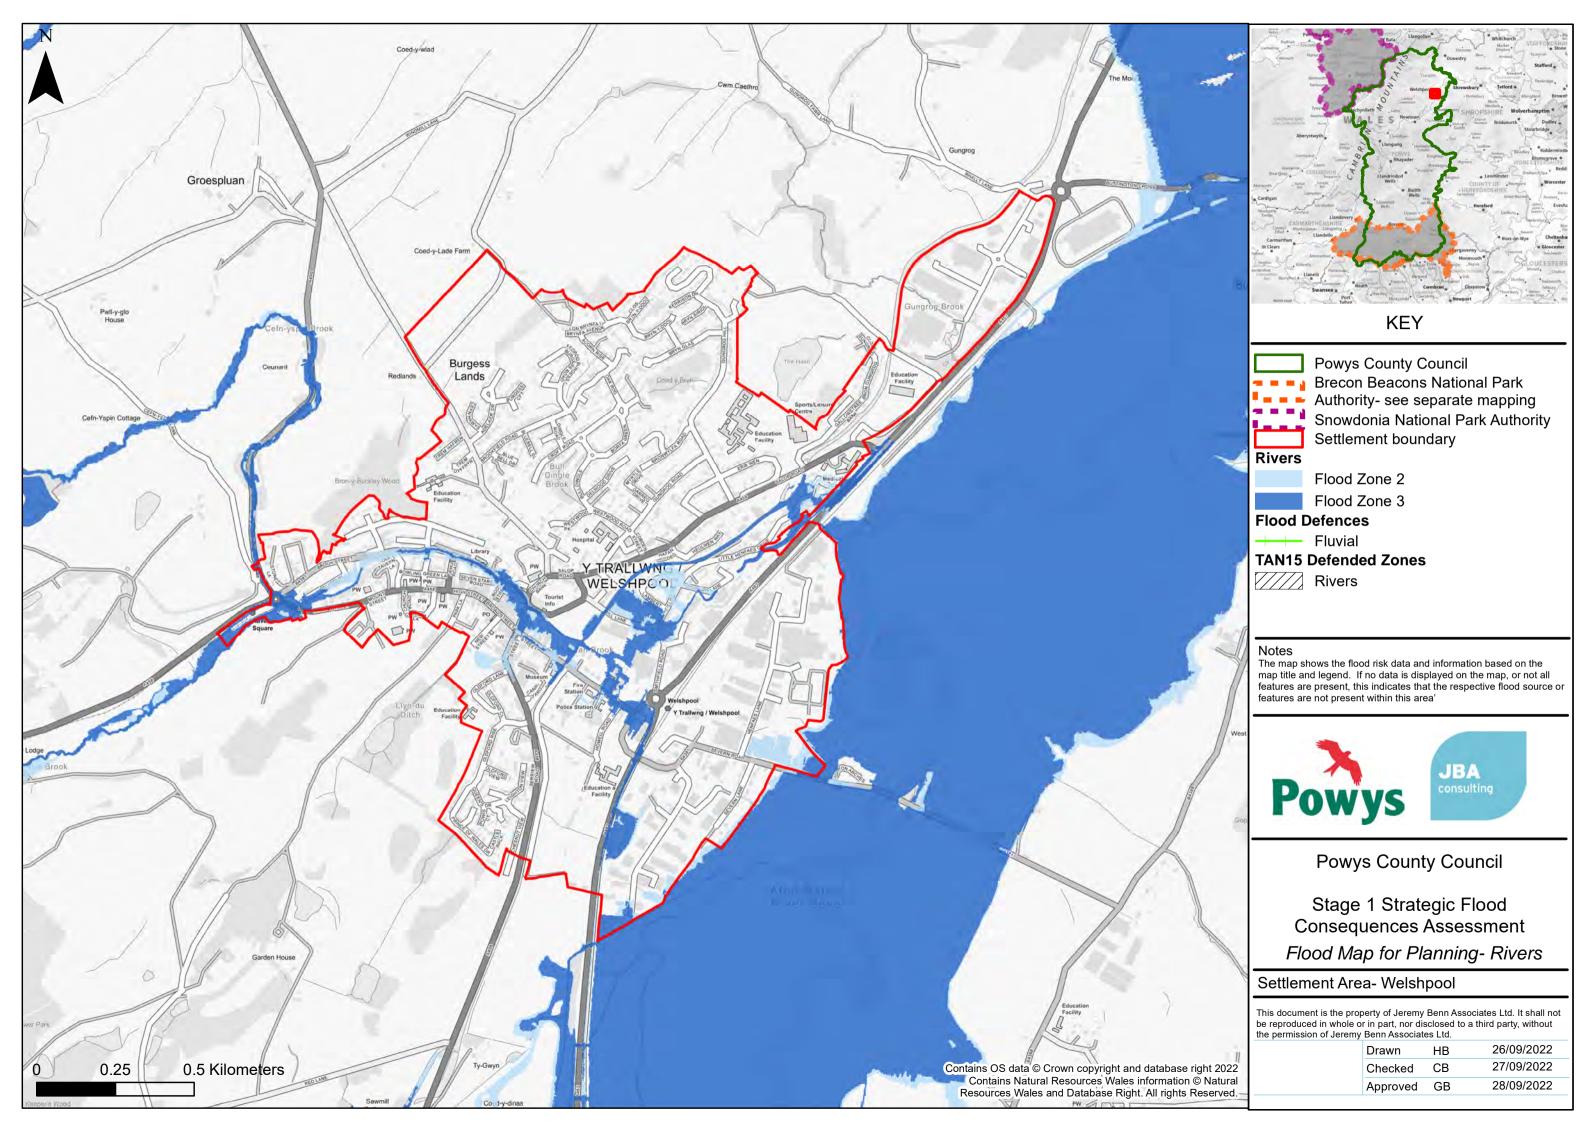

### **KEY**

**Powys County Council** ■ ■ ■ Brecon Beacons National Park Authority- see separate mapping Snowdonia National Park Authority Settlement boundary

Flood Zone 2 Flood Zone 3

# **Flood Defences**

Fluvial

The map shows the flood risk data and information based on the map title and legend. If no data is displayed on the map, or not all features are present, this indicates that the respective flood source or features are not present within this area'

**Powys County Council** 

Stage 1 Strategic Flood Consequences Assessment Flood Map for Planning- Rivers

# Settlement Area- Hay-on-Wye

This document is the property of Jeremy Benn Associates Ltd. It shall not be reproduced in whole or in part, nor disclosed to a third party, without the permission of Jeremy Benn Associates Ltd.

| Drawn    | HB | 26/09/2022 |
|----------|----|------------|
| Checked  | СВ | 27/09/2022 |
| Approved | GB | 28/09/2022 |
|          |    |            |