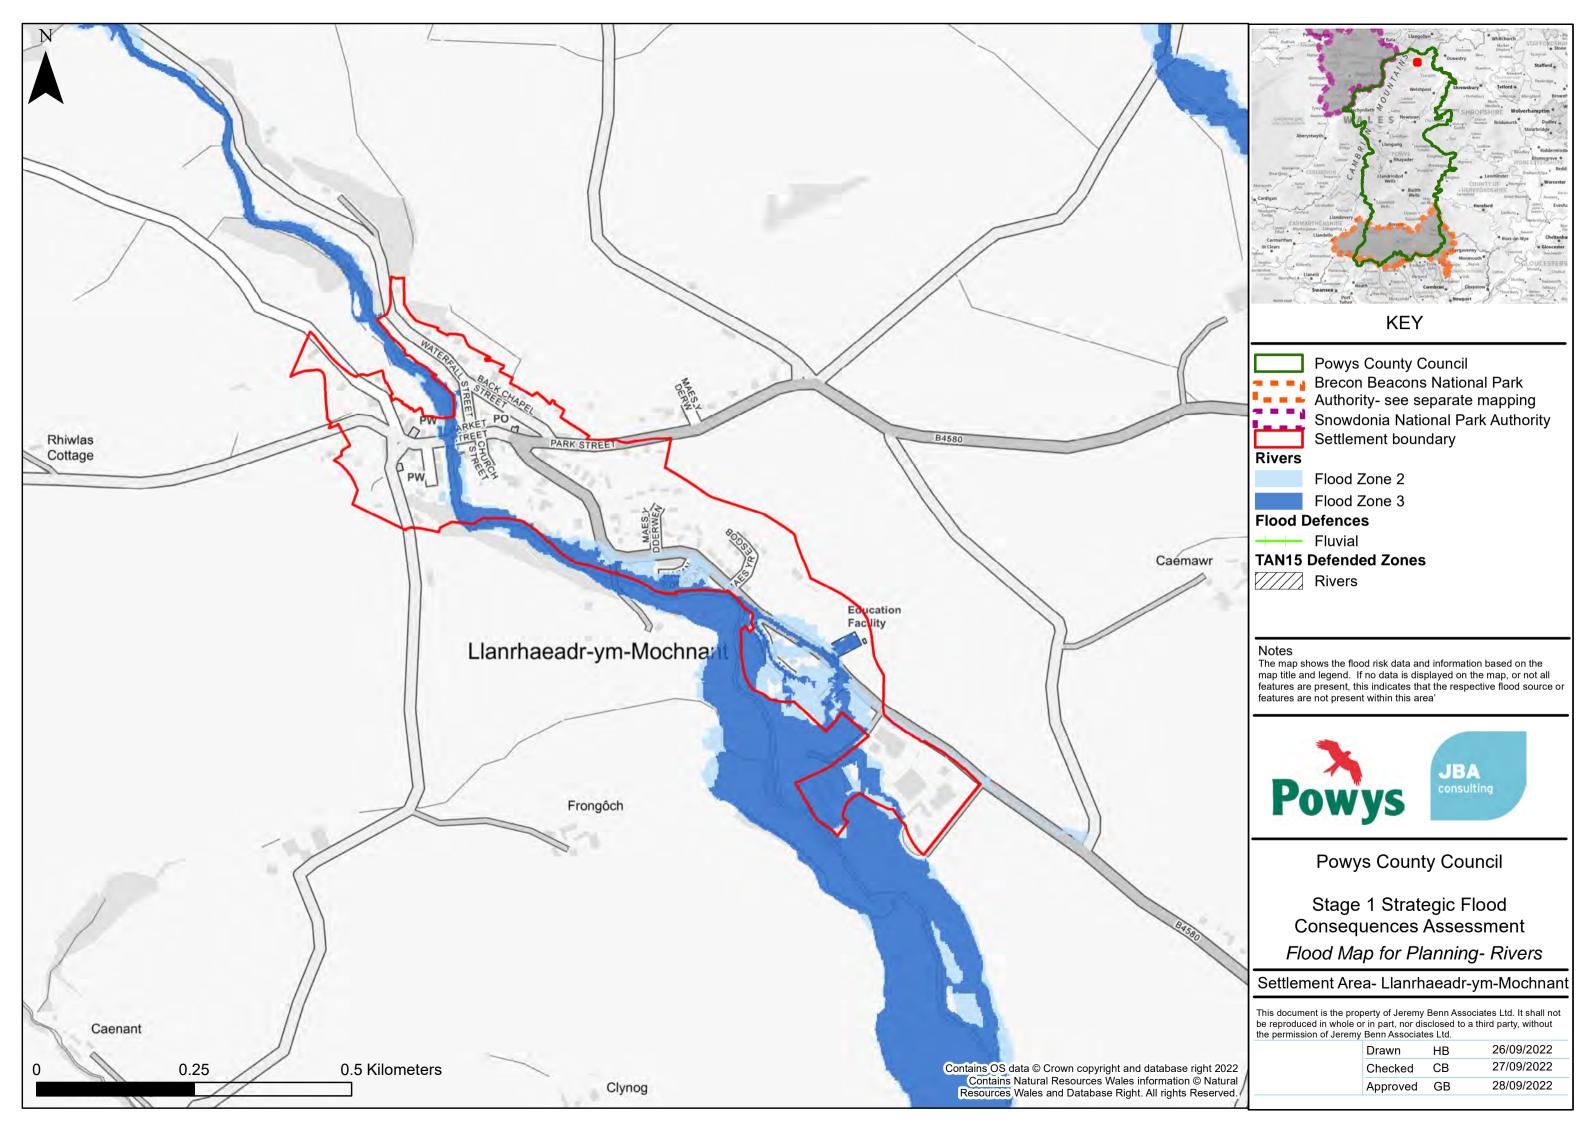

**Powys County Council** 

Stage 1 Strategic Flood Consequences Assessment Flood Map for Planning- Rivers

# Settlement Area- Hay-on-Wye

This document is the property of Jeremy Benn Associates Ltd. It shall not be reproduced in whole or in part, nor disclosed to a third party, without the permission of Jeremy Benn Associates Ltd.

| Drawn    | HB | 26/09/2022 |
|----------|----|------------|
| Checked  | СВ | 27/09/2022 |
| Approved | GB | 28/09/2022 |
|          |    |            |