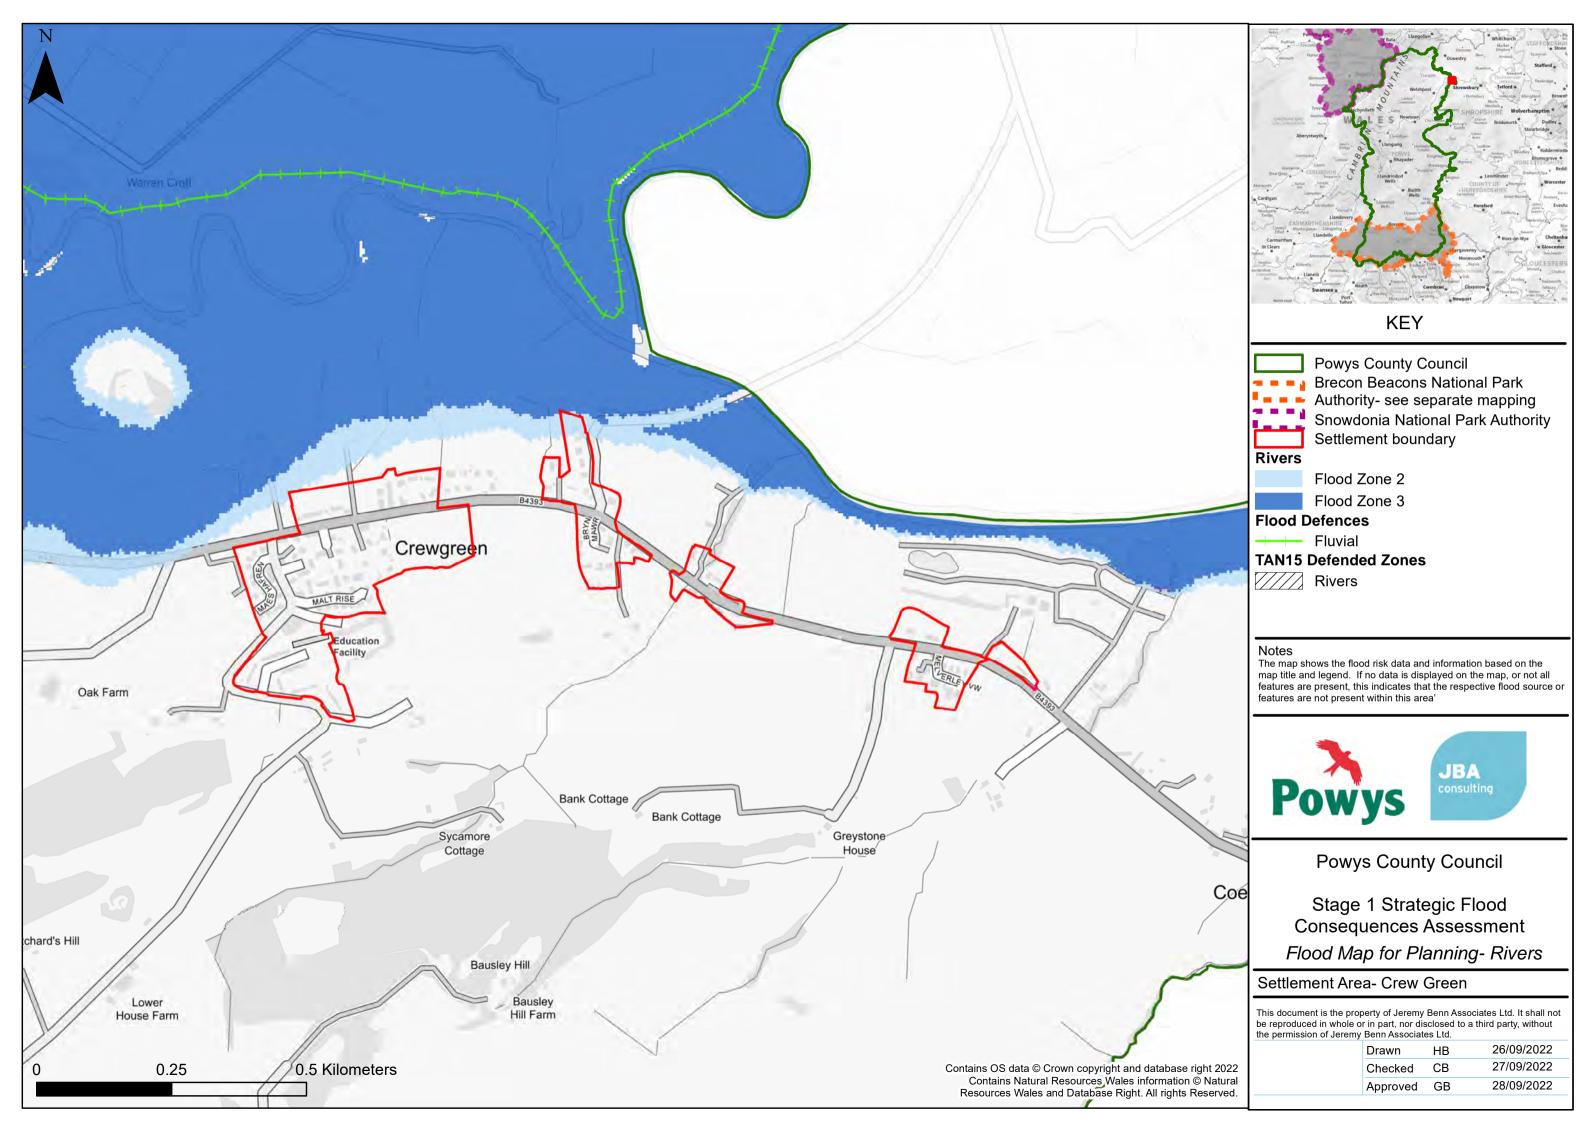

#### **KEY**

**Powys County Council** ■ ■ ■ Brecon Beacons National Park Authority- see separate mapping Snowdonia National Park Authority Settlement boundary

Flood Zone 2

The map shows the flood risk data and information based on the map title and legend. If no data is displayed on the map, or not all features are present, this indicates that the respective flood source or features are not present within this area'

**Powys County Council** 

Stage 1 Strategic Flood Consequences Assessment Flood Map for Planning- Rivers

#### Settlement Area- Abercrave

This document is the property of Jeremy Benn Associates Ltd. It shall not be reproduced in whole or in part, nor disclosed to a third party, without the permission of Jeremy Benn Associates Ltd.

| Drawn    | HB | 26/09/2022 |
|----------|----|------------|
| Checked  | СВ | 27/09/2022 |
| Approved | GB | 28/09/2022 |
|          |    |            |