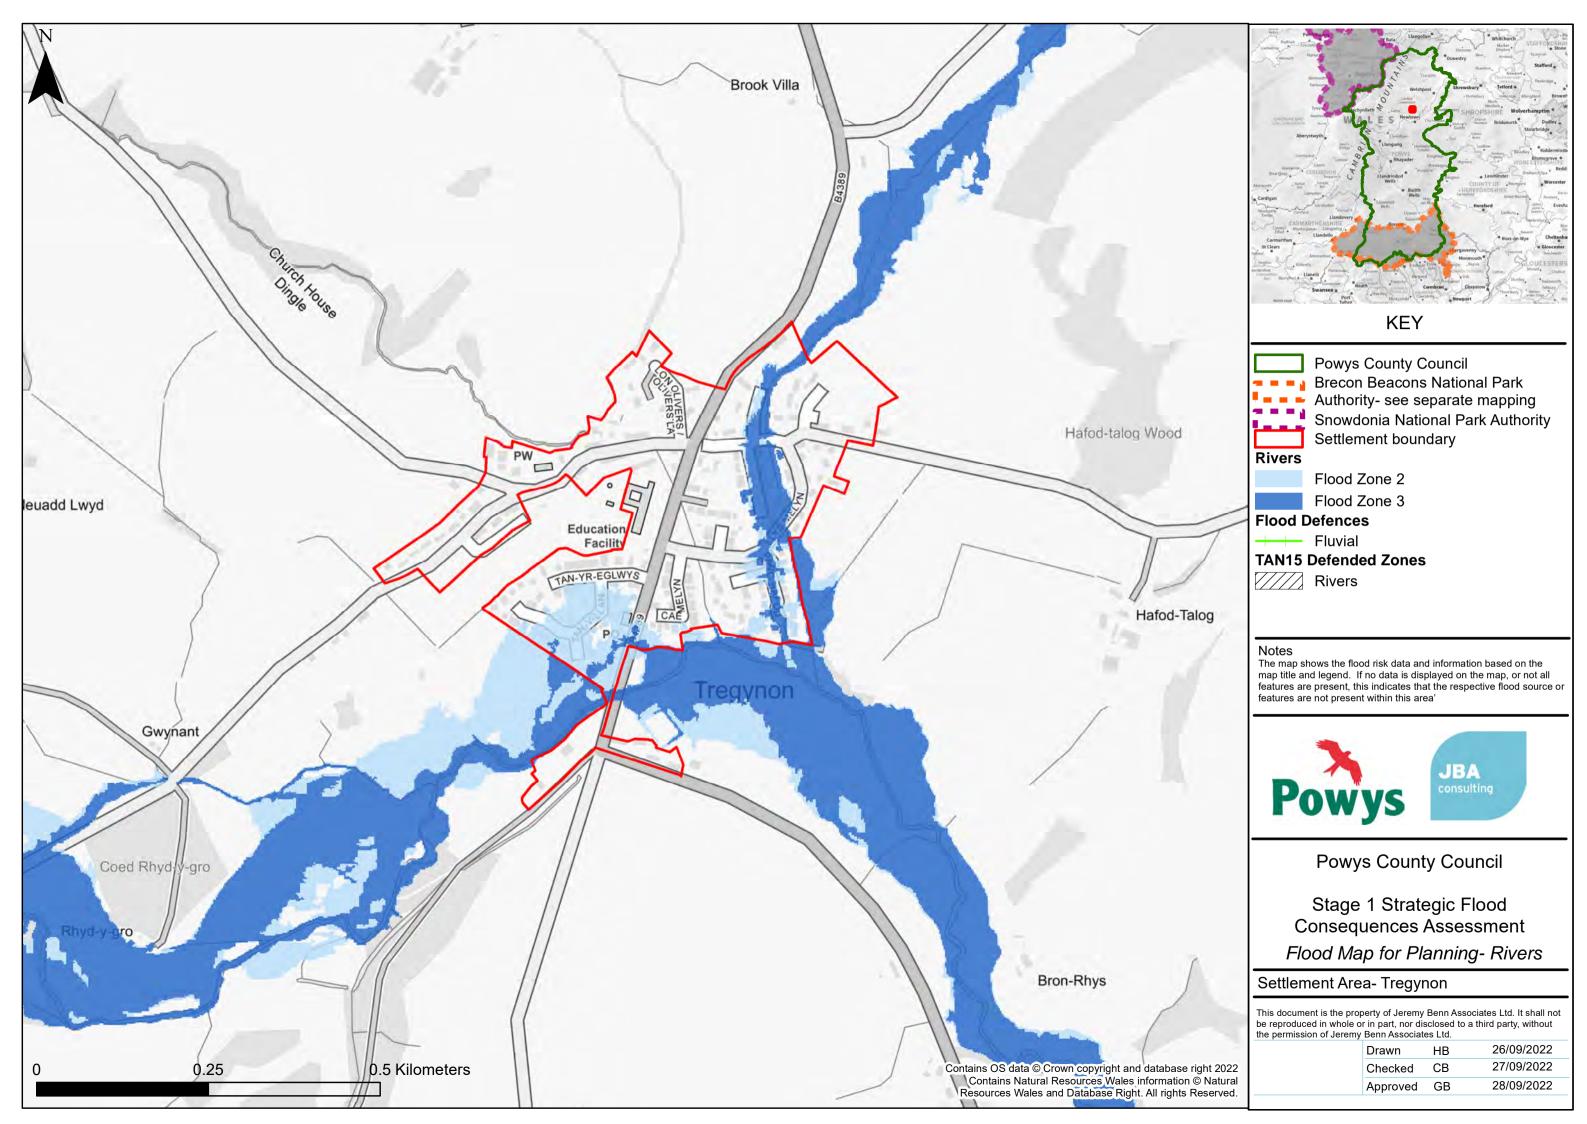

### **KEY**

**Powys County Council** ■ ■ ■ Brecon Beacons National Park Authority- see separate mapping Snowdonia National Park Authority Settlement boundary

Flood Zone 2 Flood Zone 3

# **Flood Defences**

Fluvial

The map shows the flood risk data and information based on the map title and legend. If no data is displayed on the map, or not all features are present, this indicates that the respective flood source or features are not present within this area'

**Powys County Council** 

Stage 1 Strategic Flood Consequences Assessment Flood Map for Planning- Rivers

# Settlement Area- Hay-on-Wye

This document is the property of Jeremy Benn Associates Ltd. It shall not be reproduced in whole or in part, nor disclosed to a third party, without the permission of Jeremy Benn Associates Ltd.

| Drawn    | HB | 26/09/2022 |
|----------|----|------------|
| Checked  | СВ | 27/09/2022 |
| Approved | GB | 28/09/2022 |
|          |    |            |