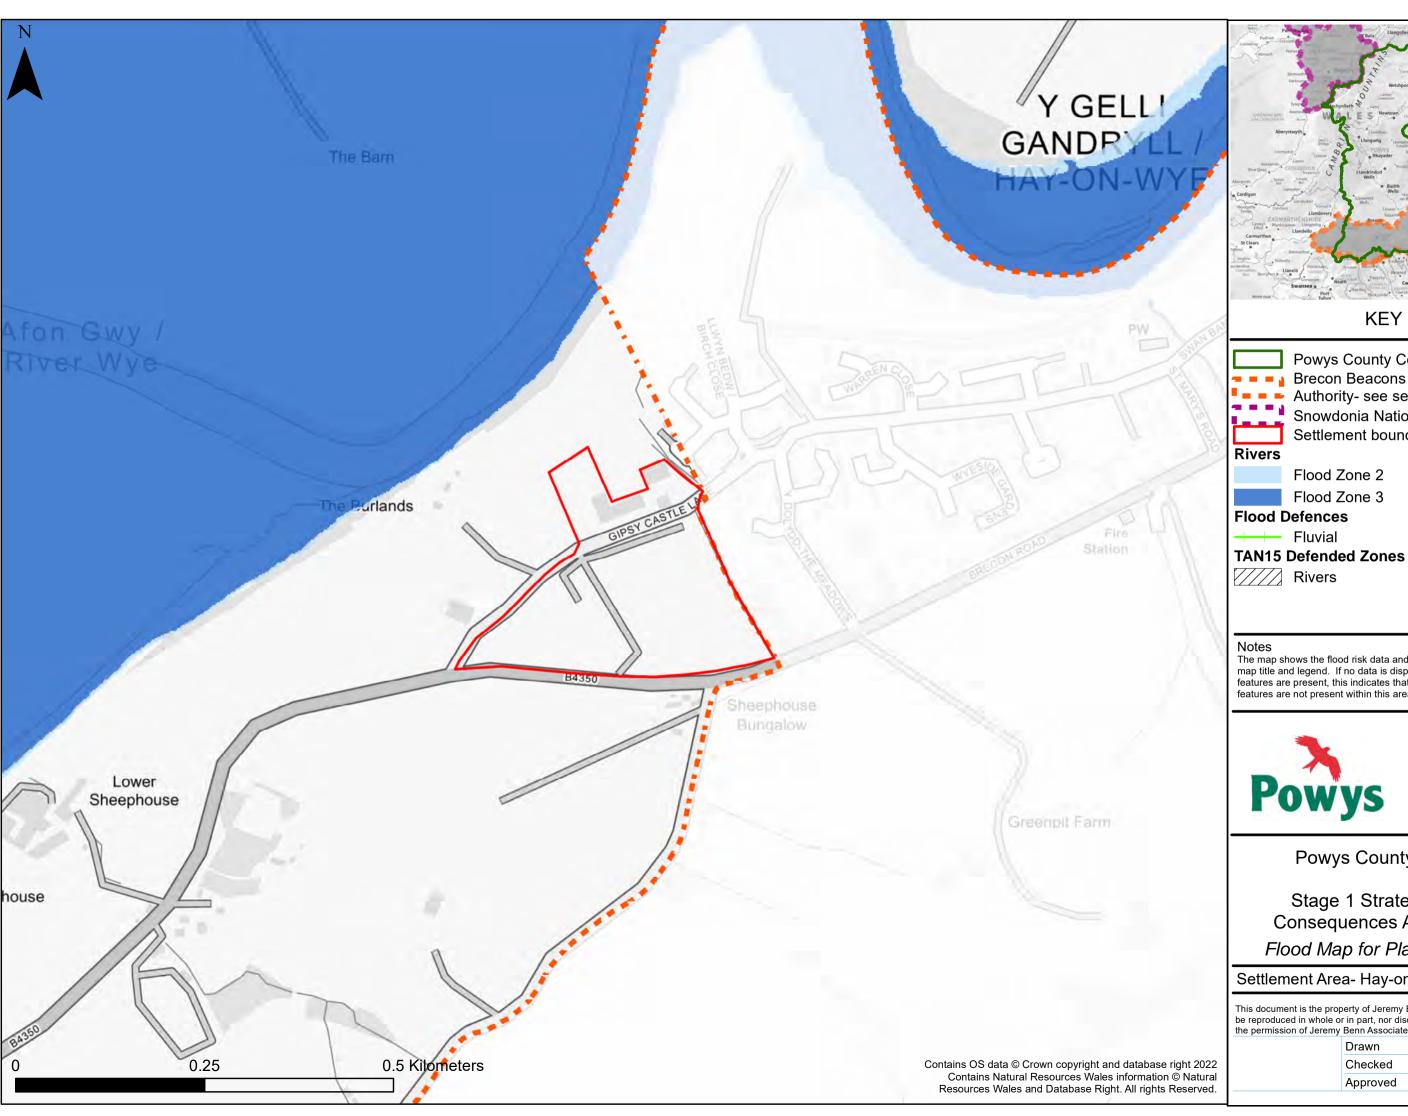

**Powys County Council** 

Stage 1 Strategic Flood Consequences Assessment Flood Map for Planning- Rivers

# Settlement Area- Hay-on-Wye

This document is the property of Jeremy Benn Associates Ltd. It shall not be reproduced in whole or in part, nor disclosed to a third party, without the permission of Jeremy Benn Associates Ltd.

| Drawn    | HB | 26/09/2022 |
|----------|----|------------|
| Checked  | СВ | 27/09/2022 |
| Approved | GB | 28/09/2022 |
|          |    |            |