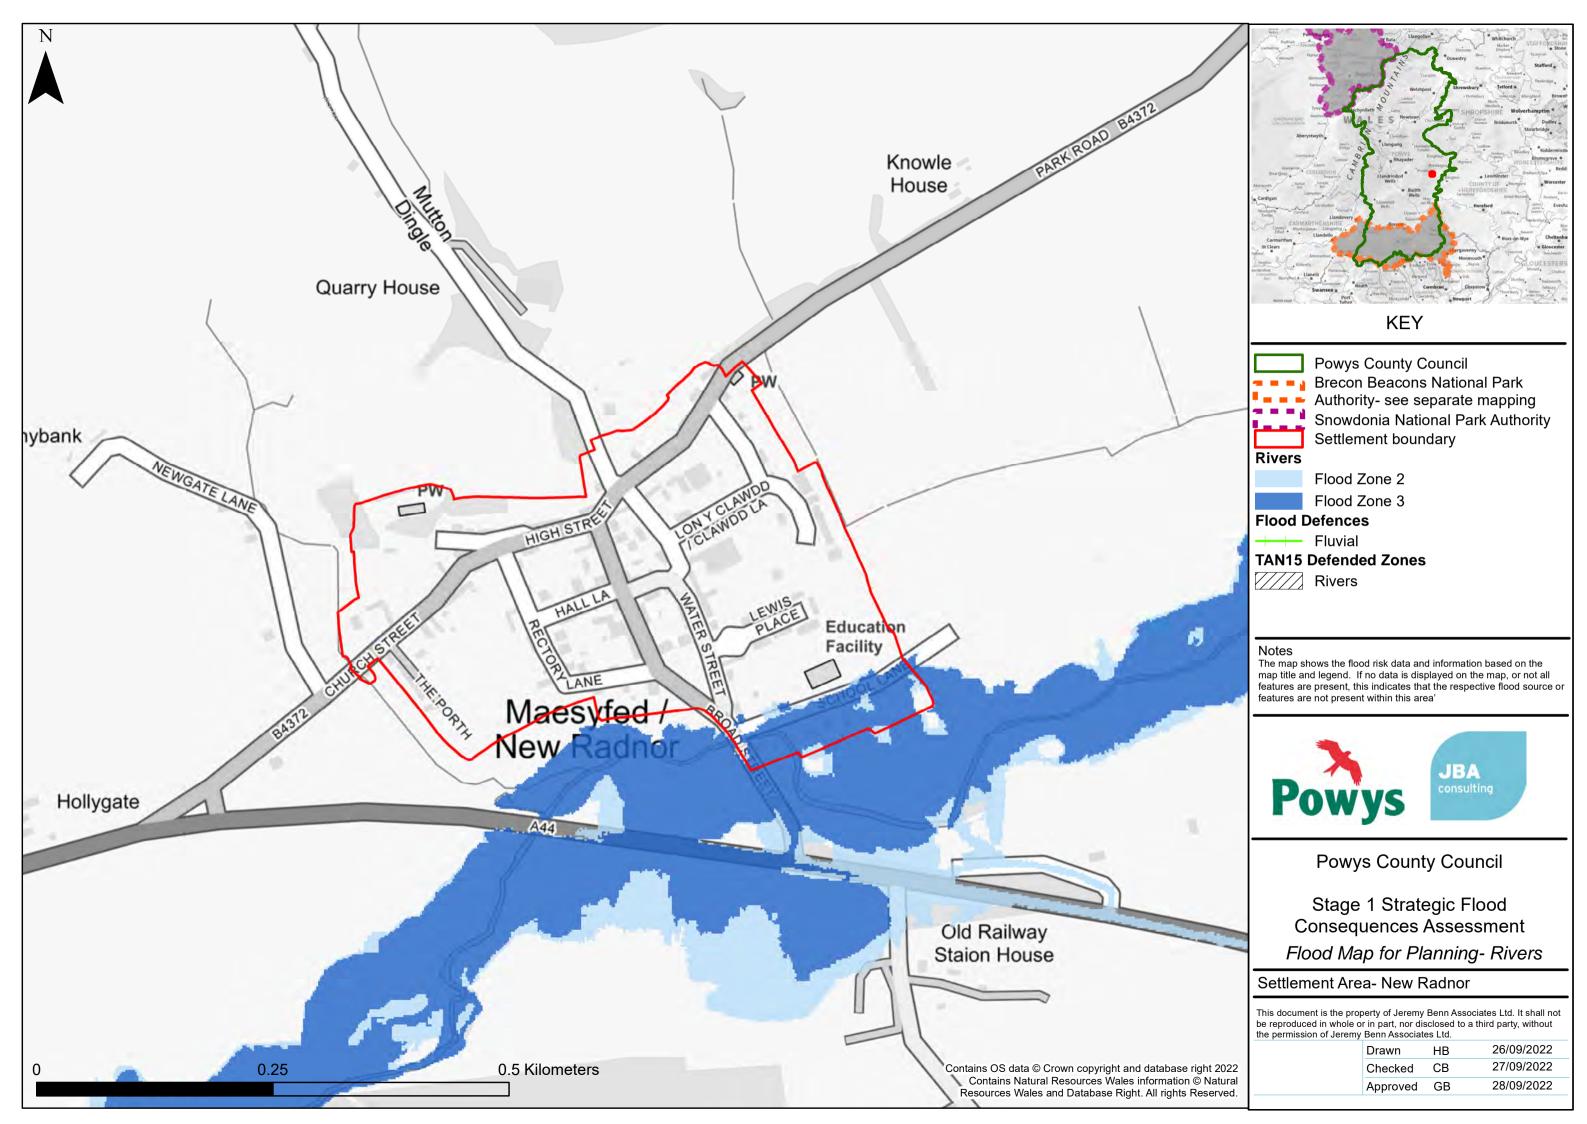

#### **KEY**

**Powys County Council** ■ ■ ■ Brecon Beacons National Park Authority- see separate mapping Snowdonia National Park Authority Settlement boundary

Flood Zone 2

The map shows the flood risk data and information based on the map title and legend. If no data is displayed on the map, or not all features are present, this indicates that the respective flood source or features are not present within this area'

**Powys County Council** 

Stage 1 Strategic Flood Consequences Assessment Flood Map for Planning- Rivers

#### Settlement Area- Abercrave

This document is the property of Jeremy Benn Associates Ltd. It shall not be reproduced in whole or in part, nor disclosed to a third party, without the permission of Jeremy Benn Associates Ltd.

| Drawn    | HB | 26/09/2022 |
|----------|----|------------|
| Checked  | СВ | 27/09/2022 |
| Approved | GB | 28/09/2022 |
|          |    |            |