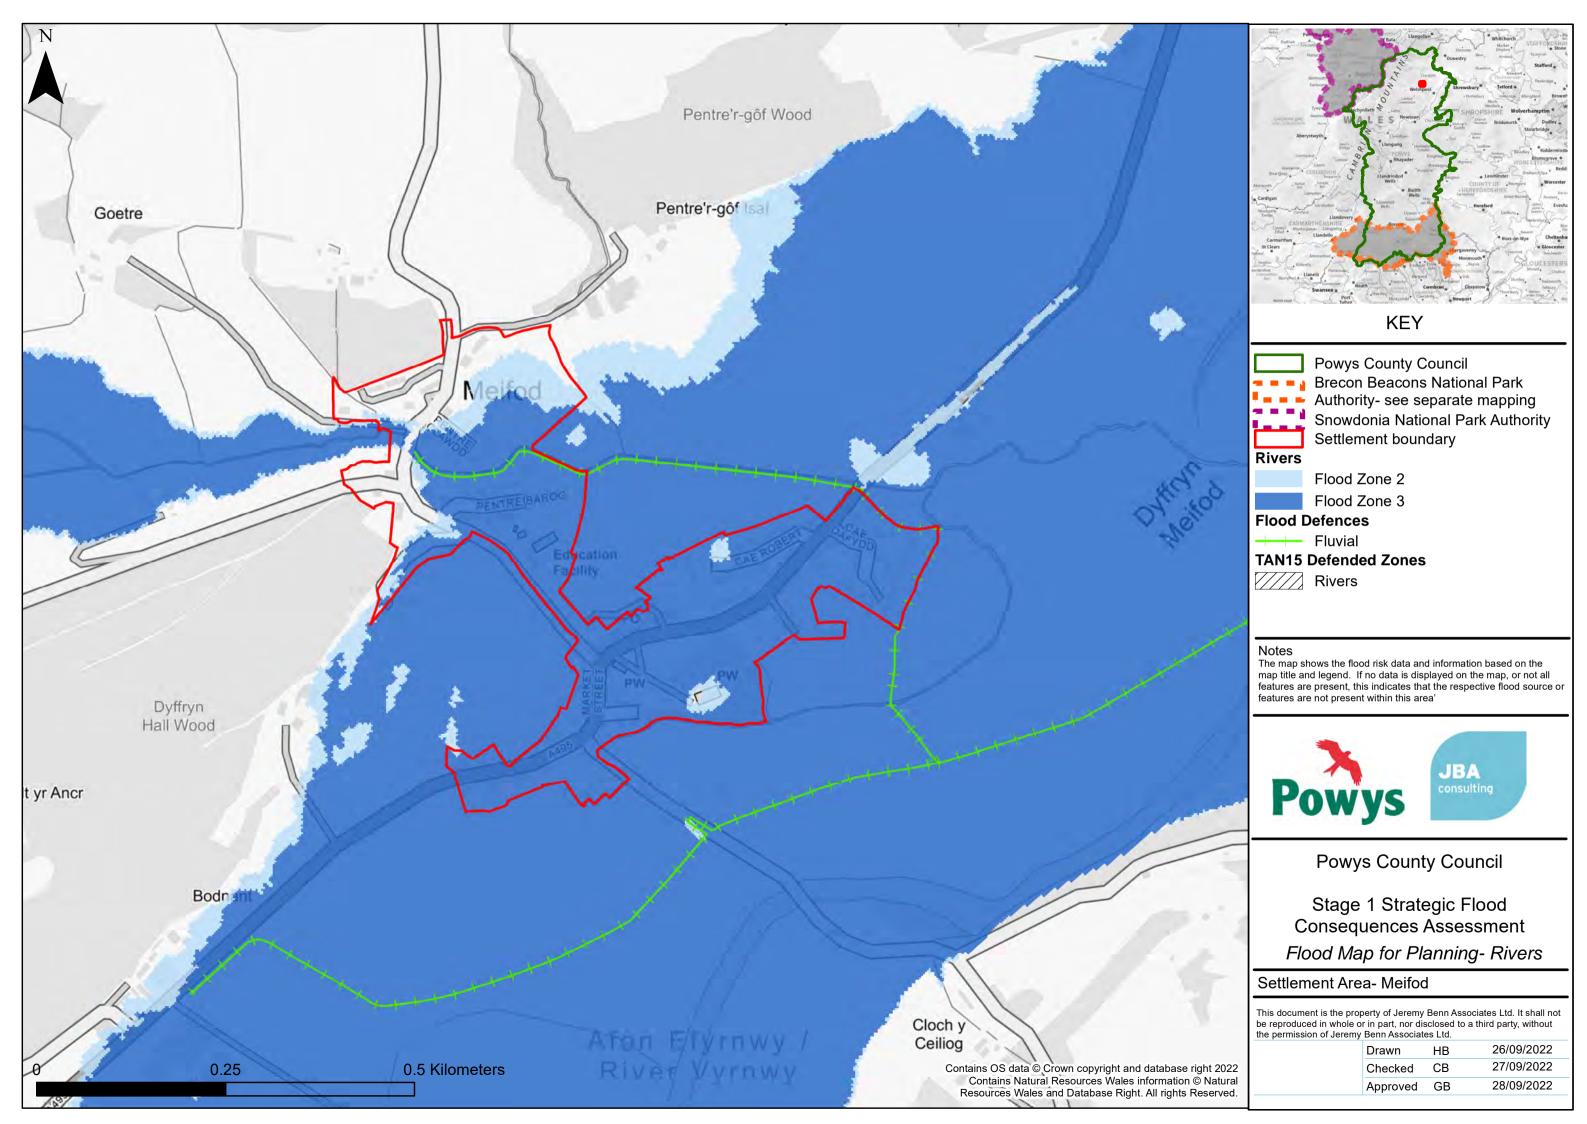

**

Fluvial



The map shows the flood risk data and information based on the map title and legend. If no data is displayed on the map, or not all features are present, this indicates that the respective flood source or features are not present within this area'





**Powys County Council** 

Stage 1 Strategic Flood Consequences Assessment Flood Map for Planning- Rivers

# Settlement Area- Hay-on-Wye

This document is the property of Jeremy Benn Associates Ltd. It shall not be reproduced in whole or in part, nor disclosed to a third party, without the permission of Jeremy Benn Associates Ltd.

| Drawn    | HB | 26/09/2022 |
|----------|----|------------|
| Checked  | СВ | 27/09/2022 |
| Approved | GB | 28/09/2022 |
|          |    |            |

















































## **KEY**



**Powys County Council** ■ ■ ■ Brecon Beacons National Park Authority- see separate mapping Snowdonia National Park Authority Settlement boundary



Flood Zone 2

— Fluvial



The map shows the flood risk data and information based on the map title and legend. If no data is displayed on the map, or not all features are present, this indicates that the respective flood source or features are not present within this area'





**Powys County Council** 

Stage 1 Strategic Flood Consequences Assessment Flood Map for Planning- Rivers

#### Settlement Area- Middletown

This document is the property of Jeremy Benn Associates Ltd. It shall not be reproduced in whole or in part, nor disclosed to a third party, without the permission of Jeremy Benn Associates Ltd.

|  | Drawn