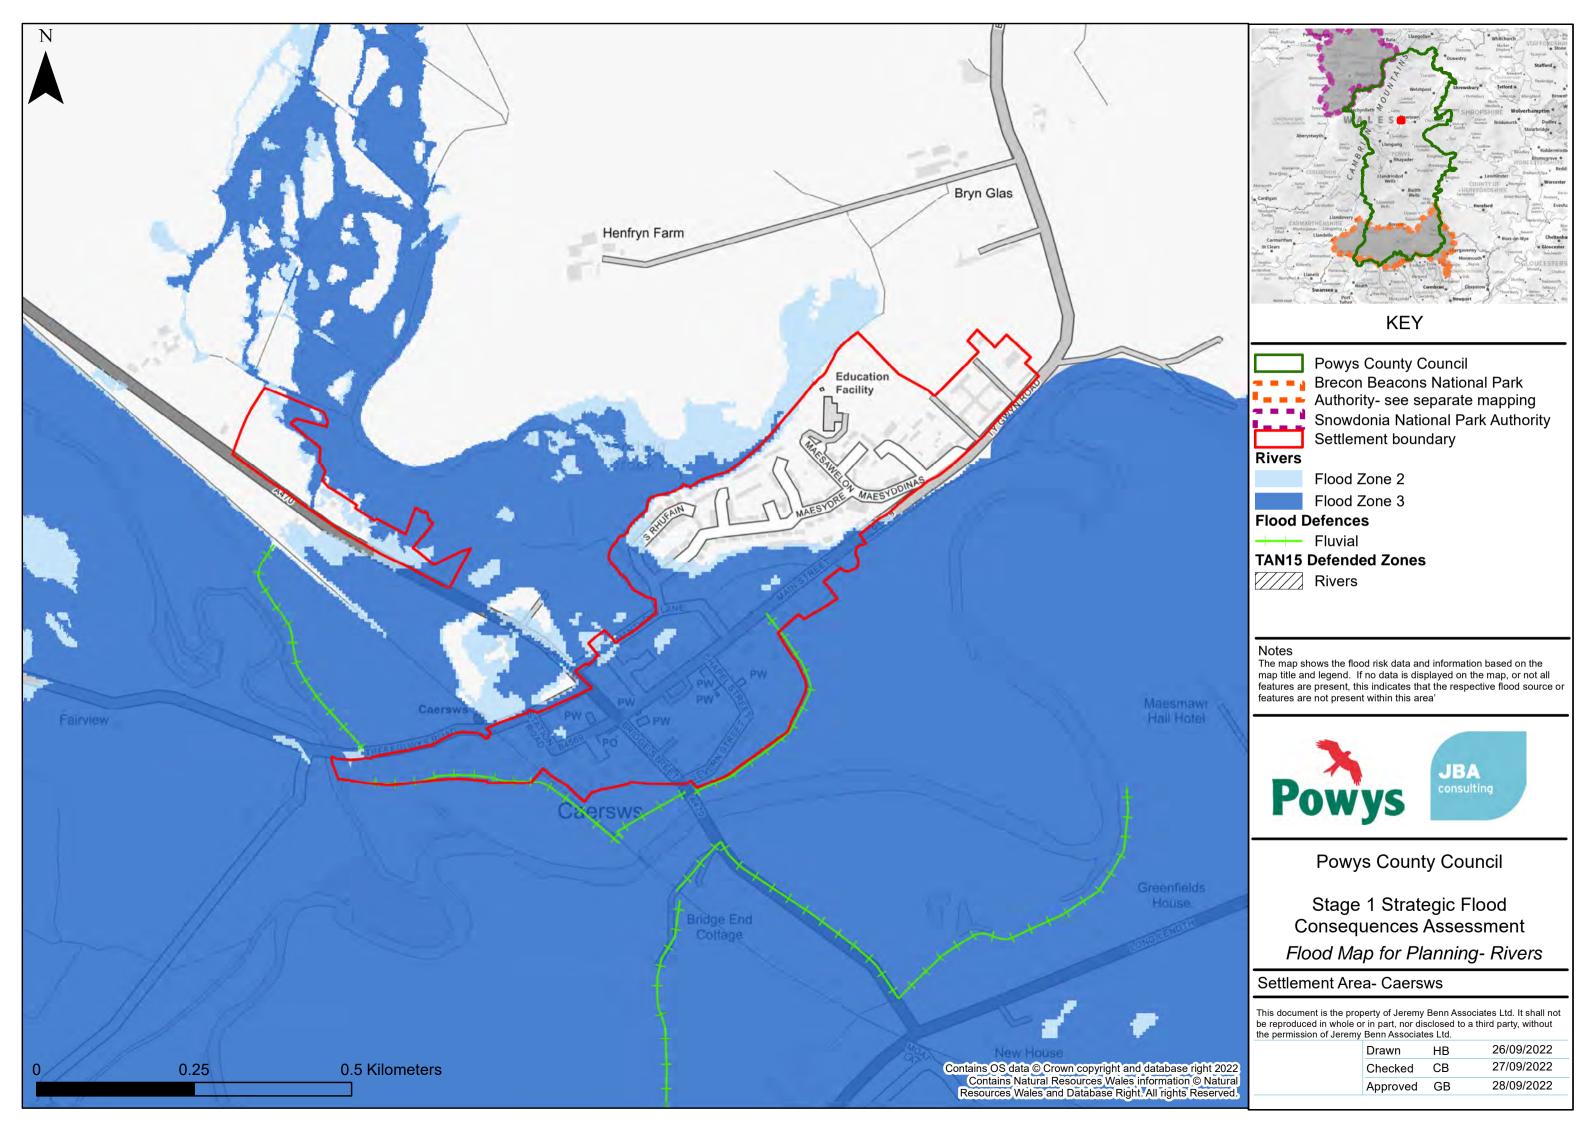

**Powys County Council** 

Stage 1 Strategic Flood Consequences Assessment Flood Map for Planning- Rivers

#### Settlement Area- Middletown

This document is the property of Jeremy Benn Associates Ltd. It shall not be reproduced in whole or in part, nor disclosed to a third party, without the permission of Jeremy Benn Associates Ltd.