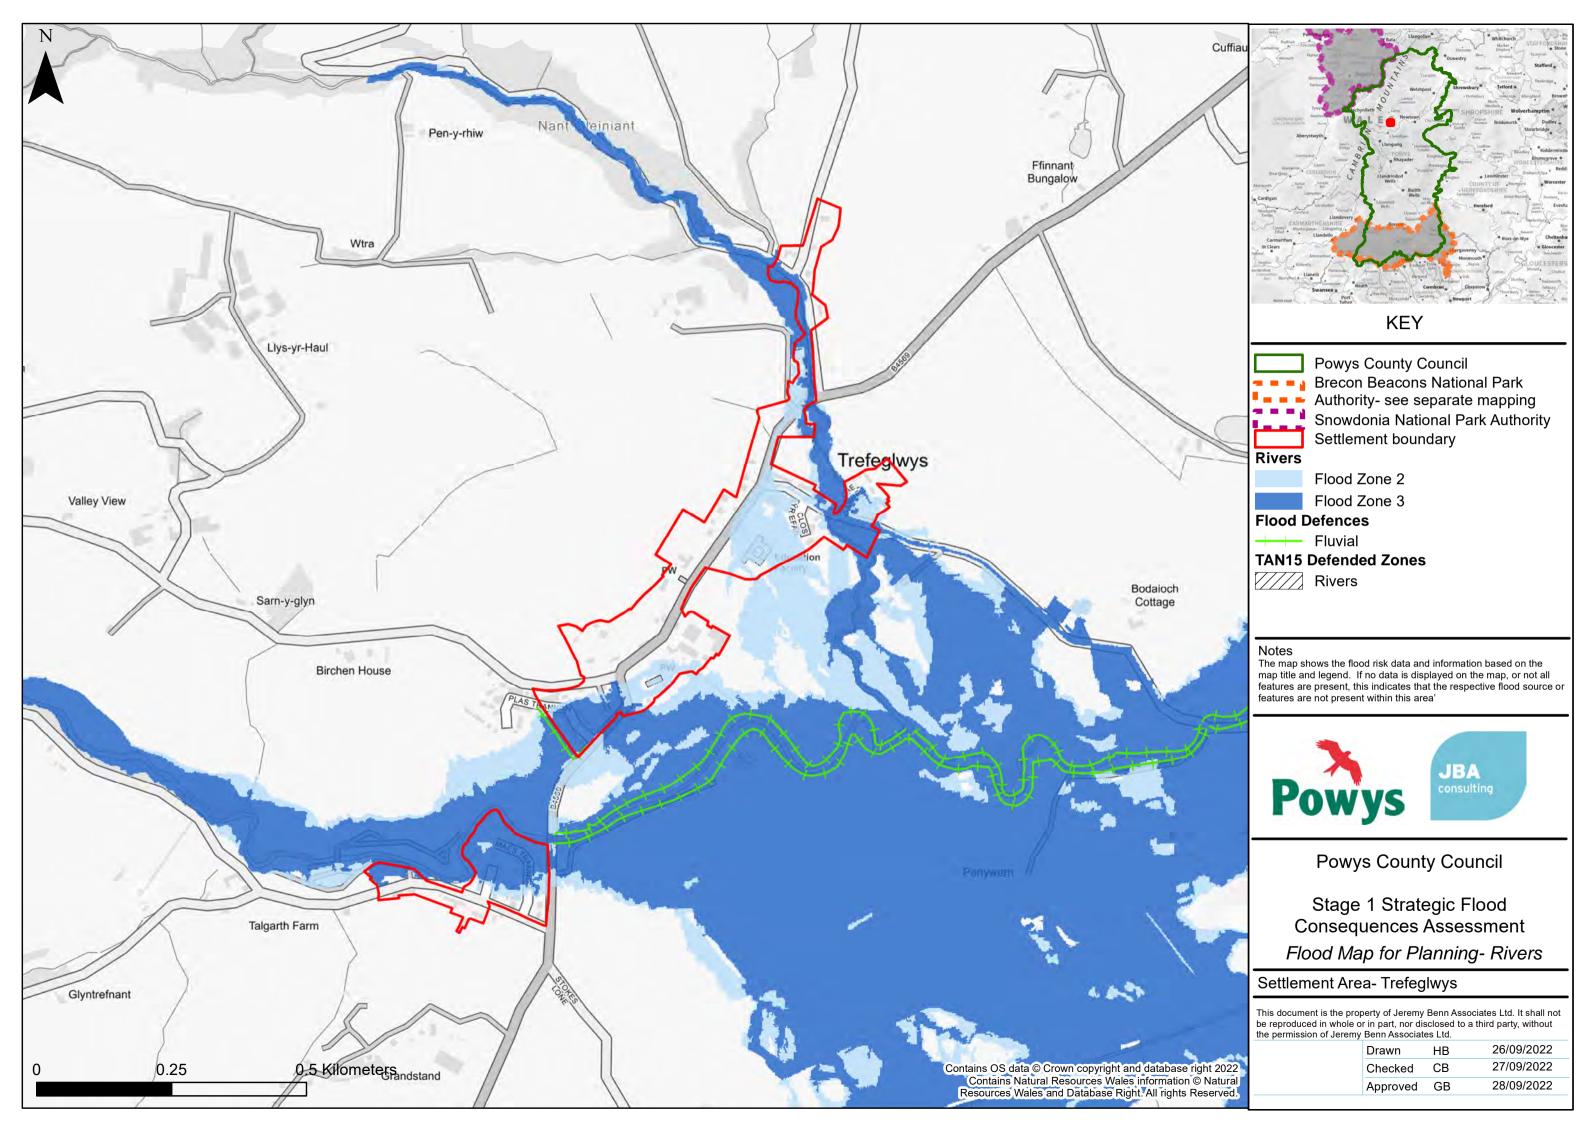

# **KEY**

# Flood Zone 3

#### **TAN15 Defended Zones**

The map shows the flood risk data and information based on the map title and legend. If no data is displayed on the map, or not all features are present, this indicates that the respective flood source or

**Powys County Council** 

Stage 1 Strategic Flood Consequences Assessment Flood Map for Planning- Rivers

#### Settlement Area- Builth Wells & Llanelwedd

This document is the property of Jeremy Benn Associates Ltd. It shall not be reproduced in whole or in part, nor disclosed to a third party, without the permission of Jeremy Benn Associates Ltd.

| Drawn    | HB | 26/09/2022 |
|----------|----|------------|
| Checked  | СВ | 27/09/2022 |
| Approved | GB | 28/09/2022 |
|          |    |            |

26/09/2022

27/09/2022

28/09/2022