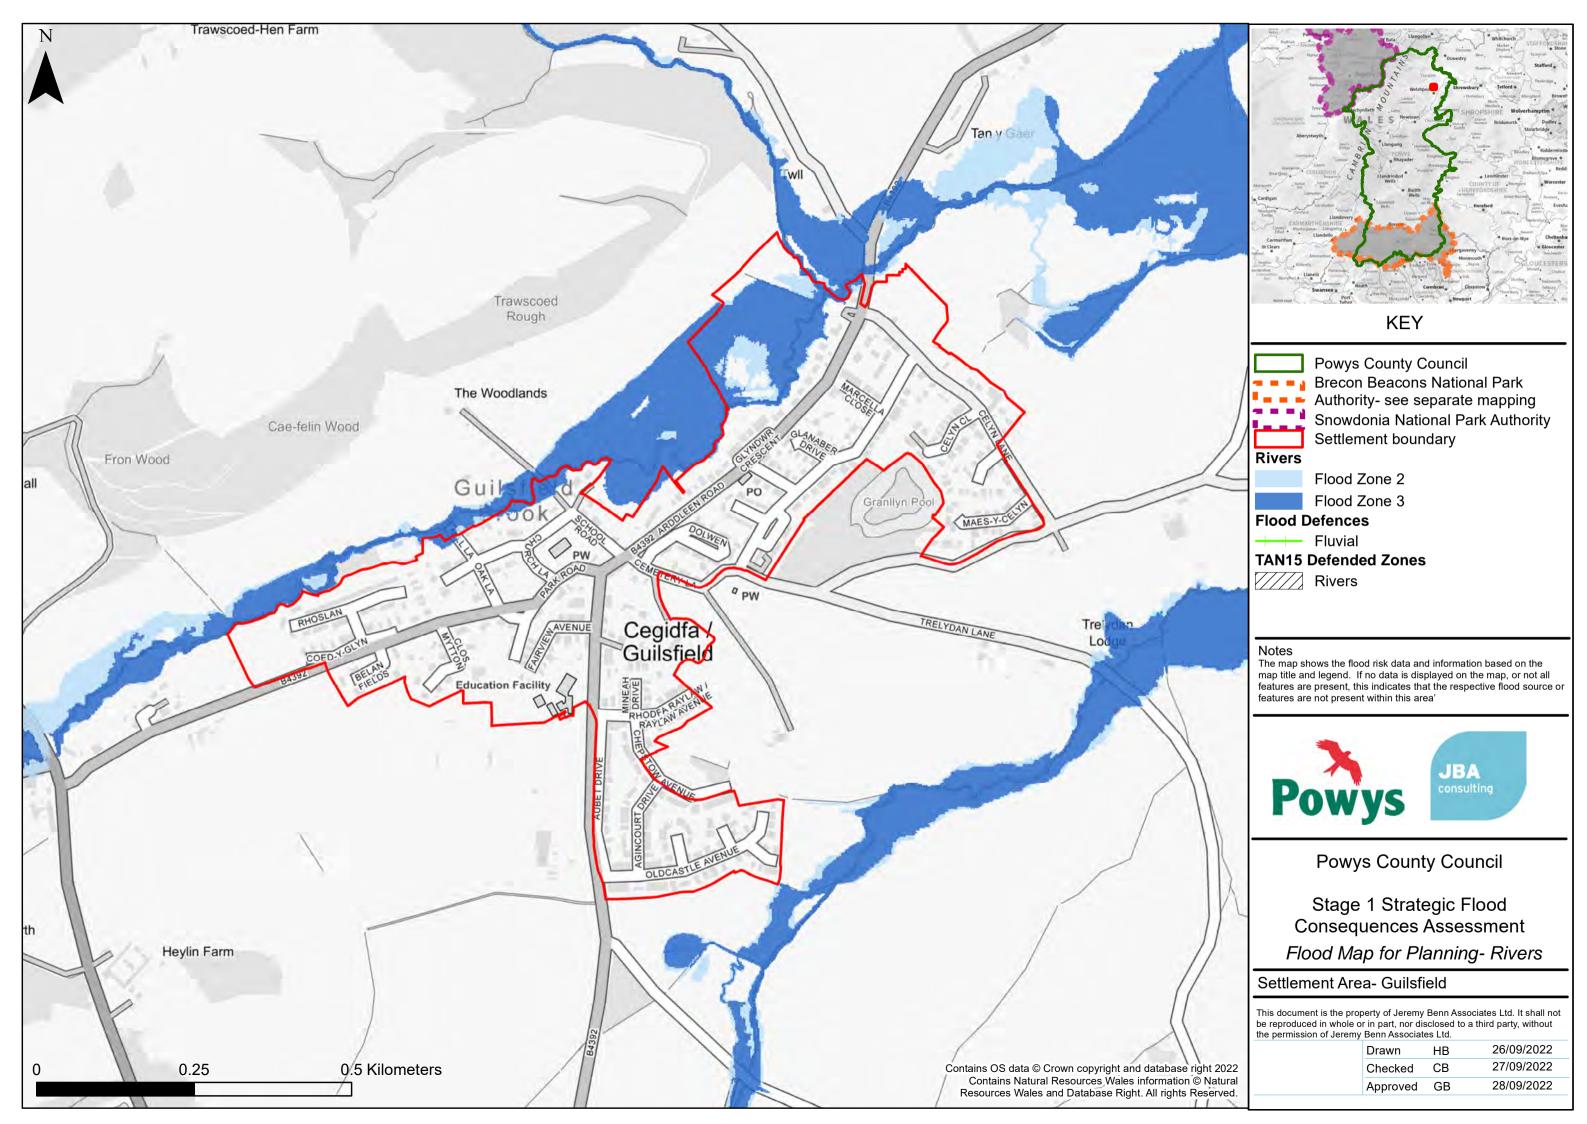

## **KEY**

**Powys County Council** ■ ■ ■ Brecon Beacons National Park Authority- see separate mapping Snowdonia National Park Authority Settlement boundary

Flood Zone 2

— Fluvial

The map shows the flood risk data and information based on the map title and legend. If no data is displayed on the map, or not all features are present, this indicates that the respective flood source or features are not present within this area'

**Powys County Council** 

Stage 1 Strategic Flood Consequences Assessment Flood Map for Planning- Rivers

#### Settlement Area- Middletown

This document is the property of Jeremy Benn Associates Ltd. It shall not be reproduced in whole or in part, nor disclosed to a third party, without the permission of Jeremy Benn Associates Ltd.

|  | Drawn    | НВ | 26/09/2022 |
|--|----------|----|------------|
|  | Checked  | СВ | 27/09/2022 |
|  | Approved | GB | 28/09/2022 |