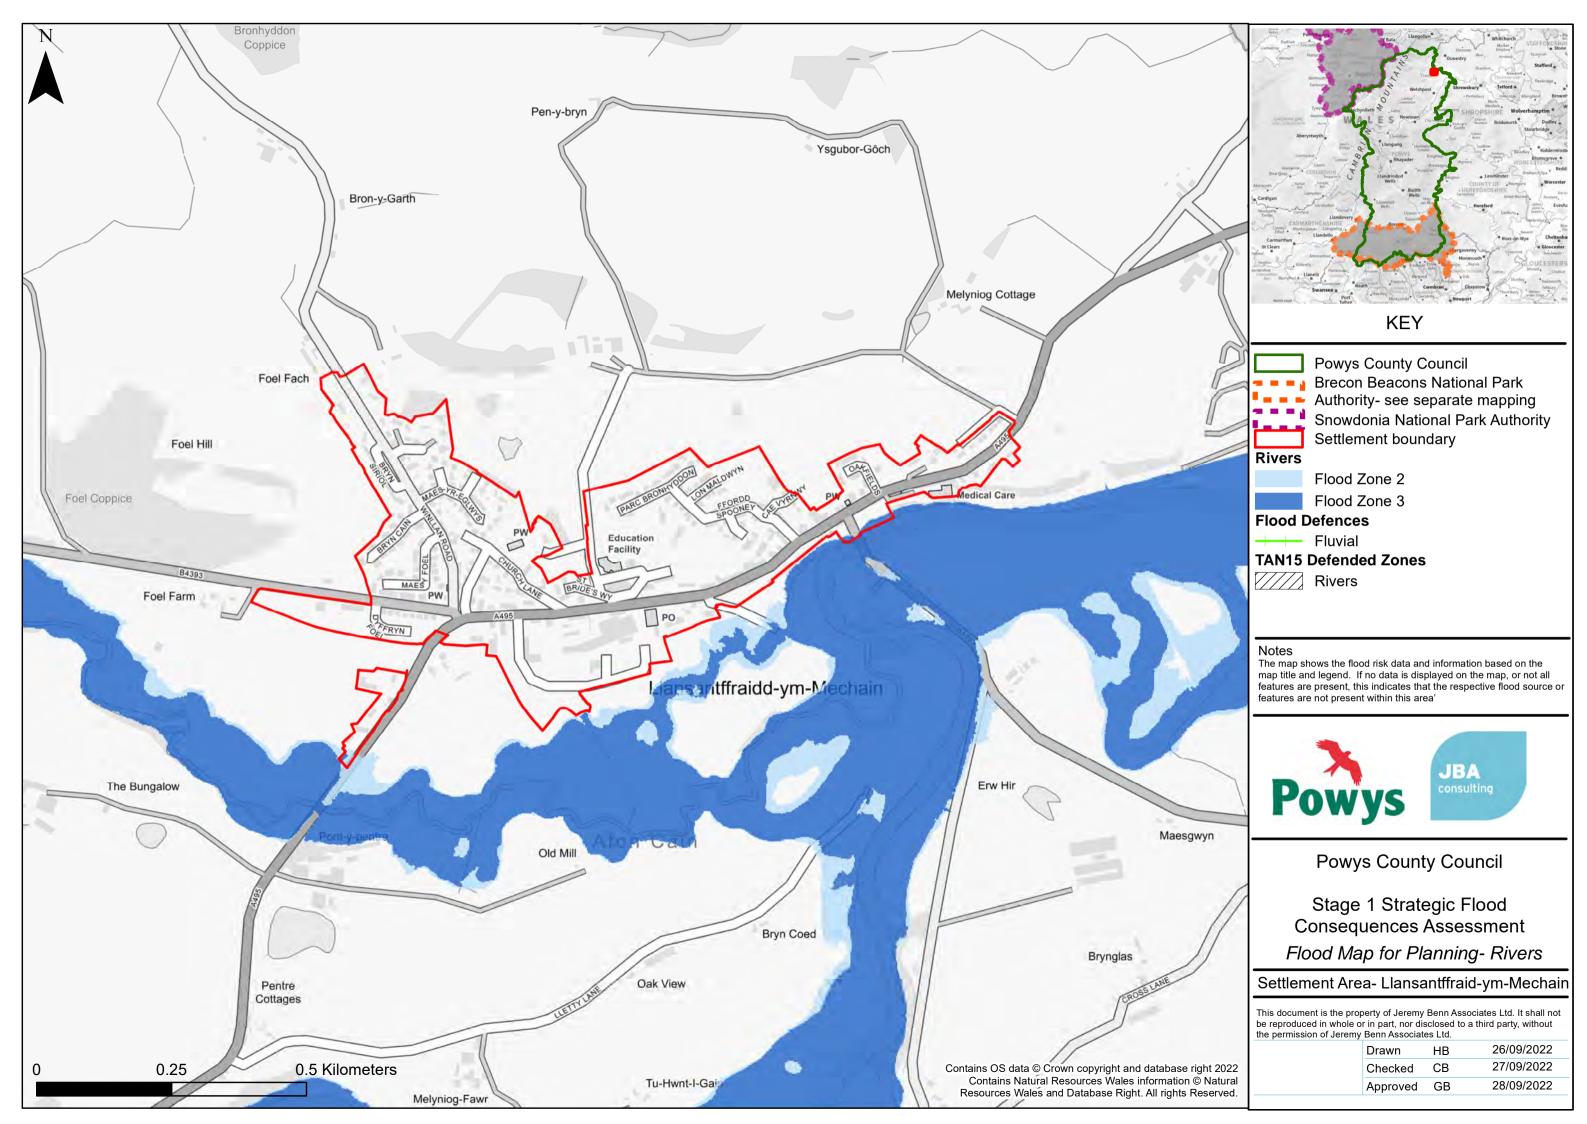

**Powys County Council** 

Stage 1 Strategic Flood Consequences Assessment Flood Map for Planning- Rivers

#### Settlement Area- Middletown

This document is the property of Jeremy Benn Associates Ltd. It shall not be reproduced in whole or in part, nor disclosed to a third party, without the permission of Jeremy Benn Associates Ltd.

|  | Drawn    | НВ | 26/09/2022 |
|--|----------|----|------------|
|  | Checked  | СВ | 27/09/2022 |
|  | Approved | GB | 28/09/2022 |