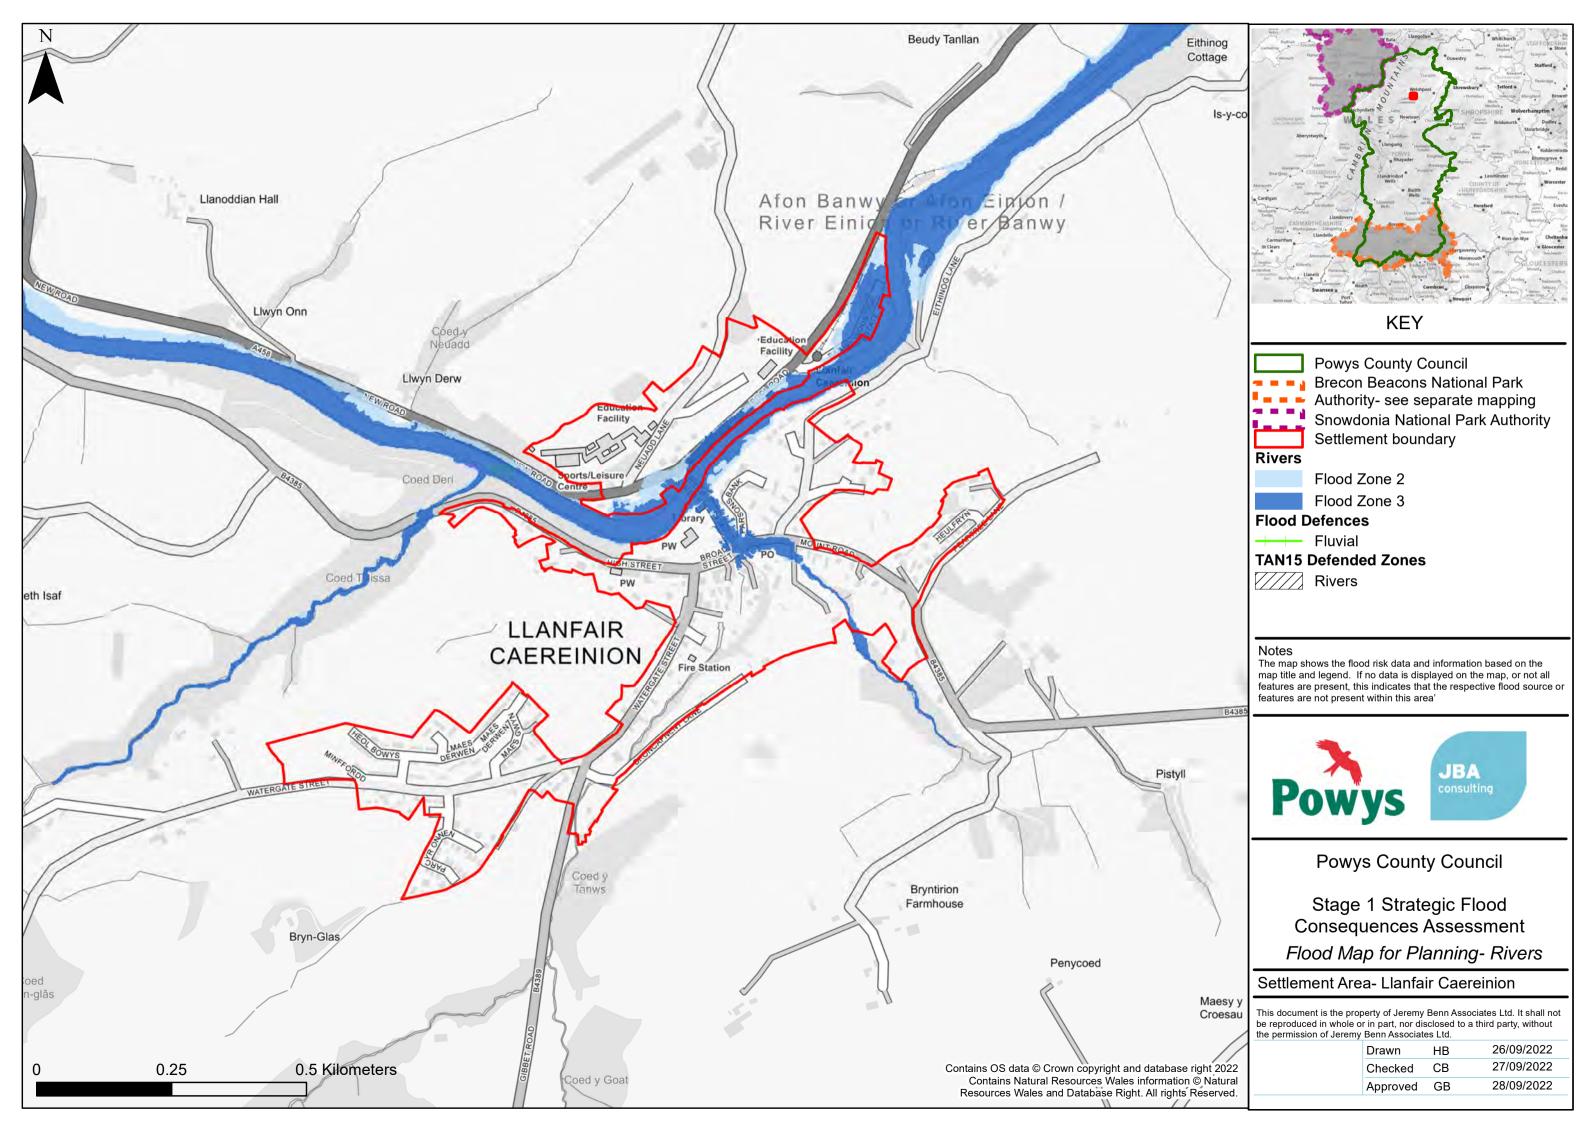

#### **KEY**

**Powys County Council** ■ ■ ■ Brecon Beacons National Park Authority- see separate mapping Snowdonia National Park Authority Settlement boundary

Flood Zone 2

The map shows the flood risk data and information based on the map title and legend. If no data is displayed on the map, or not all features are present, this indicates that the respective flood source or features are not present within this area'

**Powys County Council** 

Stage 1 Strategic Flood Consequences Assessment Flood Map for Planning- Rivers

#### Settlement Area- Abercrave

This document is the property of Jeremy Benn Associates Ltd. It shall not be reproduced in whole or in part, nor disclosed to a third party, without the permission of Jeremy Benn Associates Ltd.

| Drawn    | HB | 26/09/2022 |
|----------|----|------------|
| Checked  | СВ | 27/09/2022 |
| Approved | GB | 28/09/2022 |
|          |    |            |