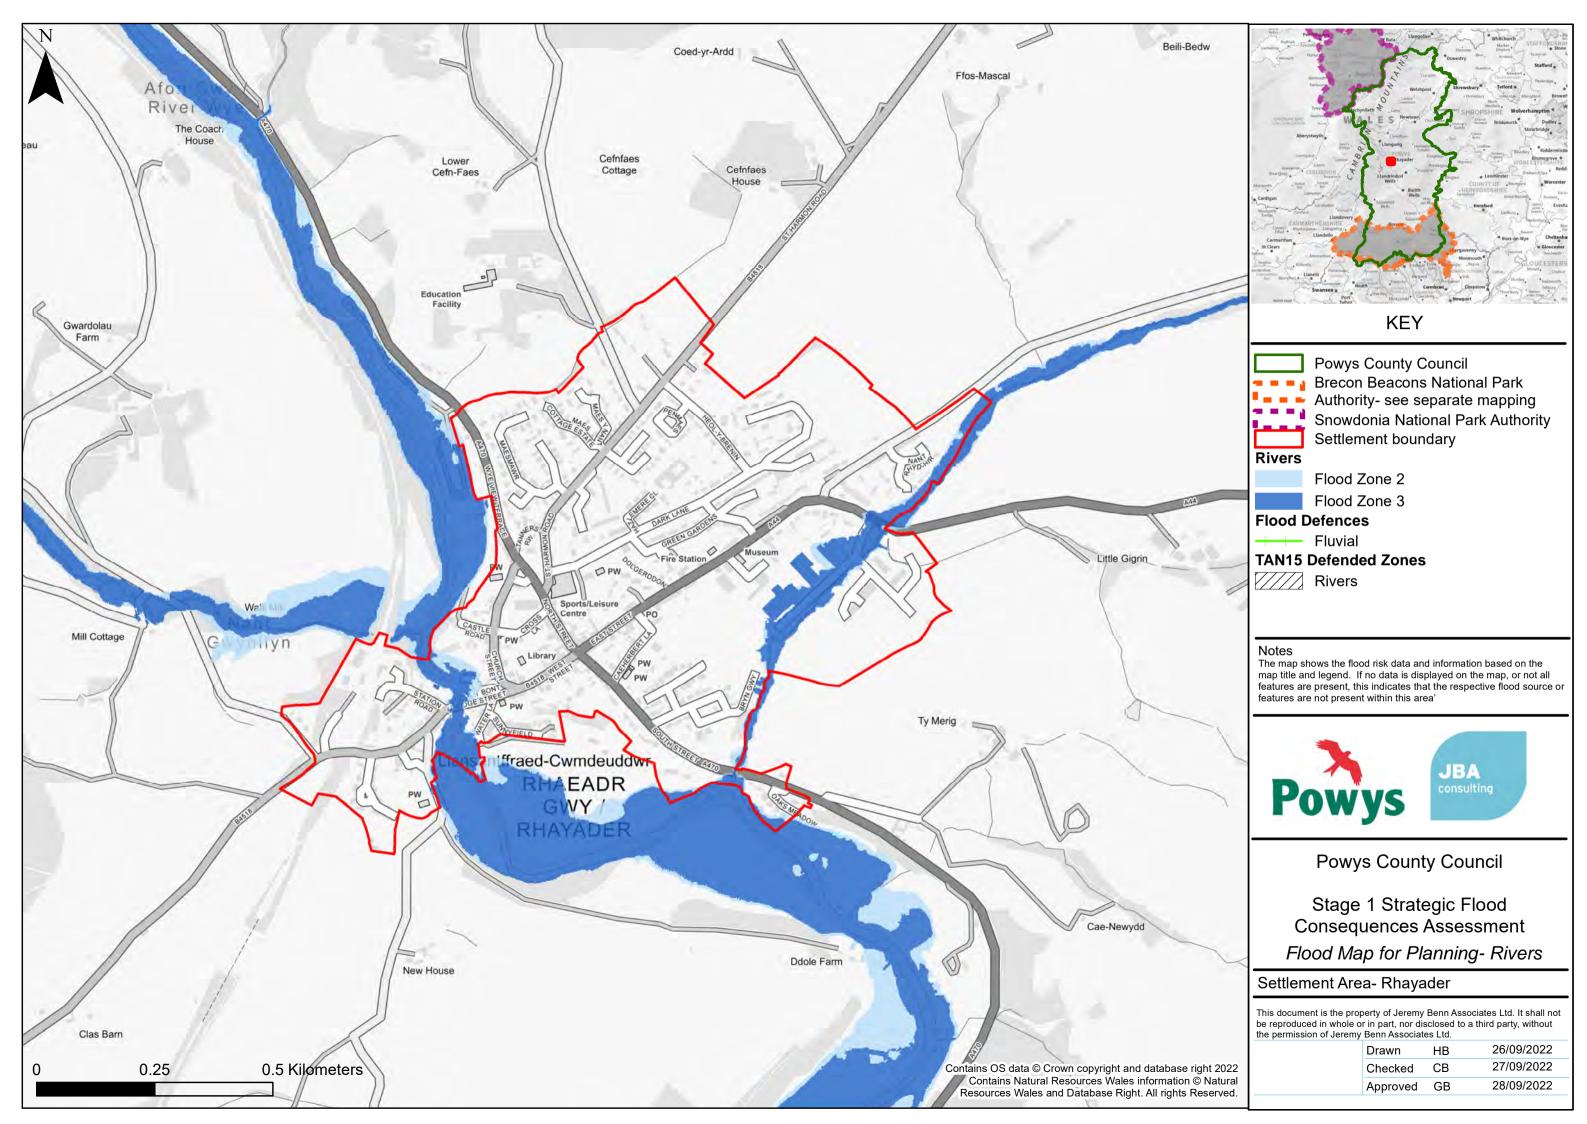

### **KEY**

**Powys County Council** ■ ■ ■ Brecon Beacons National Park Authority- see separate mapping Snowdonia National Park Authority Settlement boundary

Flood Zone 2 Flood Zone 3

# **Flood Defences**

Fluvial

The map shows the flood risk data and information based on the map title and legend. If no data is displayed on the map, or not all features are present, this indicates that the respective flood source or features are not present within this area'

**Powys County Council** 

Stage 1 Strategic Flood Consequences Assessment Flood Map for Planning- Rivers

# Settlement Area- Hay-on-Wye

This document is the property of Jeremy Benn Associates Ltd. It shall not be reproduced in whole or in part, nor disclosed to a third party, without the permission of Jeremy Benn Associates Ltd.

| Drawn    | HB | 26/09/2022 |
|----------|----|------------|
| Checked  | СВ | 27/09/2022 |
| Approved | GB | 28/09/2022 |
|          |    |            |