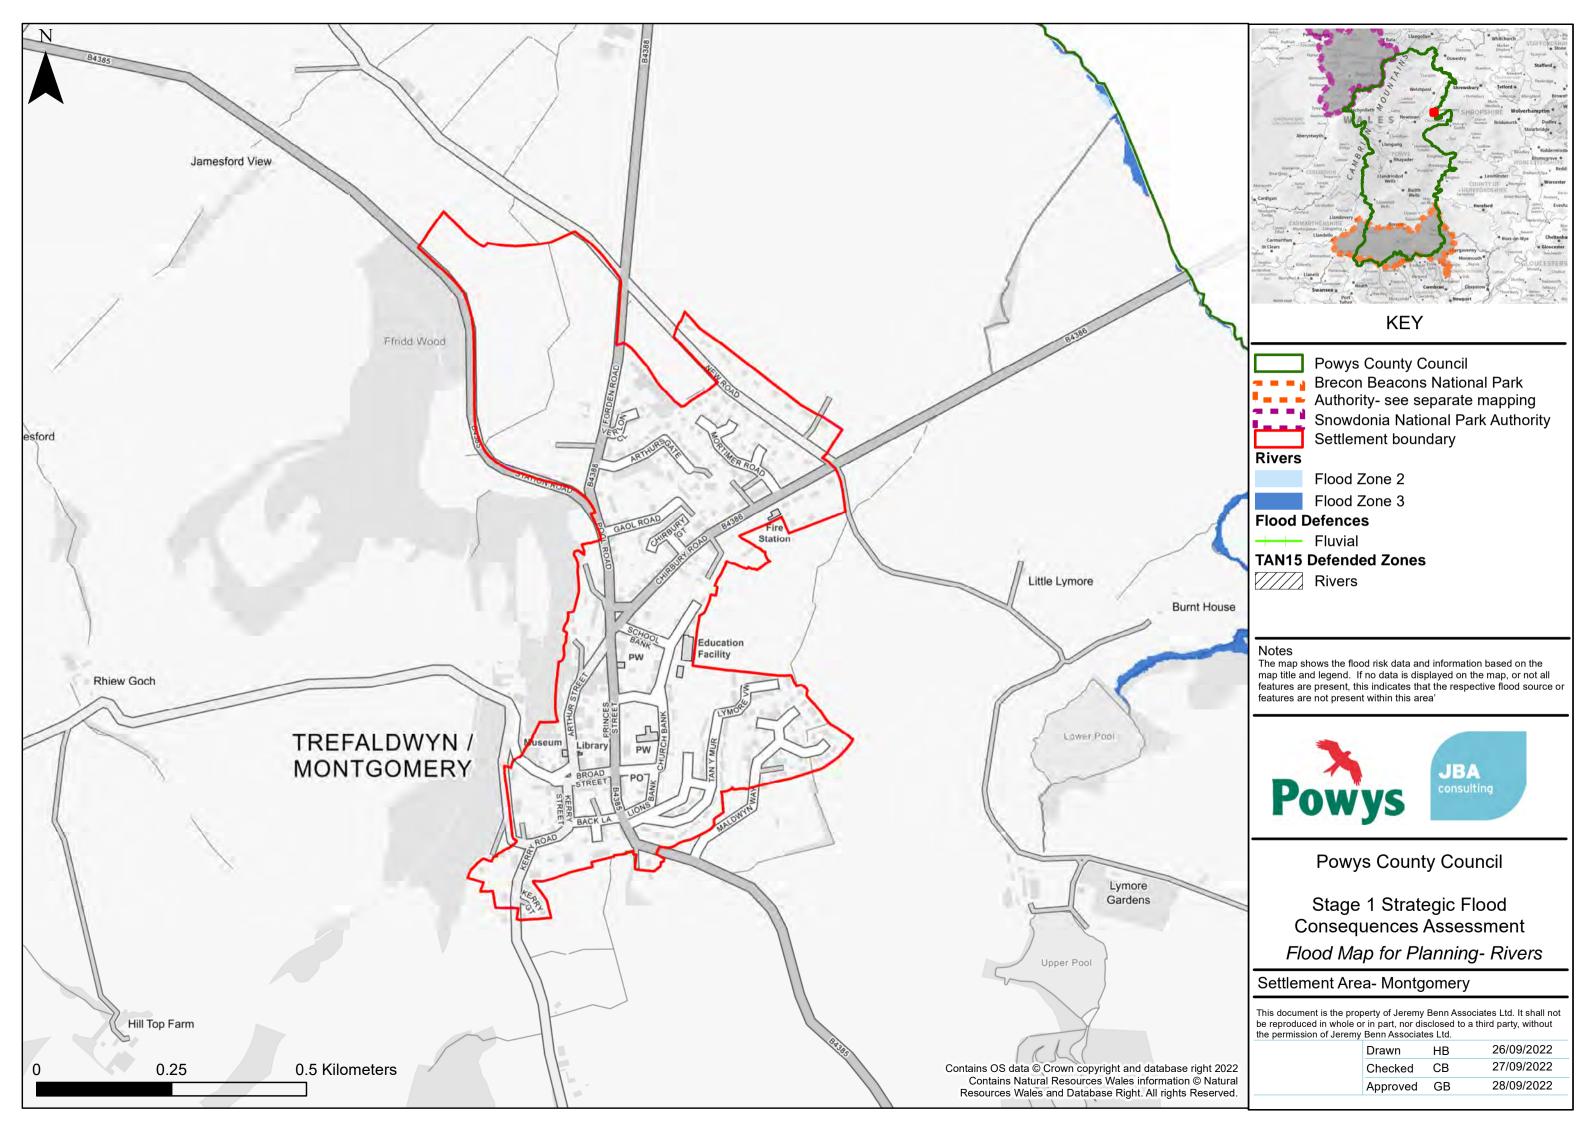

ational Park Authority Settlement boundary



Flood Zone 2

— Fluvial



The map shows the flood risk data and information based on the map title and legend. If no data is displayed on the map, or not all features are present, this indicates that the respective flood source or features are not present within this area'





**Powys County Council** 

Stage 1 Strategic Flood Consequences Assessment Flood Map for Planning- Rivers

#### Settlement Area- Middletown

This document is the property of Jeremy Benn Associates Ltd. It shall not be reproduced in whole or in part, nor disclosed to a third party, without the permission of Jeremy Benn Associates Ltd.

|  | Drawn    | НВ | 26/09/2022 |
|--|----------|----|------------|
|  | Checked  | СВ | 27/09/2022 |
|  | Approved | GB | 28/09/2022 |

















## **KEY**



**Powys County Council** ■ ■ Brecon Beacons National Park Authority- see separate mapping Snowdonia National Park Authority Settlement boundary



Flood Zone 2

## **Flood Defences**

- Fluvial

# **TAN15 Defended Zones**

The map shows the flood risk data and information based on the map title and legend. If no data is displayed on the map, or not all features are present, this indicates that the respective flood source or features are not present within this area'





**Powys County Council** 

Stage 1 Strategic Flood Consequences Assessment Flood Map for Planning- Rivers

## Settlement Area- Presteigne

This document is the property of Jeremy Benn Associates Ltd. It shall not be reproduced in whole or in part, nor disclosed to a third party, without the pe