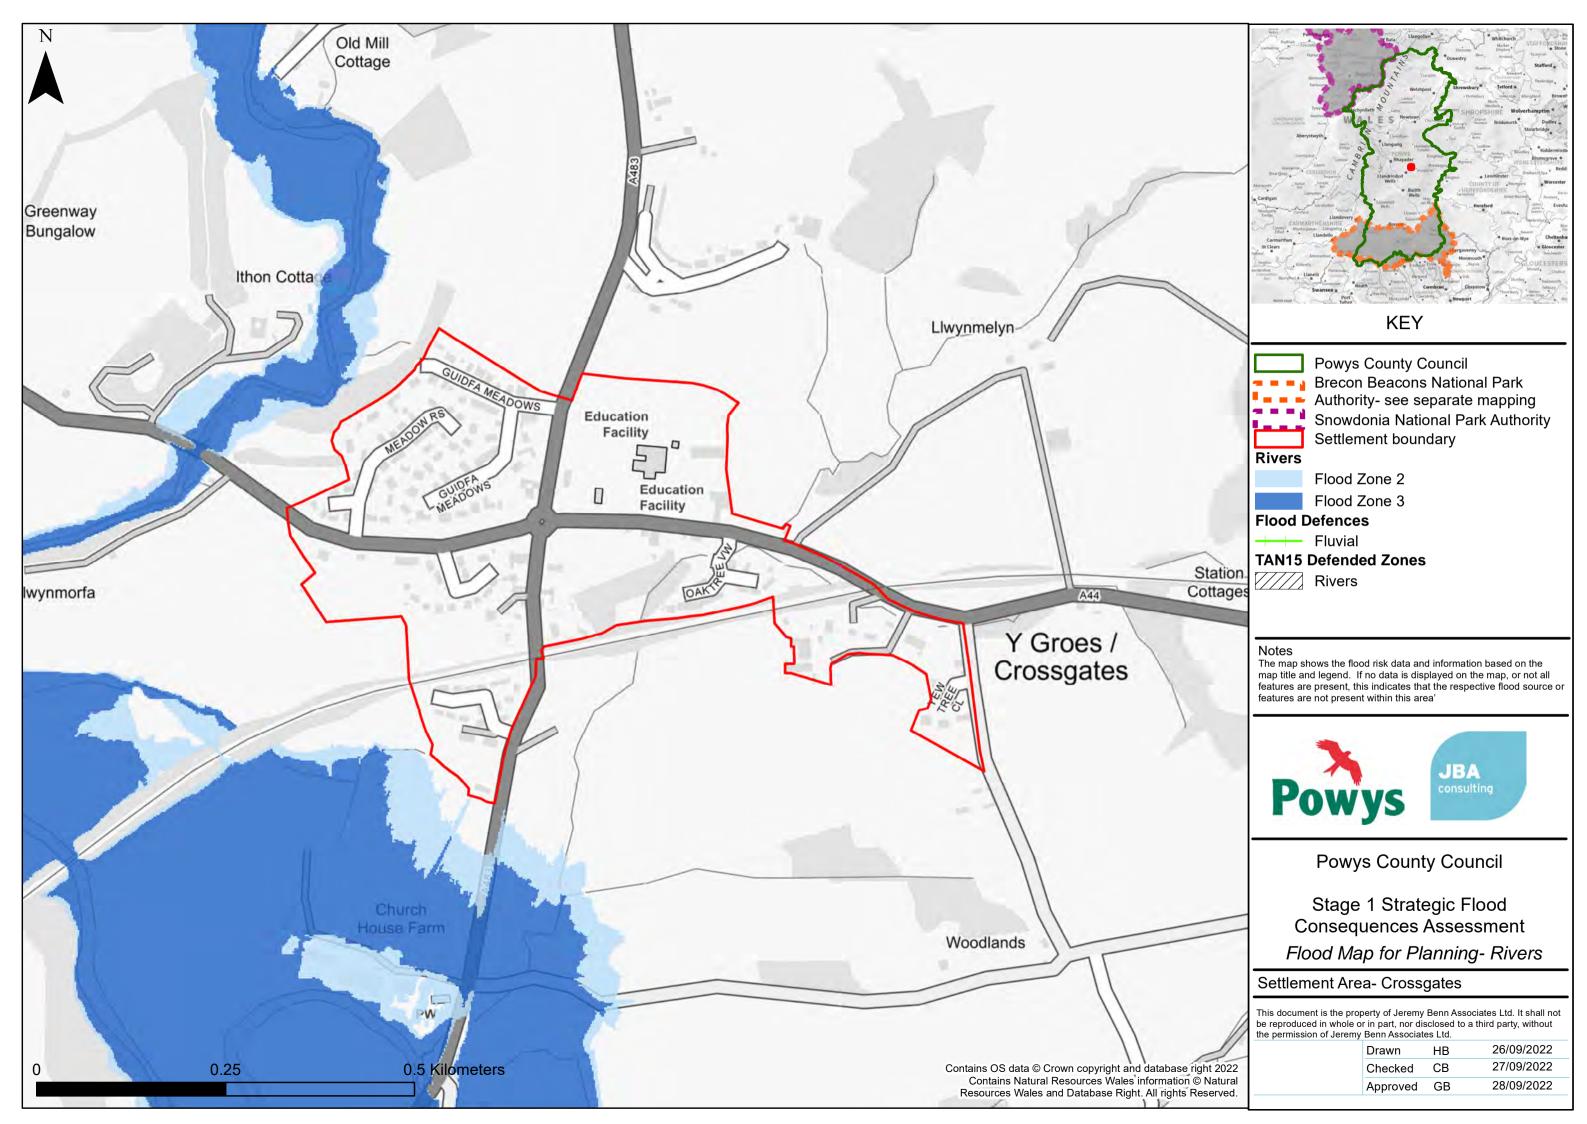

**Powys County Council** 

Stage 1 Strategic Flood Consequences Assessment Flood Map for Planning- Rivers

#### Settlement Area- Builth Wells & Llanelwedd

This document is the property of Jeremy Benn Associates Ltd. It shall not be reproduced in whole or in part, nor disclosed to a third party, without the permission of Jeremy Benn Associates Ltd.

| Drawn    | HB | 26/09/2022 |
|----------|----|------------|
| Checked  | СВ | 27/09/2022 |
| Approved | GB | 28/09/2022 |
|          |    |            |

26/09/2022

27/09/2022

28/09/2022