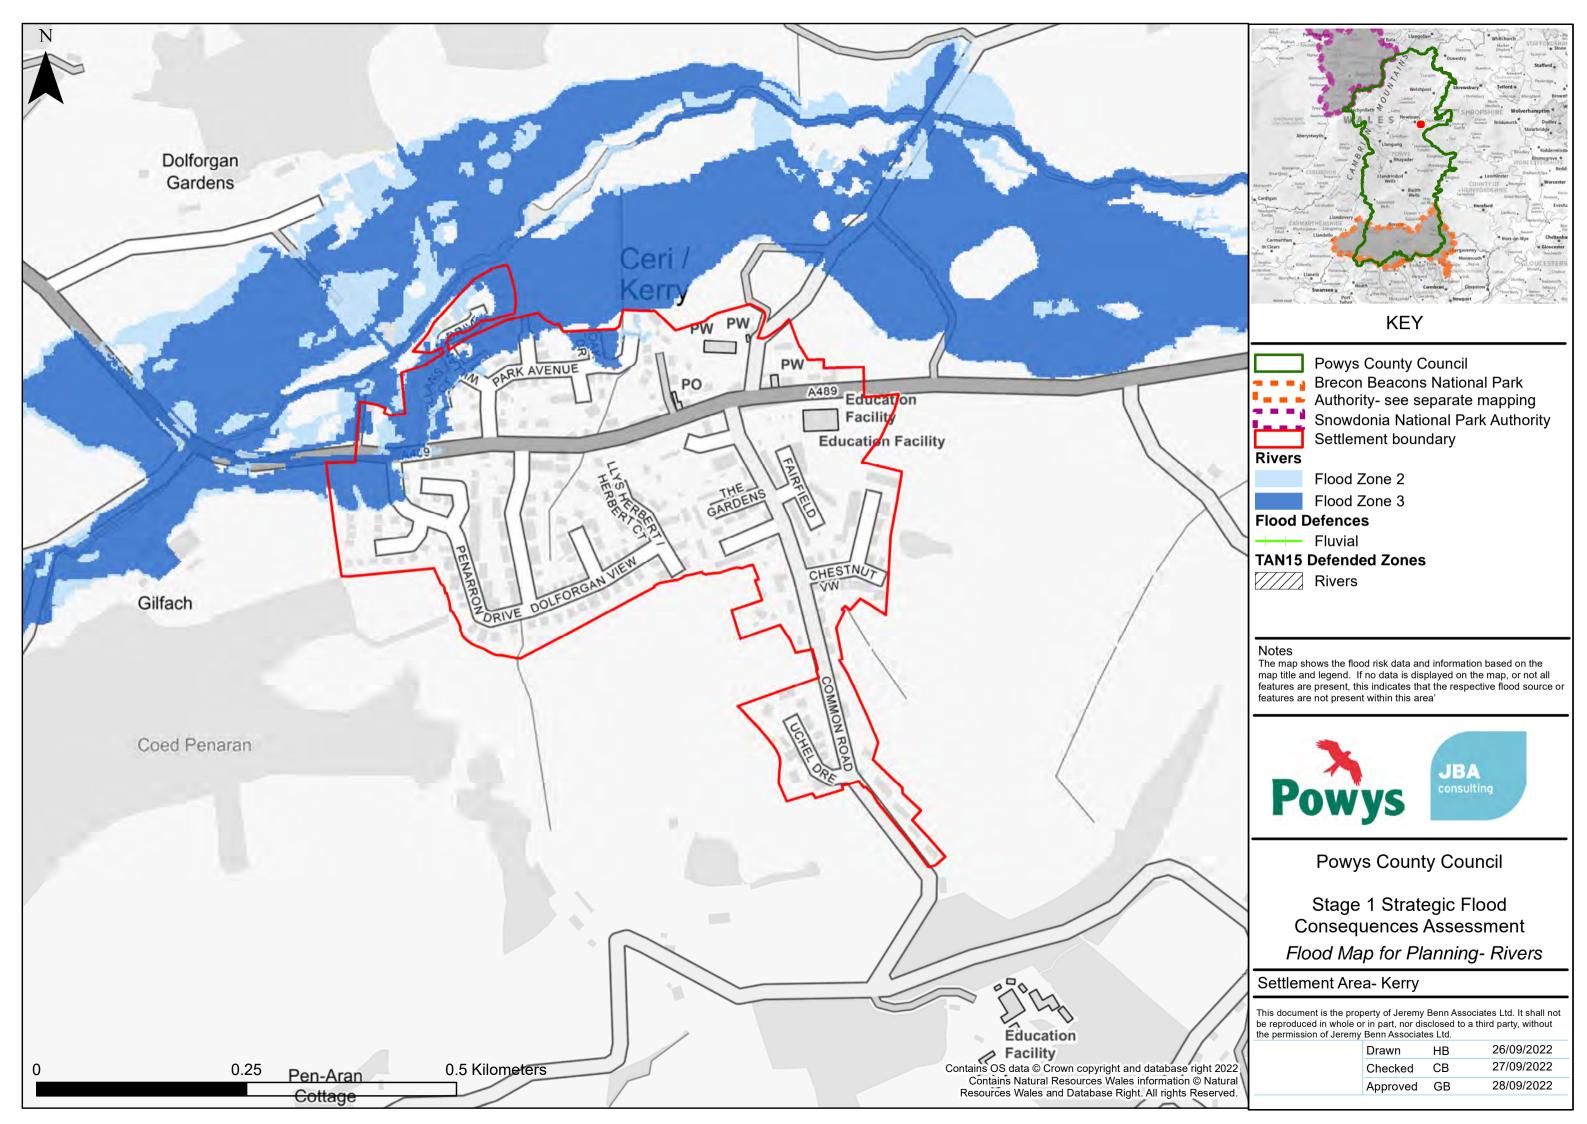

# **KEY**

# Flood Zone 3

#### **TAN15 Defended Zones**

The map shows the flood risk data and information based on the map title and legend. If no data is displayed on the map, or not all features are present, this indicates that the respective flood source or

**Powys County Council** 

Stage 1 Strategic Flood Consequences Assessment Flood Map for Planning- Rivers

#### Settlement Area- Builth Wells & Llanelwedd

This document is the property of Jeremy Benn Associates Ltd. It shall not be reproduced in whole or in part, nor disclosed to a third party, without the permission of Jeremy Benn Associates Ltd.

| Drawn    | HB | 26/09/2022 |
|----------|----|------------|
| Checked  | СВ | 27/09/2022 |
| Approved | GB | 28/09/2022 |
|          |    |            |

26/09/2022

27/09/2022

28/09/2022