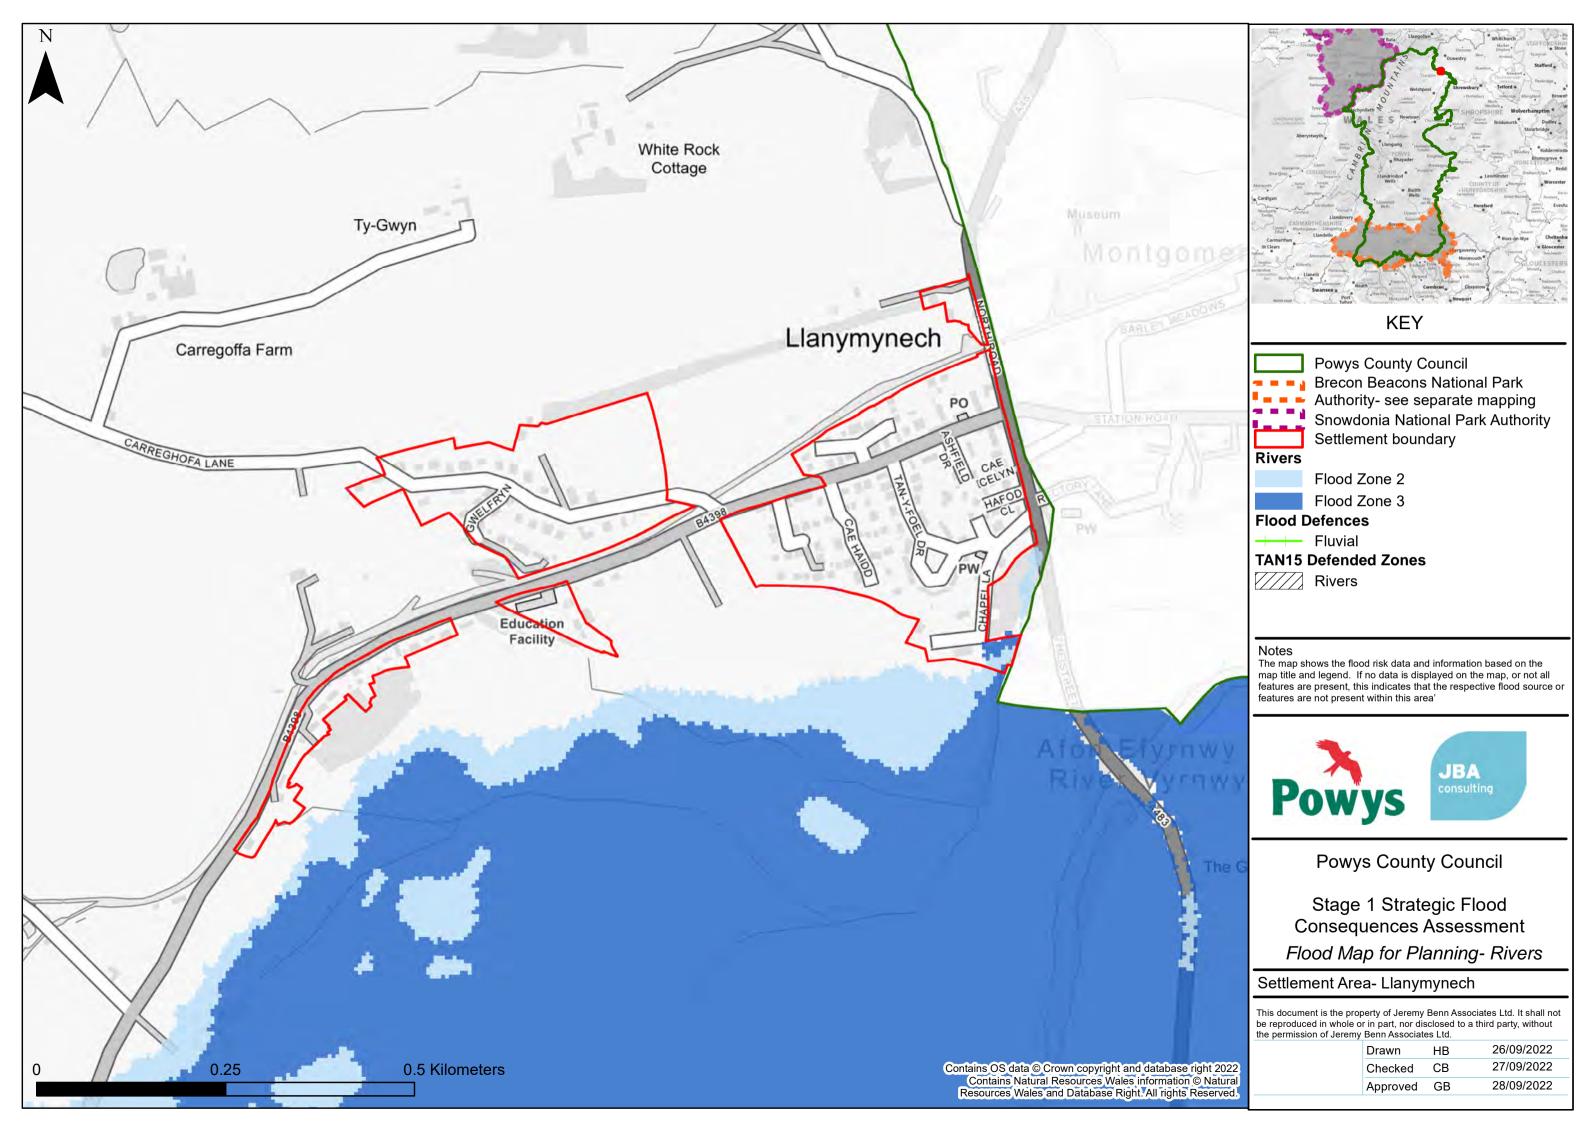

**Powys County Council** 

Stage 1 Strategic Flood Consequences Assessment Flood Map for Planning- Rivers

# Settlement Area- Hay-on-Wye

This document is the property of Jeremy Benn Associates Ltd. It shall not be reproduced in whole or in part, nor disclosed to a third party, without the permission of Jeremy Benn Associates Ltd.

| Drawn    | HB | 26/09/2022 |
|----------|----|------------|
| Checked  | СВ | 27/09/2022 |
| Approved | GB | 28/09/2022 |
|          |    |            |