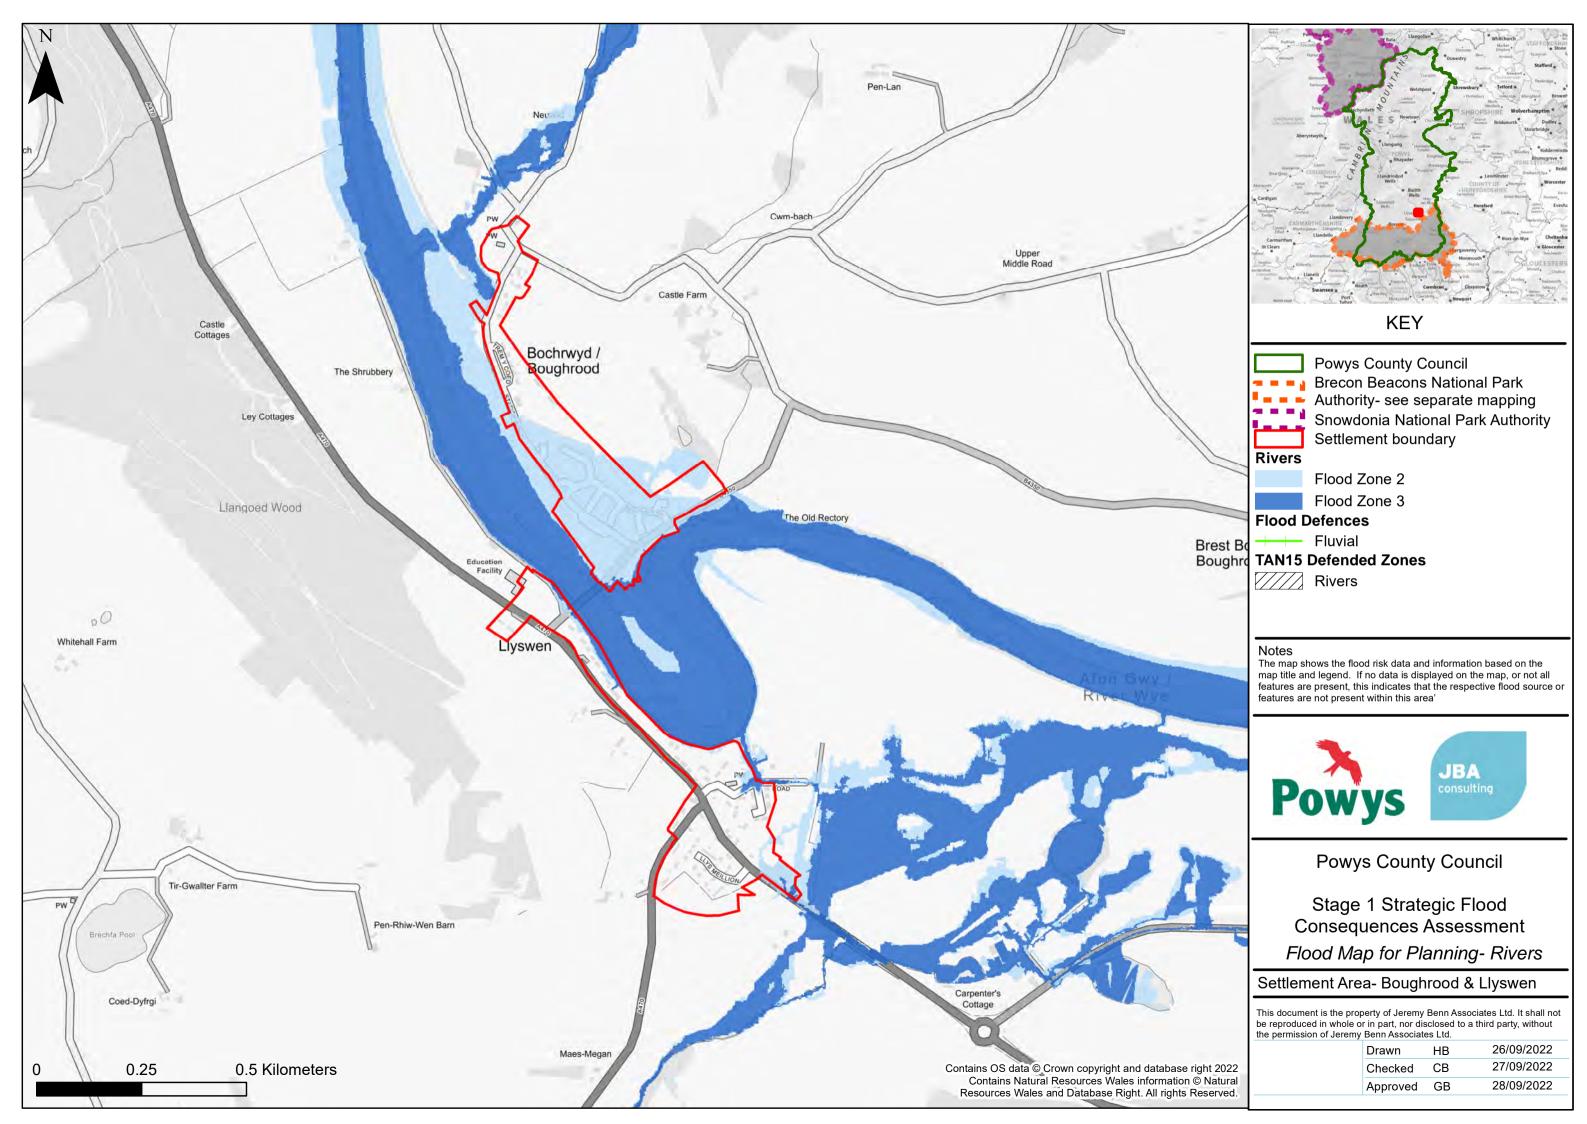

### **KEY**

**Powys County Council** ■ ■ ■ Brecon Beacons National Park Authority- see separate mapping Snowdonia National Park Authority Settlement boundary

Flood Zone 2 Flood Zone 3

# **Flood Defences**

Fluvial

The map shows the flood risk data and information based on the map title and legend. If no data is displayed on the map, or not all features are present, this indicates that the respective flood source or features are not present within this area'

**Powys County Council** 

Stage 1 Strategic Flood Consequences Assessment Flood Map for Planning- Rivers

# Settlement Area- Hay-on-Wye

This document is the property of Jeremy Benn Associates Ltd. It shall not be reproduced in whole or in part, nor disclosed to a third party, without the permission of Jeremy Benn Associates Ltd.

| Drawn    | HB | 26/09/2022 |
|----------|----|------------|
| Checked  | СВ | 27/09/2022 |
| Approved | GB | 28/09/2022 |
|          |    |            |