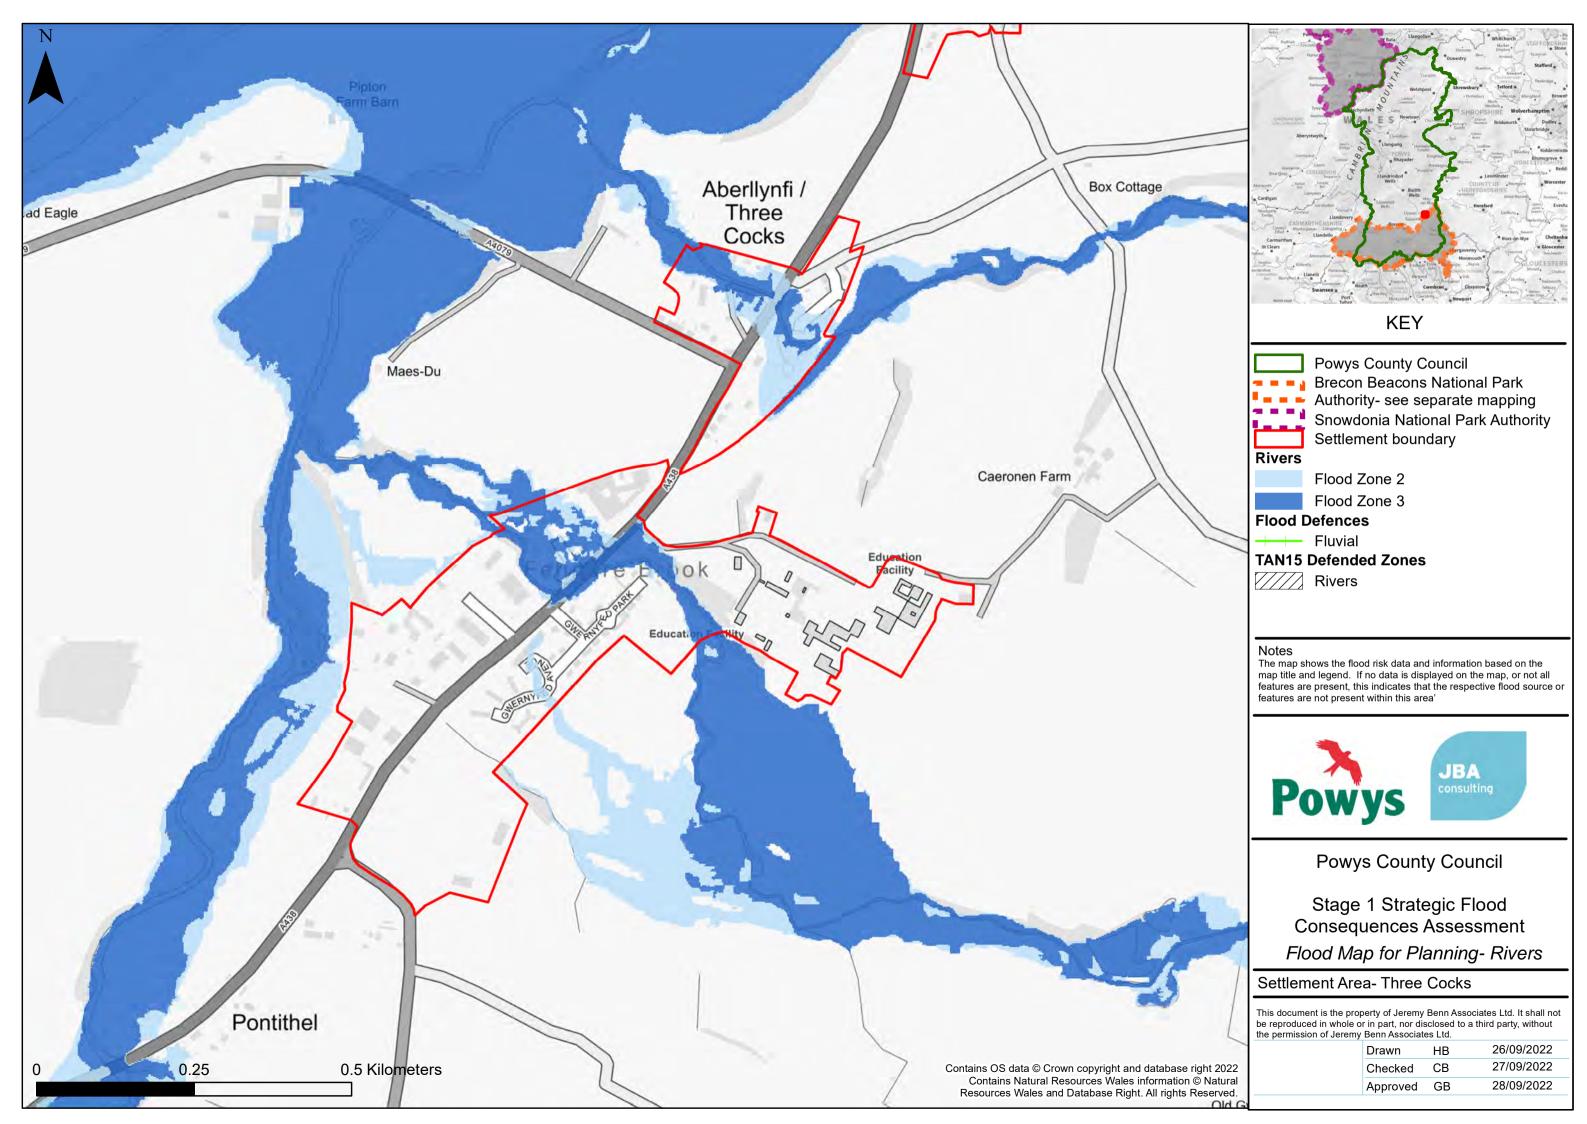

#### **KEY**

**Powys County Council** ■ ■ ■ Brecon Beacons National Park Authority- see separate mapping Snowdonia National Park Authority Settlement boundary

Flood Zone 2

The map shows the flood risk data and information based on the map title and legend. If no data is displayed on the map, or not all features are present, this indicates that the respective flood source or features are not present within this area'

**Powys County Council** 

Stage 1 Strategic Flood Consequences Assessment Flood Map for Planning- Rivers

#### Settlement Area- Abercrave

This document is the property of Jeremy Benn Associates Ltd. It shall not be reproduced in whole or in part, nor disclosed to a third party, without the permission of Jeremy Benn Associates Ltd.

| Drawn    | HB | 26/09/2022 |
|----------|----|------------|
| Checked  | СВ | 27/09/2022 |
| Approved | GB | 28/09/2022 |
|          |    |            |