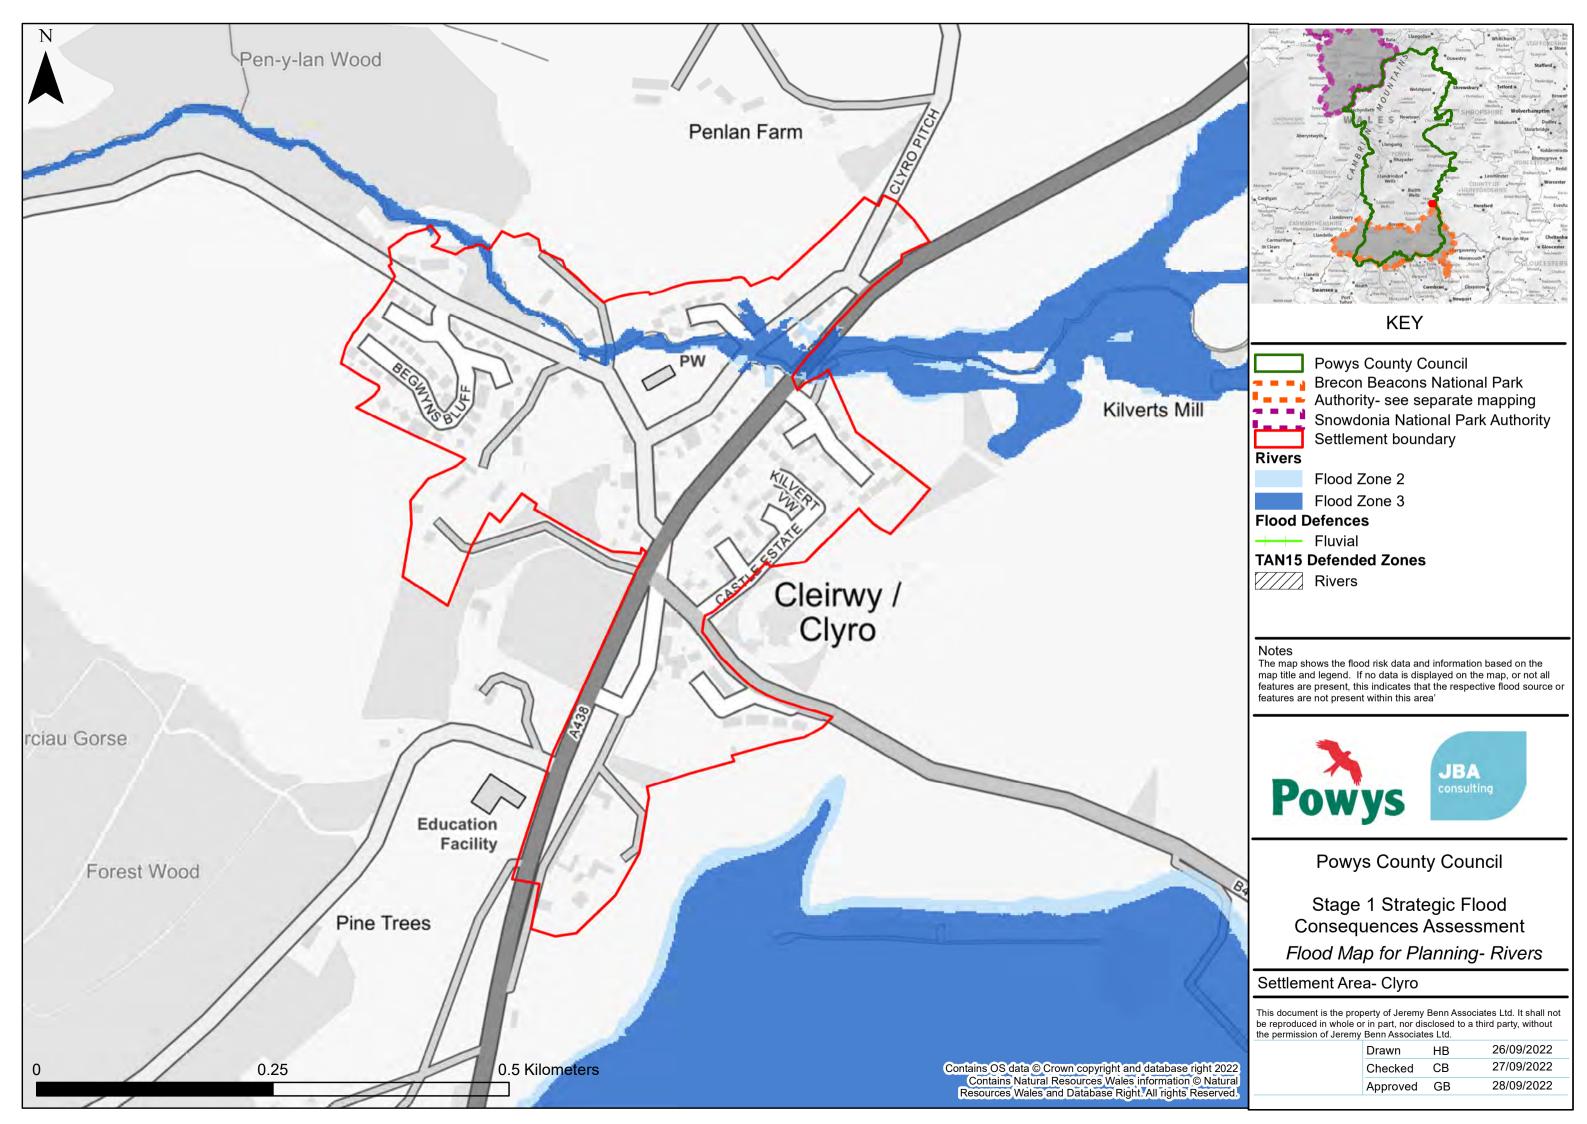

# Settlement Area- Hay-on-Wye

This document is the property of Jeremy Benn Associates Ltd. It shall not be reproduced in whole or in part, nor disclosed to a third party, without the permission of Jeremy Benn Associates Ltd.