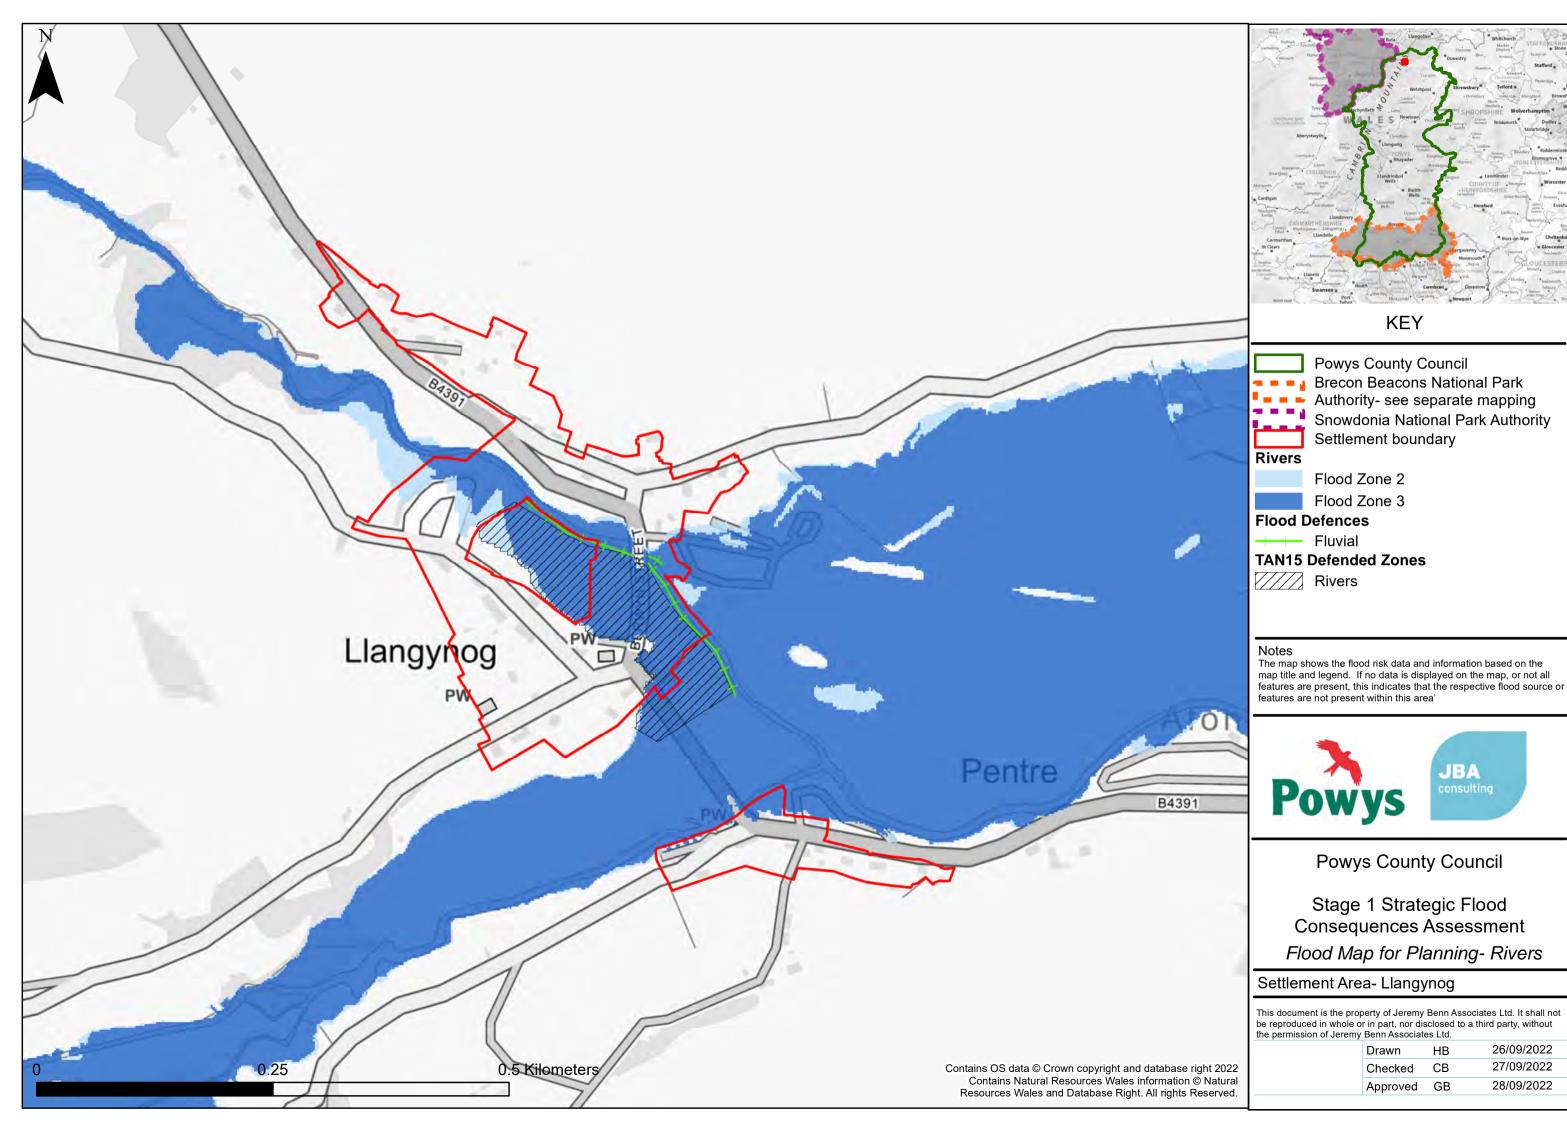

#### **KEY**

**Powys County Council** ■ ■ ■ Brecon Beacons National Park Authority- see separate mapping Snowdonia National Park Authority Settlement boundary

Flood Zone 2

The map shows the flood risk data and information based on the map title and legend. If no data is displayed on the map, or not all features are present, this indicates that the respective flood source or features are not present within this area'

**Powys County Council** 

Stage 1 Strategic Flood Consequences Assessment Flood Map for Planning- Rivers

#### Settlement Area- Abercrave

This document is the property of Jeremy Benn Associates Ltd. It shall not be reproduced in whole or in part, nor disclosed to a third party, without the permission of Jeremy Benn Associates Ltd.

| Drawn    | HB | 26/09/2022 |
|----------|----|------------|
| Checked  | СВ | 27/09/2022 |
| Approved | GB | 28/09/2022 |
|          |    |            |