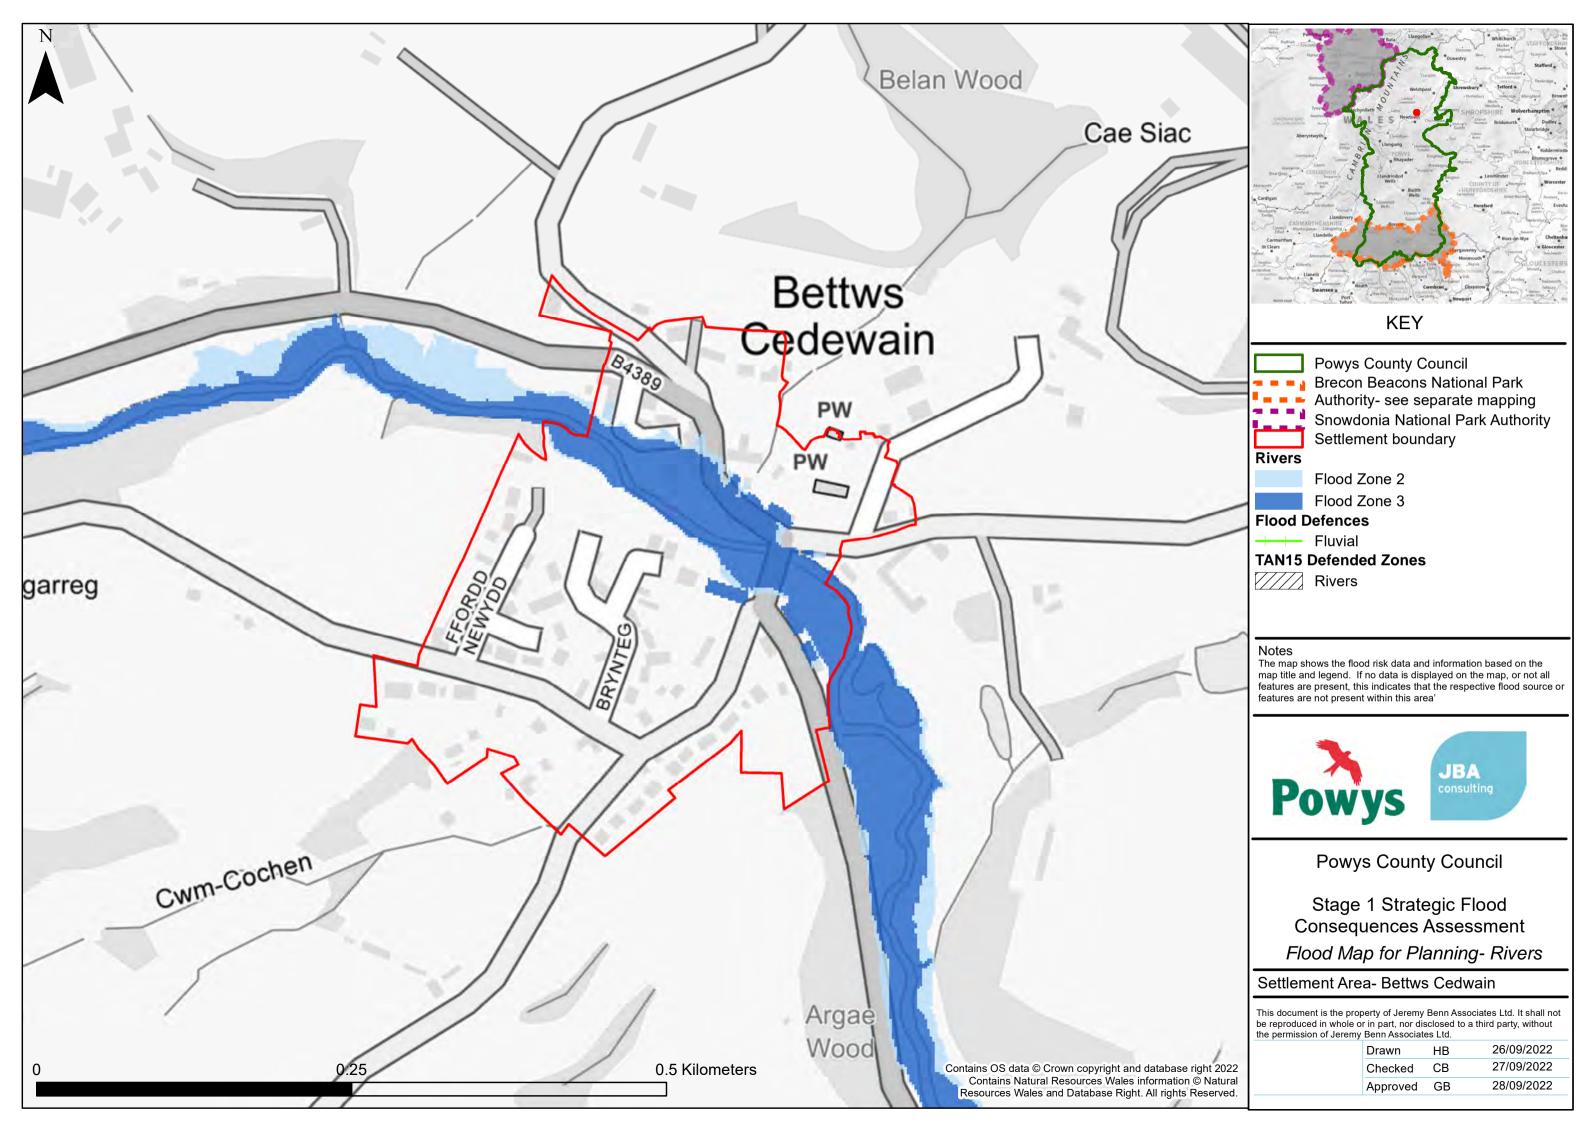

# **KEY**

# Flood Zone 3

#### **TAN15 Defended Zones**

The map shows the flood risk data and information based on the map title and legend. If no data is displayed on the map, or not all features are present, this indicates that the respective flood source or

**Powys County Council** 

Stage 1 Strategic Flood Consequences Assessment Flood Map for Planning- Rivers

#### Settlement Area- Builth Wells & Llanelwedd

This document is the property of Jeremy Benn Associates Ltd. It shall not be reproduced in whole or in part, nor disclosed to a third party, without the permission of Jeremy Benn Associates Ltd.

| Drawn    | HB | 26/09/2022 |
|----------|----|------------|
| Checked  | СВ | 27/09/2022 |
| Approved | GB | 28/09/2022 |
|          |    |            |

26/09/2022

27/09/2022

28/09/2022