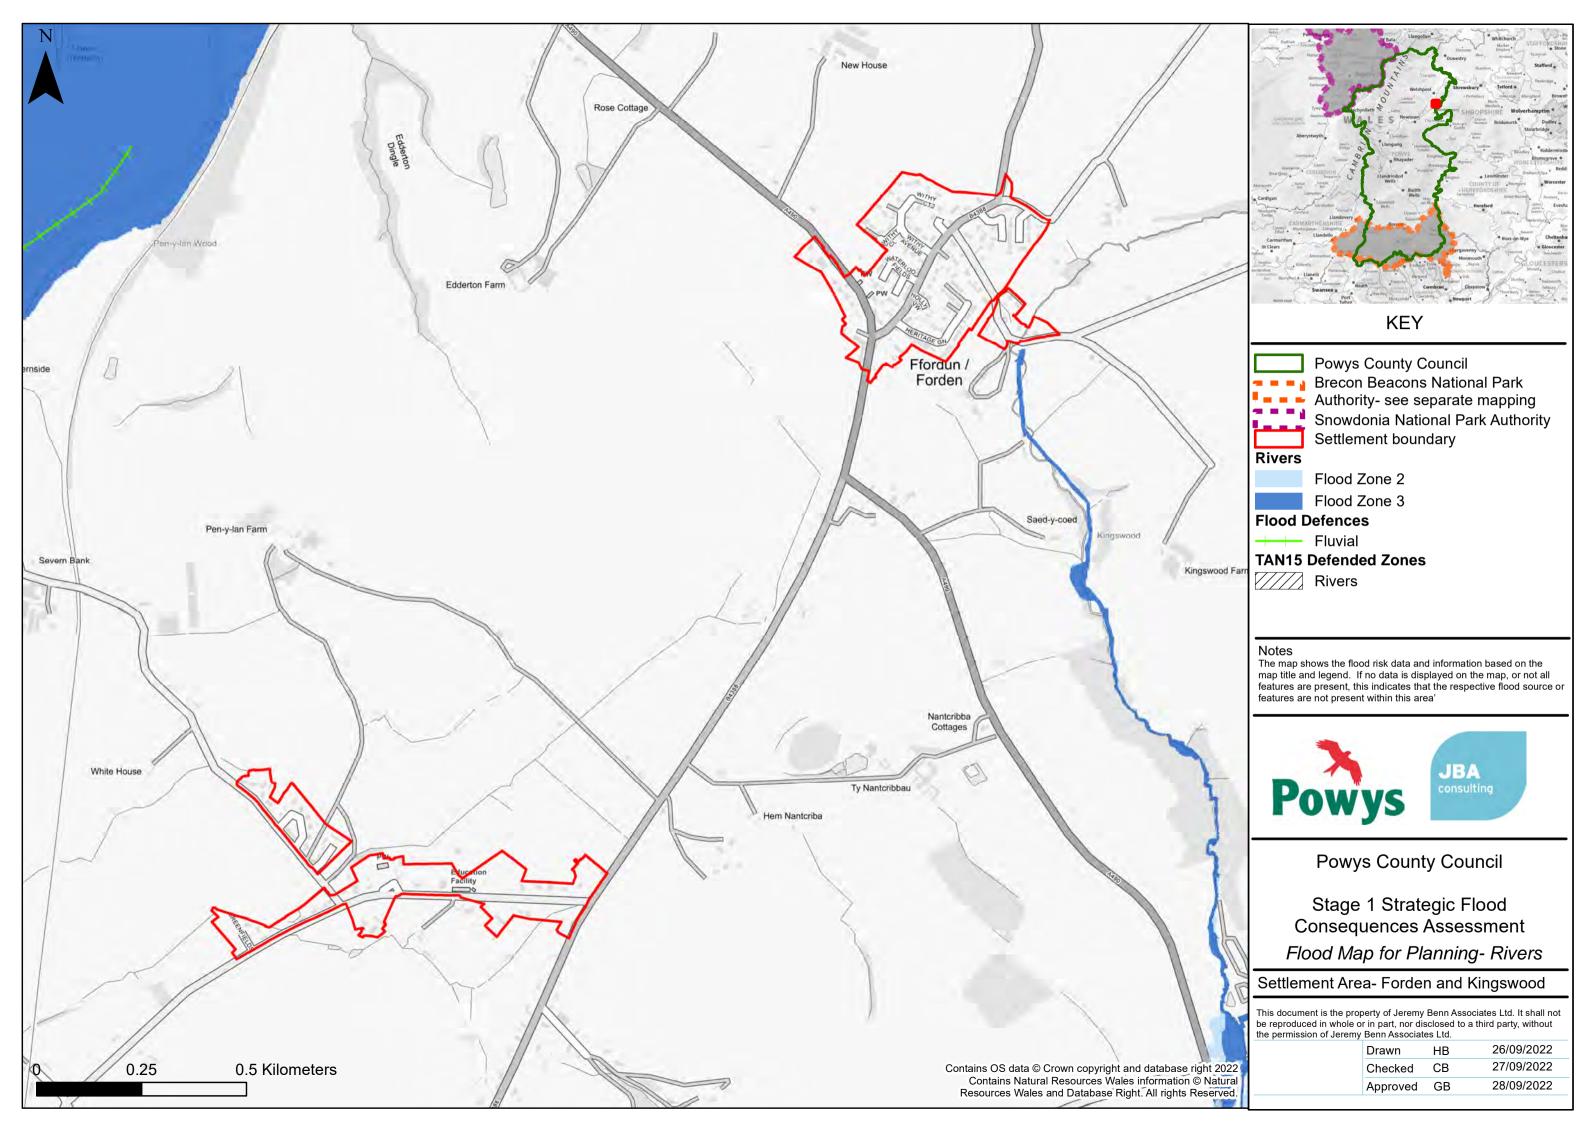

**Powys County Council** 

Stage 1 Strategic Flood Consequences Assessment Flood Map for Planning- Rivers

# Settlement Area- Hay-on-Wye

This document is the property of Jeremy Benn Associates Ltd. It shall not be reproduced in whole or in part, nor disclosed to a third party, without the permission of Jeremy Benn Associates Ltd.

| Drawn    | HB | 26/09/2022 |
|----------|----|------------|
| Checked  | СВ | 27/09/2022 |
| Approved | GB | 28/09/2022 |
|          |    |            |