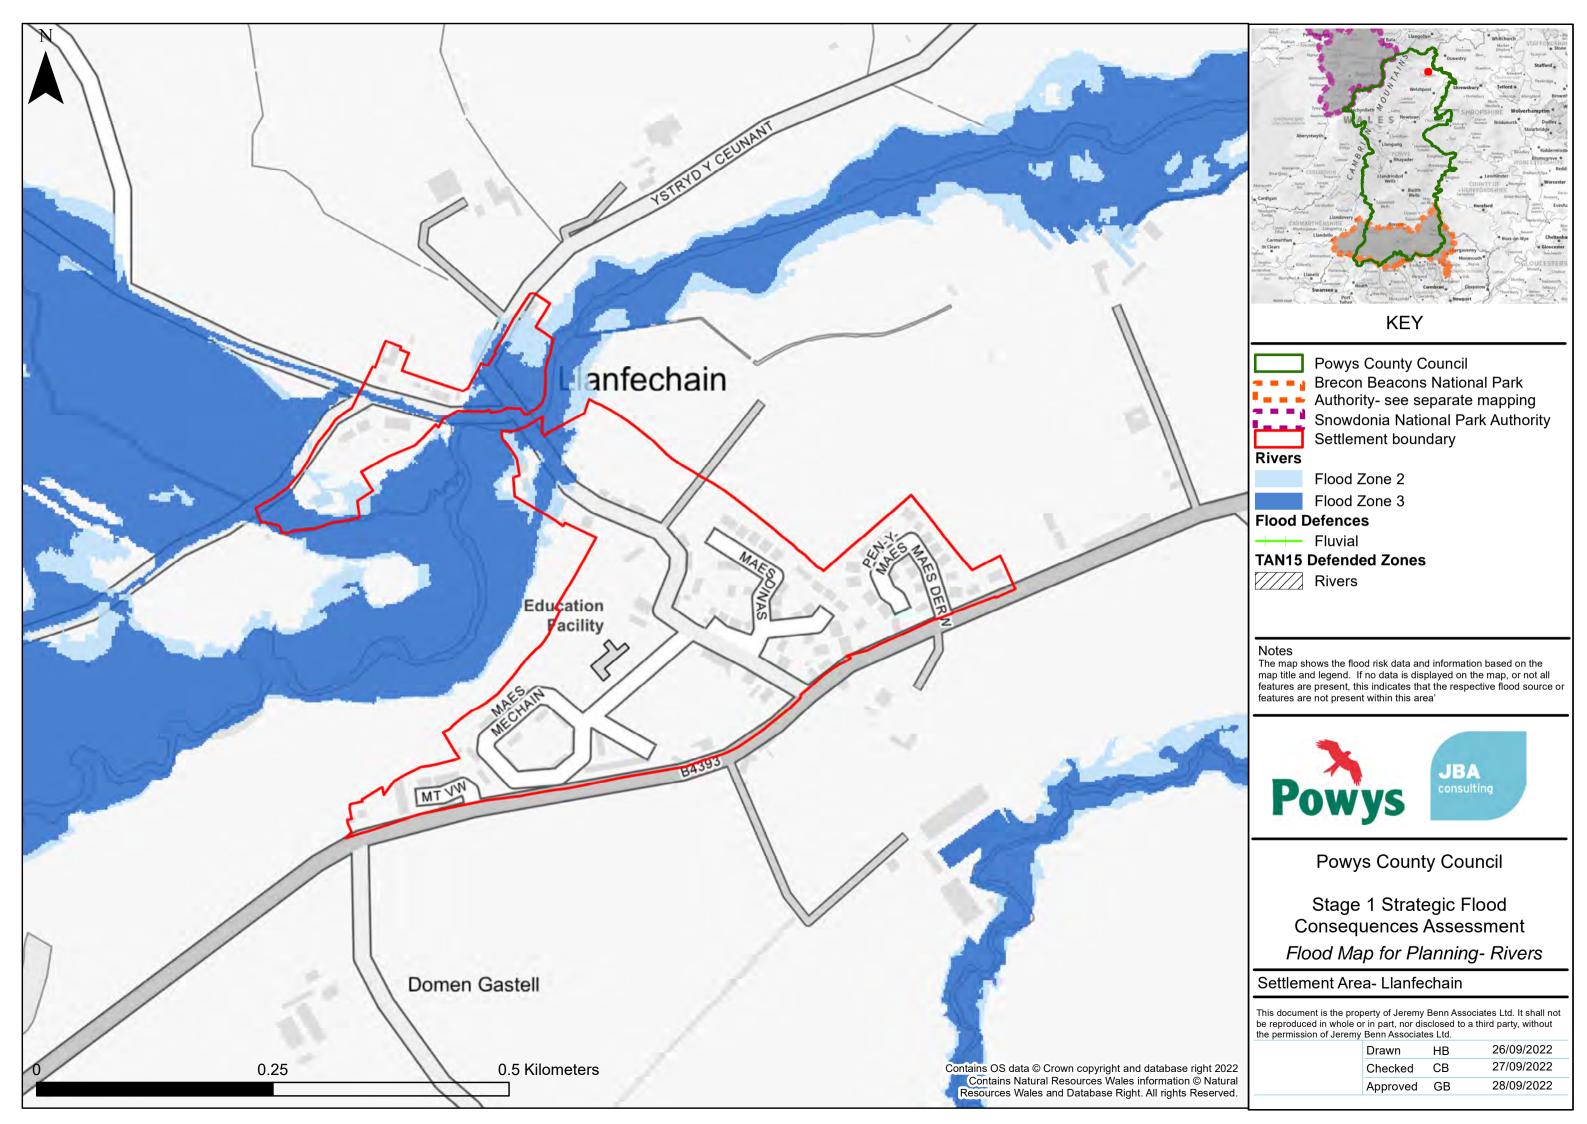

# **KEY**

# Flood Zone 3

#### **TAN15 Defended Zones**

The map shows the flood risk data and information based on the map title and legend. If no data is displayed on the map, or not all features are present, this indicates that the respective flood source or

**Powys County Council** 

Stage 1 Strategic Flood Consequences Assessment Flood Map for Planning- Rivers

#### Settlement Area- Builth Wells & Llanelwedd

This document is the property of Jeremy Benn Associates Ltd. It shall not be reproduced in whole or in part, nor disclosed to a third party, without the permission of Jeremy Benn Associates Ltd.

| Drawn    | HB | 26/09/2022 |
|----------|----|------------|
| Checked  | СВ | 27/09/2022 |
| Approved | GB | 28/09/2022 |
|          |    |            |

26/09/2022

27/09/2022

28/09/2022