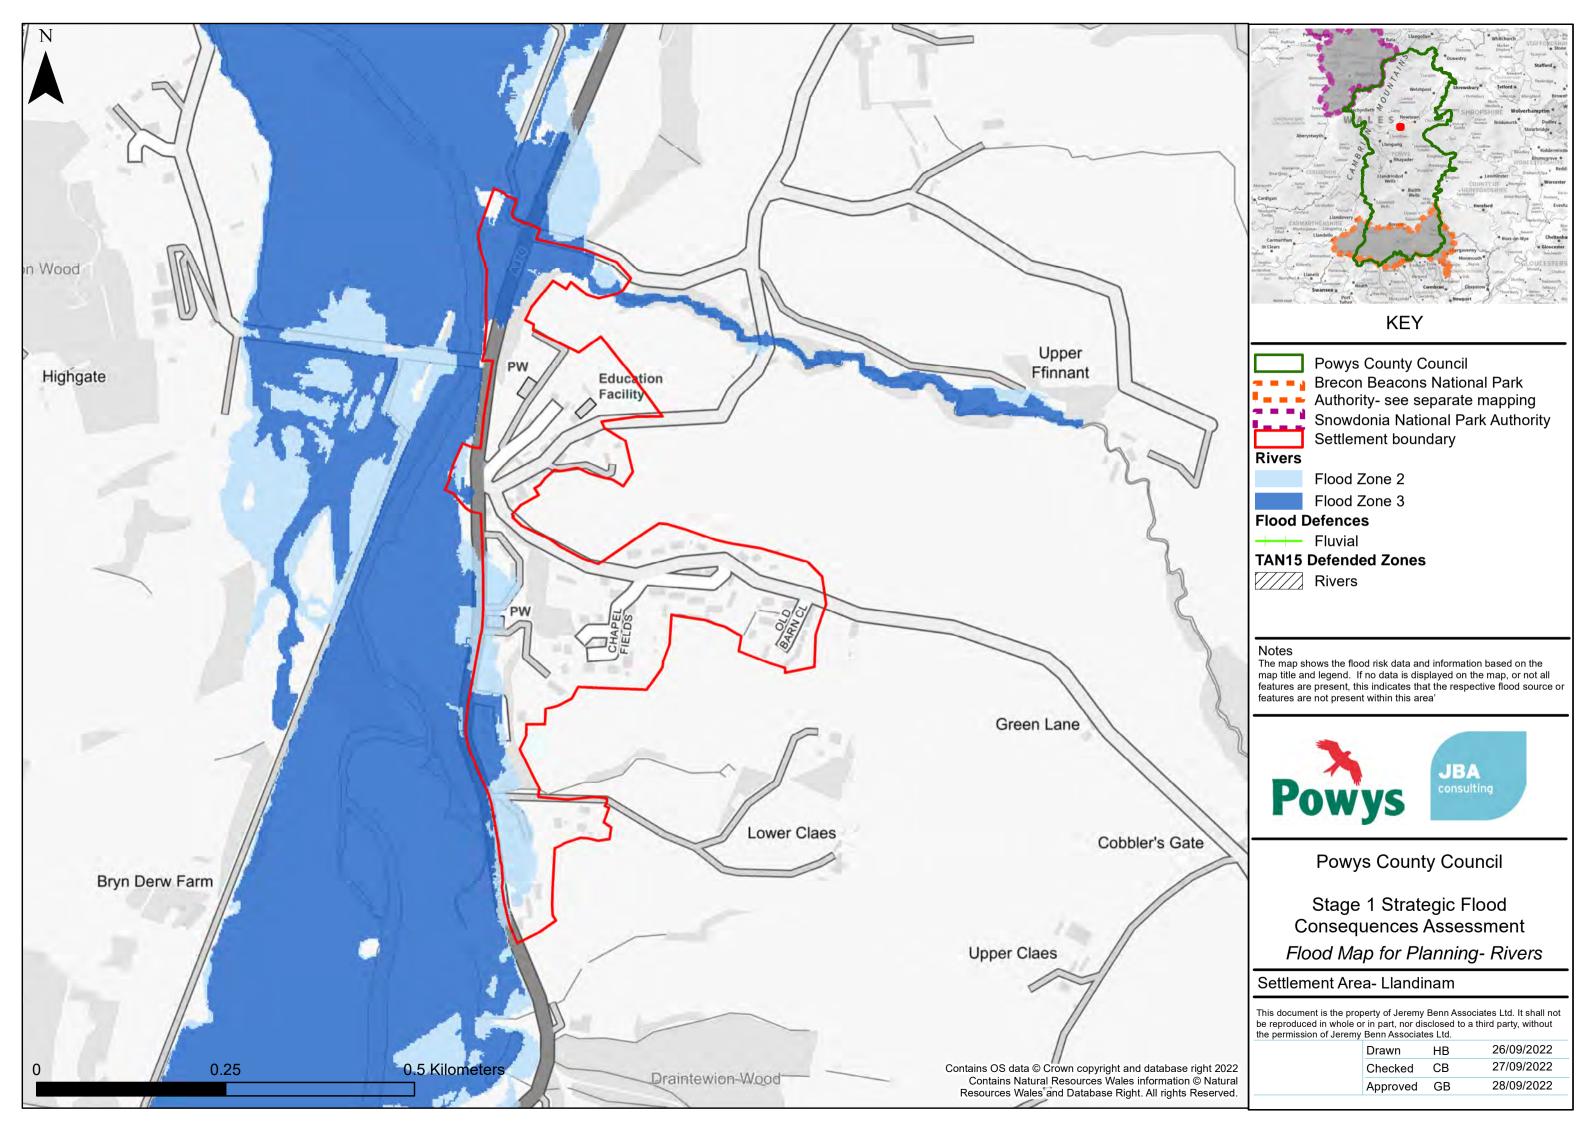

**Powys County Council** 

Stage 1 Strategic Flood Consequences Assessment Flood Map for Planning- Rivers

#### Settlement Area- Builth Wells & Llanelwedd

This document is the property of Jeremy Benn Associates Ltd. It shall not be reproduced in whole or in part, nor disclosed to a third party, without the permission of Jeremy Benn Associates Ltd.

| Drawn    | HB | 26/09/2022 |
|----------|----|------------|
| Checked  | СВ | 27/09/2022 |
| Approved | GB | 28/09/2022 |
|          |    |            |

26/09/2022

27/09/2022

28/09/2022