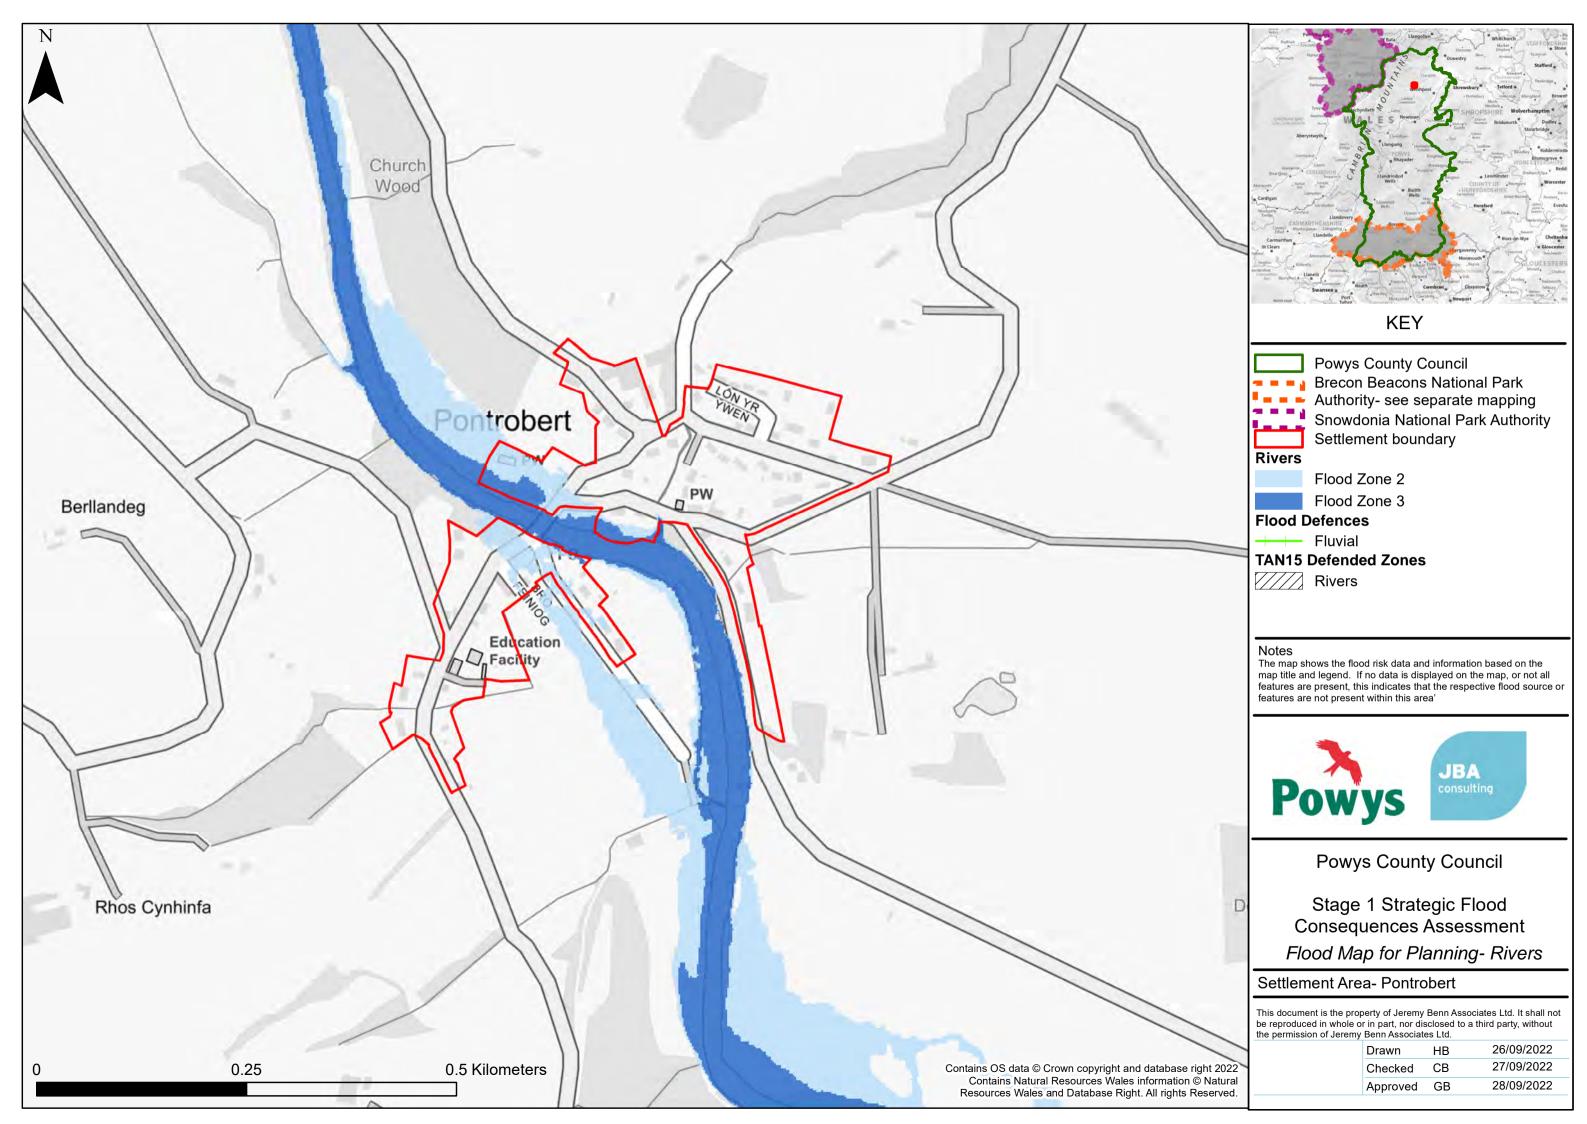

#### **KEY**

**Powys County Council** ■ ■ ■ Brecon Beacons National Park Authority- see separate mapping Snowdonia National Park Authority Settlement boundary

Flood Zone 2

The map shows the flood risk data and information based on the map title and legend. If no data is displayed on the map, or not all features are present, this indicates that the respective flood source or features are not present within this area'

**Powys County Council** 

Stage 1 Strategic Flood Consequences Assessment Flood Map for Planning- Rivers

#### Settlement Area- Abercrave

This document is the property of Jeremy Benn Associates Ltd. It shall not be reproduced in whole or in part, nor disclosed to a third party, without the permission of Jeremy Benn Associates Ltd.

| Drawn    | HB | 26/09/2022 |
|----------|----|------------|
| Checked  | СВ | 27/09/2022 |
| Approved | GB | 28/09/2022 |
|          |    |            |