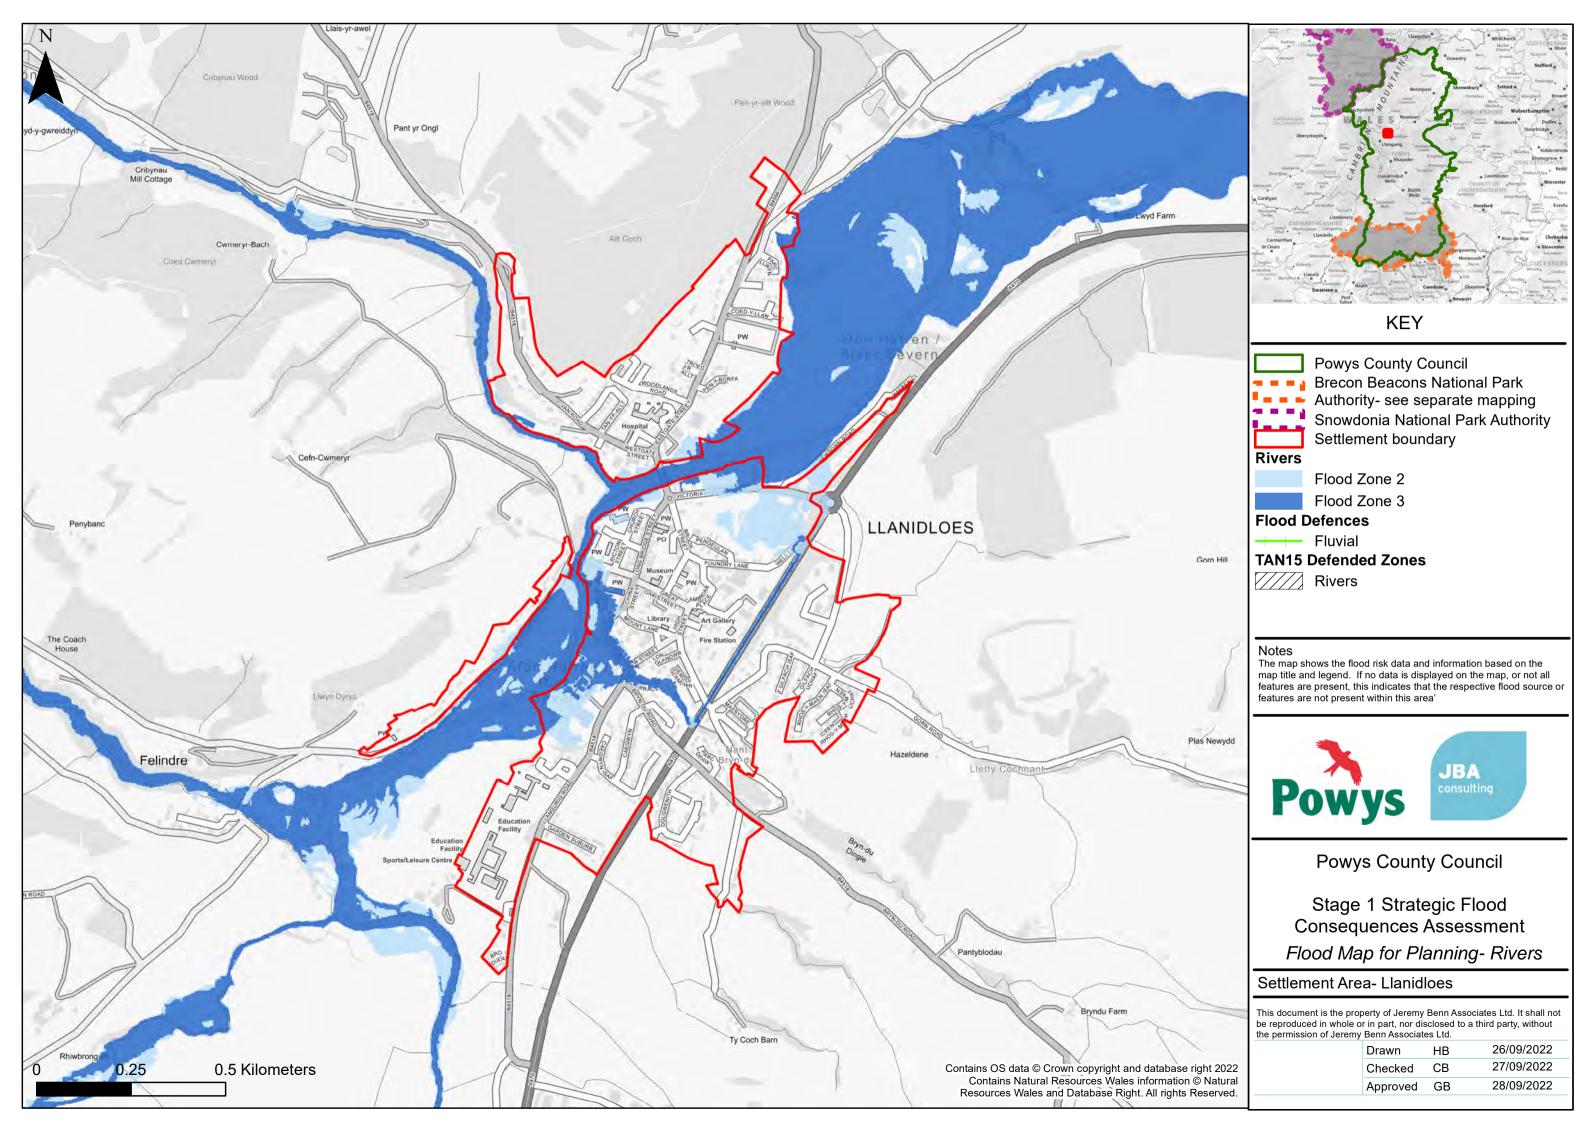

**Powys County Council** 

Stage 1 Strategic Flood Consequences Assessment Flood Map for Planning- Rivers

#### Settlement Area- Builth Wells & Llanelwedd

This document is the property of Jeremy Benn Associates Ltd. It shall not be reproduced in whole or in part, nor disclosed to a third party, without the permission of Jeremy Benn Associates Ltd.

| Drawn    | HB | 26/09/2022 |
|----------|----|------------|
| Checked  | СВ | 27/09/2022 |
| Approved | GB | 28/09/2022 |
|          |    |            |

26/09/2022

27/09/2022

28/09/2022