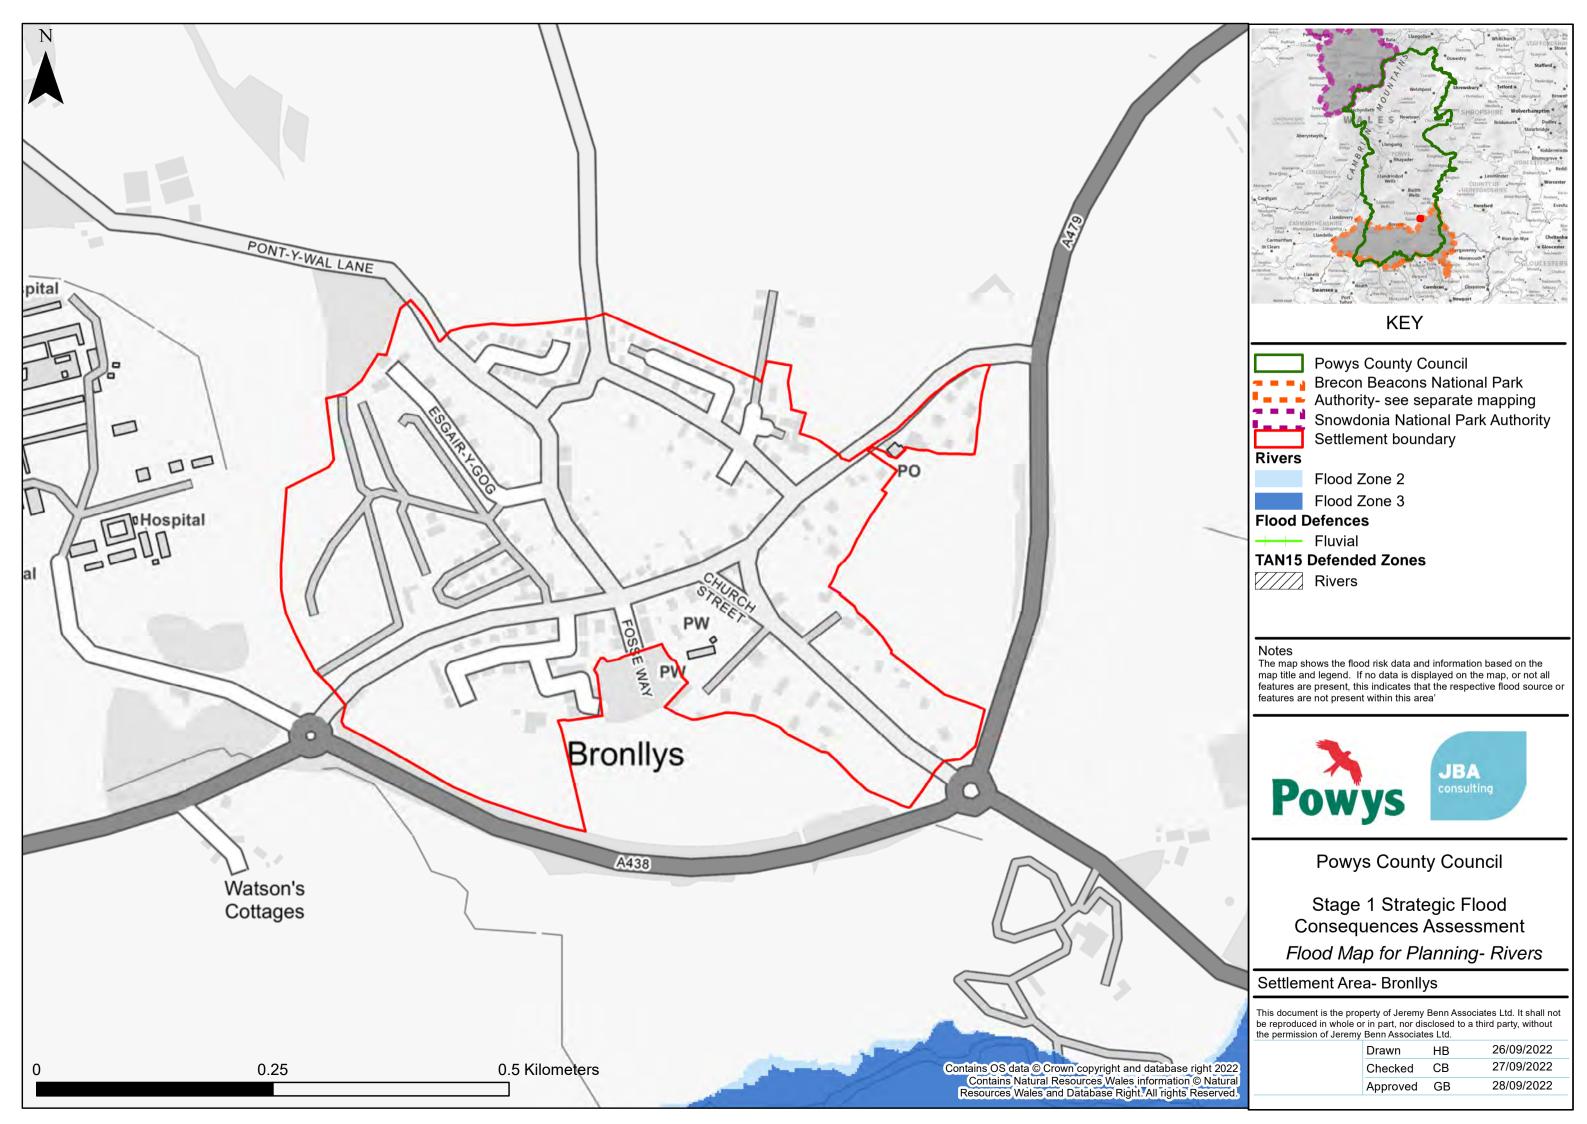

## **KEY**

**Powys County Council** ■ ■ ■ Brecon Beacons National Park Authority- see separate mapping Snowdonia National Park Authority Settlement boundary

Flood Zone 2

— Fluvial

The map shows the flood risk data and information based on the map title and legend. If no data is displayed on the map, or not all features are present, this indicates that the respective flood source or features are not present within this area'

**Powys County Council** 

Stage 1 Strategic Flood Consequences Assessment Flood Map for Planning- Rivers

#### Settlement Area- Middletown

This document is the property of Jeremy Benn Associates Ltd. It shall not be reproduced in whole or in part, nor disclosed to a third party, without the permission of Jeremy Benn Associates Ltd.

|  | Drawn    | НВ | 26/09/2022 |
|--|----------|----|------------|
|  | Checked  | СВ | 27/09/2022 |
|  | Approved | GB | 28/09/2022 |