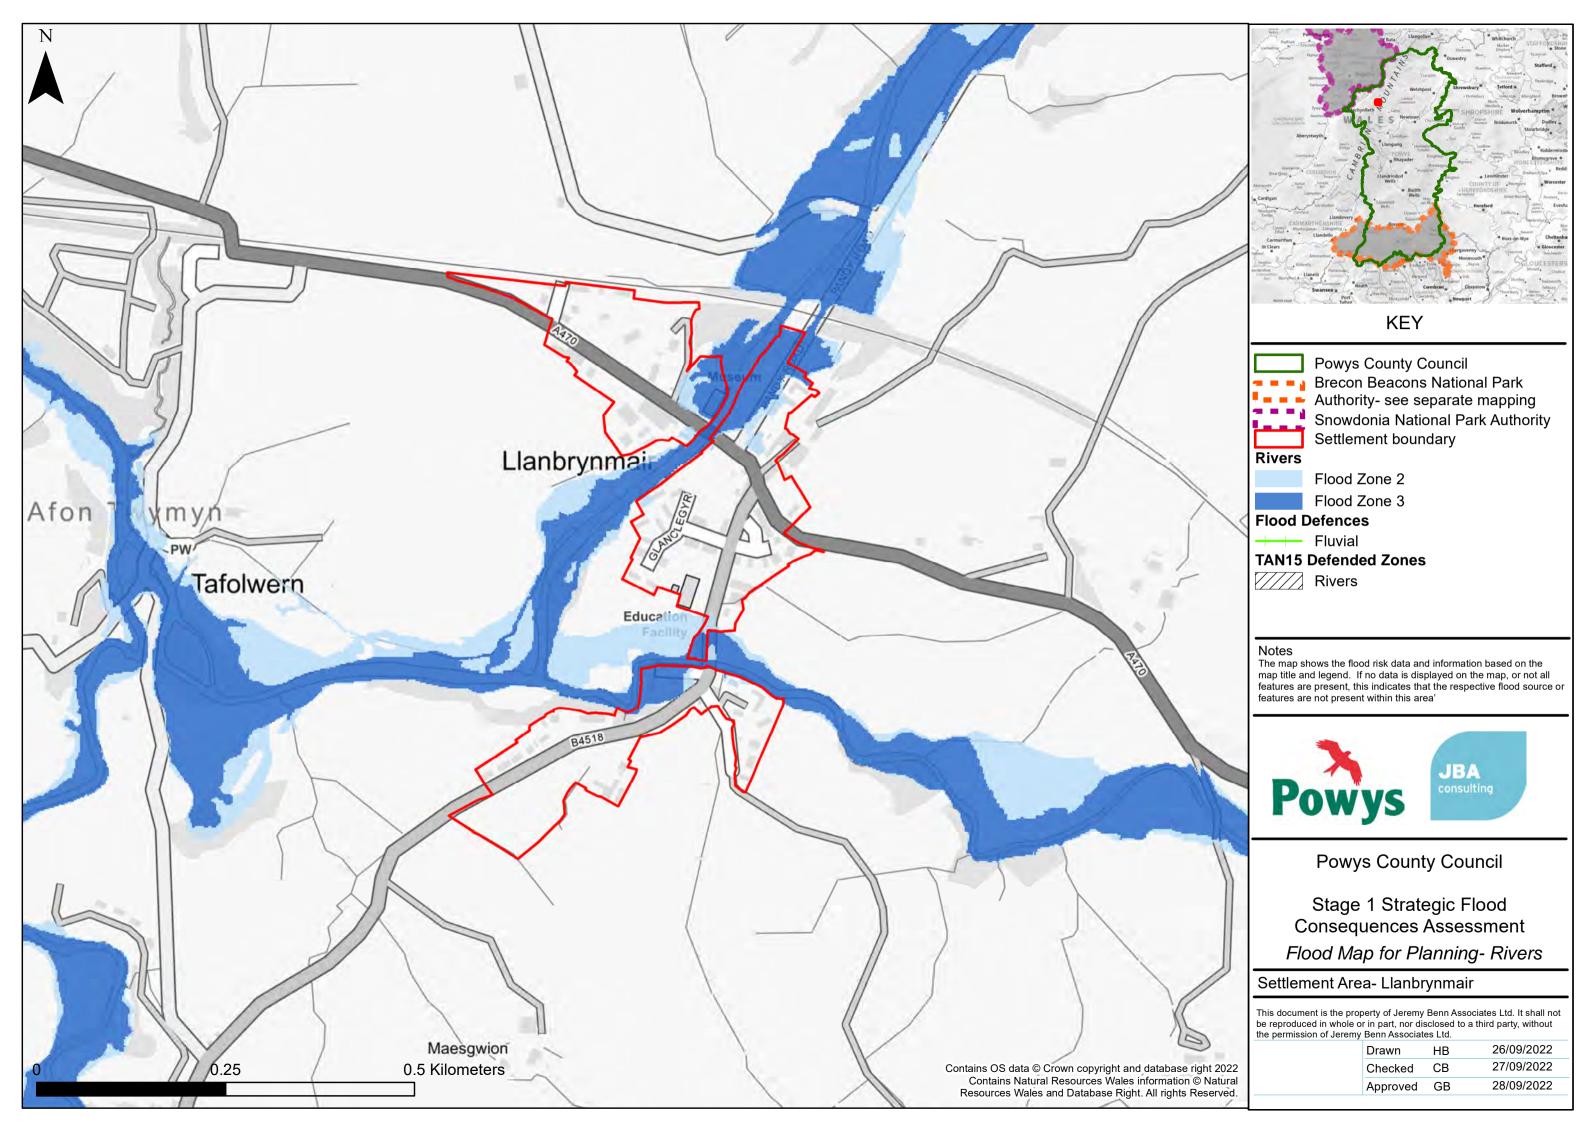

#### **KEY**

**Powys County Council** ■ ■ ■ Brecon Beacons National Park Authority- see separate mapping Snowdonia National Park Authority Settlement boundary

Flood Zone 2

The map shows the flood risk data and information based on the map title and legend. If no data is displayed on the map, or not all features are present, this indicates that the respective flood source or features are not present within this area'

**Powys County Council** 

Stage 1 Strategic Flood Consequences Assessment Flood Map for Planning- Rivers

#### Settlement Area- Abercrave

This document is the property of Jeremy Benn Associates Ltd. It shall not be reproduced in whole or in part, nor disclosed to a third party, without the permission of Jeremy Benn Associates Ltd.

| Drawn    | HB | 26/09/2022 |
|----------|----|------------|
| Checked  | СВ | 27/09/2022 |
| Approved | GB | 28/09/2022 |
|          |    |            |