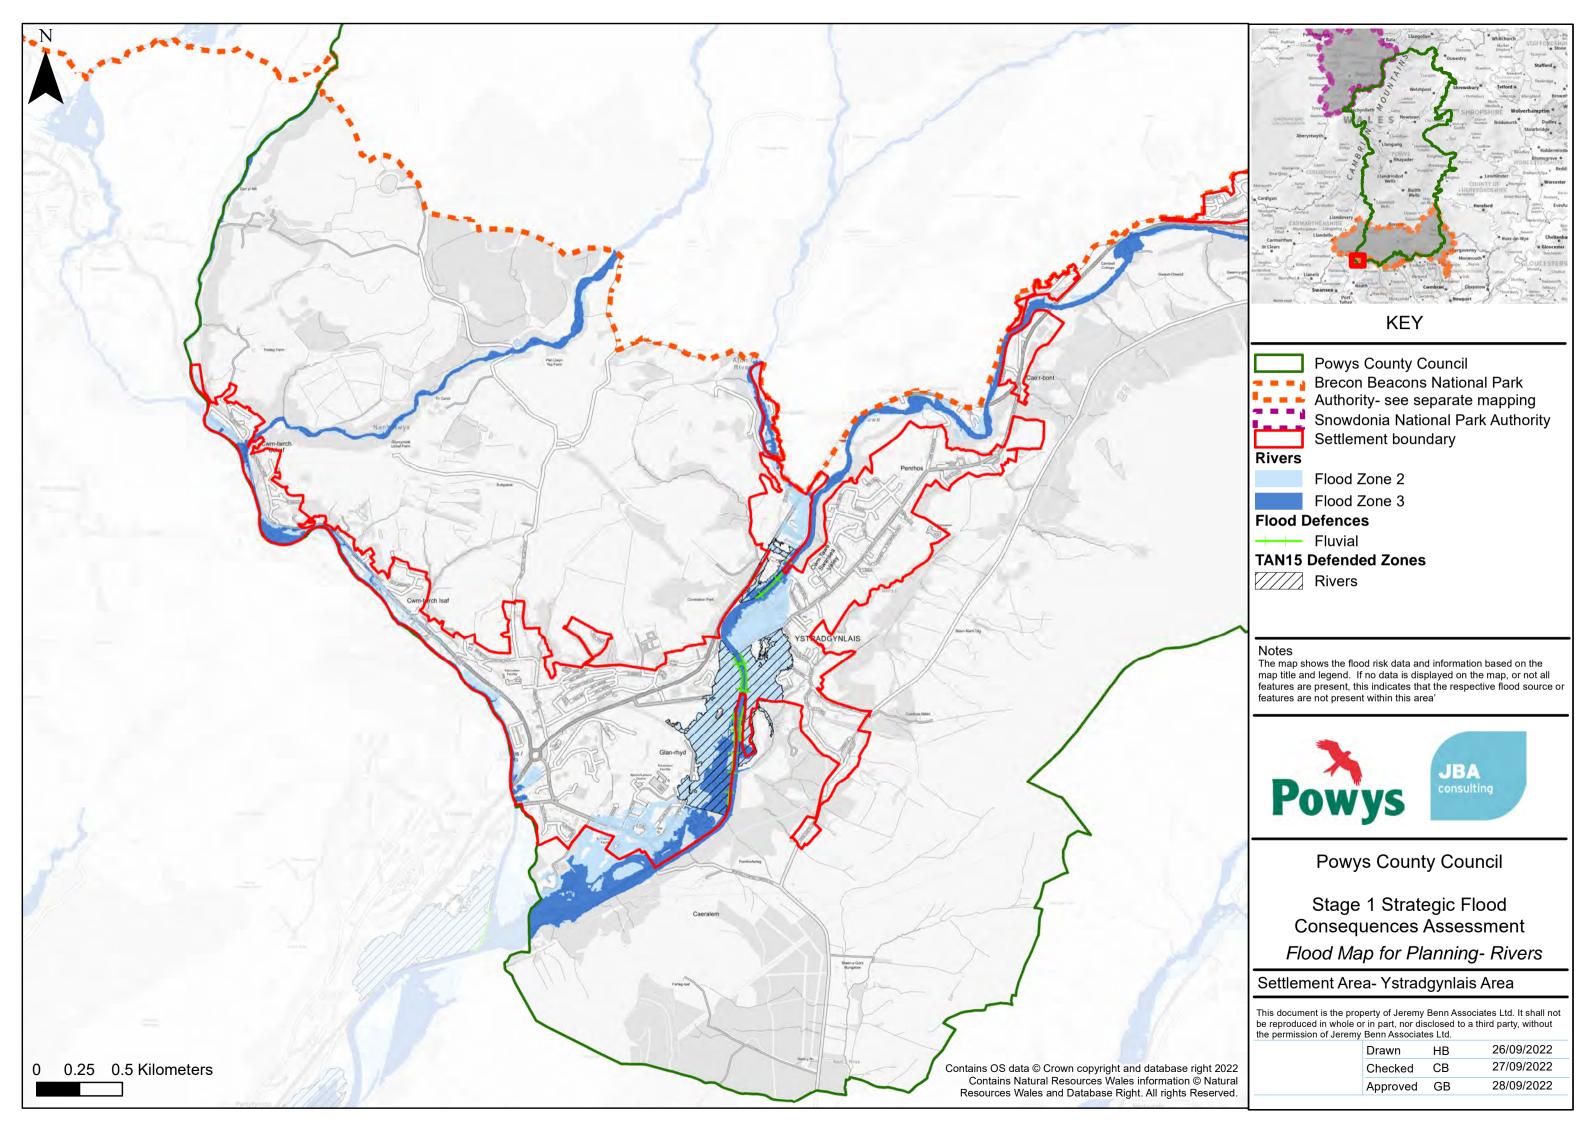

## **KEY**

**Powys County Council** ■ ■ Brecon Beacons National Park Authority- see separate mapping Snowdonia National Park Authority Settlement boundary

Flood Zone 2

## **Flood Defences**

- Fluvial

# **TAN15 Defended Zones**

The map shows the flood risk data and information based on the map title and legend. If no data is displayed on the map, or not all features are present, this indicates that the respective flood source or features are not present within this area'

**Powys County Council** 

Stage 1 Strategic Flood Consequences Assessment Flood Map for Planning- Rivers

## Settlement Area- Presteigne

This document is the property of Jeremy Benn Associates Ltd. It shall not be reproduced in whole or in part, nor disclosed to a third party, without the permission of Jeremy Benn Associates Ltd.

|  | Drawn    | HB | 26/09/2022 |
|--|----------|----|------------|
|  | Checked  | СВ | 27/09/2022 |
|  | Approved | GB | 28/09/2022 |
|  |          |    |            |