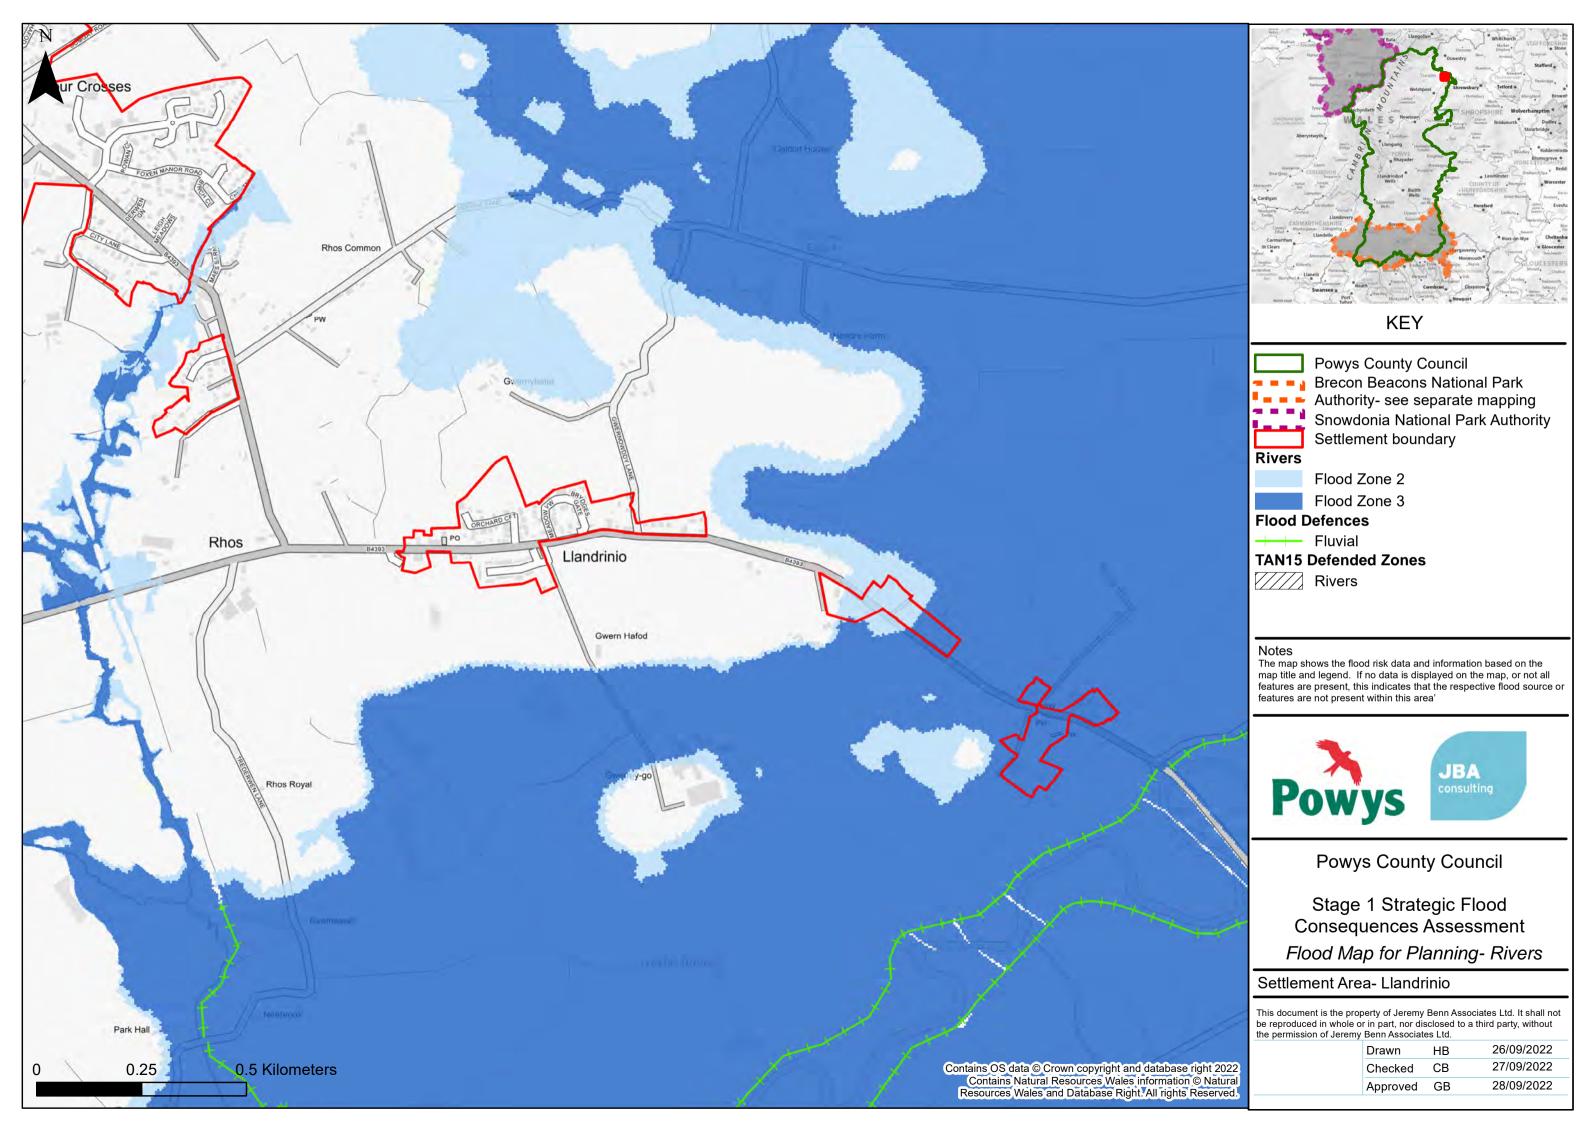

**Powys County Council** 

Stage 1 Strategic Flood Consequences Assessment Flood Map for Planning- Rivers

#### Settlement Area- Middletown

This document is the property of Jeremy Benn Associates Ltd. It shall not be reproduced in whole or in part, nor disclosed to a third party, without the permission of Jeremy Benn Associates Ltd.

|  | Drawn    | НВ | 26/09/2022 |
|--|----------|----|------------|
|  | Checked  | СВ | 27/09/2022 |
|  | Approved | GB | 28/09/2022 |