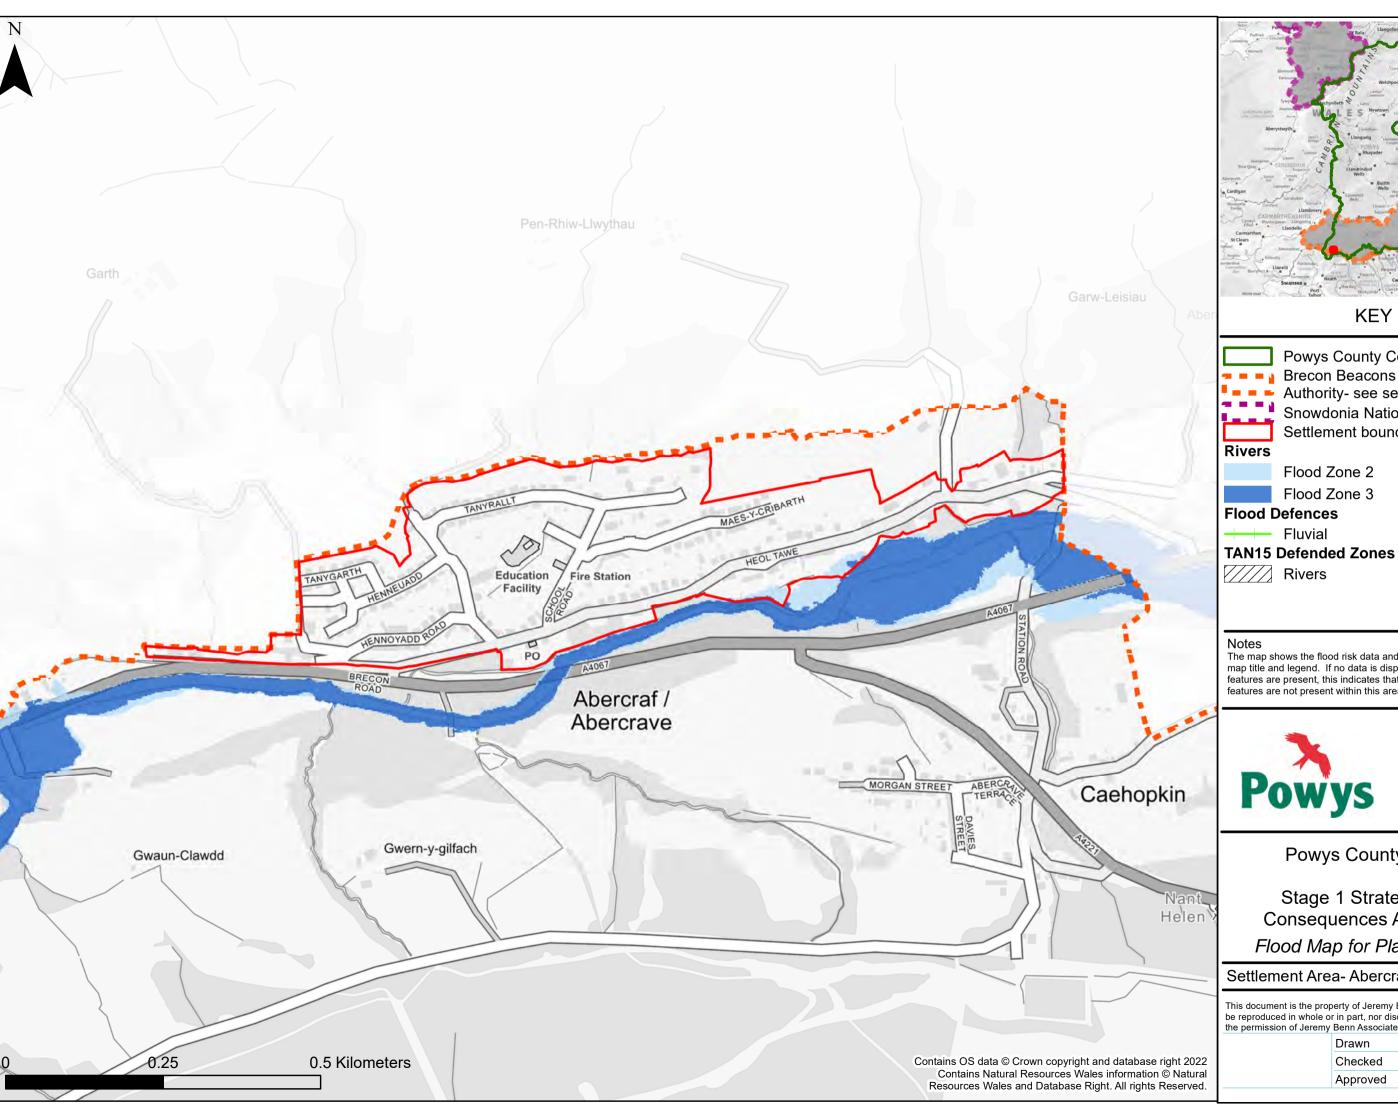

#### **KEY**

**Powys County Council** ■ ■ ■ Brecon Beacons National Park Authority- see separate mapping Snowdonia National Park Authority Settlement boundary

Flood Zone 2

The map shows the flood risk data and information based on the map title and legend. If no data is displayed on the map, or not all features are present, this indicates that the respective flood source or features are not present within this area'

**Powys County Council** 

Stage 1 Strategic Flood Consequences Assessment Flood Map for Planning- Rivers

#### Settlement Area- Abercrave

This document is the property of Jeremy Benn Associates Ltd. It shall not be reproduced in whole or in part, nor disclosed to a third party, without the permission of Jeremy Benn Associates Ltd.

| Drawn    | HB | 26/09/2022 |
|----------|----|------------|
| Checked  | СВ | 27/09/2022 |
| Approved | GB | 28/09/2022 |
|          |    |            |